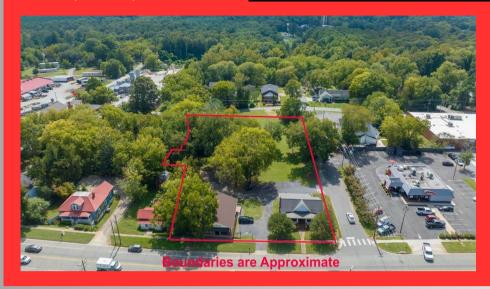

\$1,350,000 1.49 Acres

## For Sale

Discover a unique opportunity with these two well-maintained office buildings situated in the heart of picturesque Pittsboro. Positioned along the main street, these properties offer exceptional visibility and easy access for clients and employees. Each building boasts a welcoming atmosphere with modern amenities. Ideal for small businesses or professional offices looking to tap into a supportive local community. Two adjacent vacant lots are included and could be used for possible expansion. Close to Justice Center District 15B Courthouse and convenient to downtown shops and restaurants.