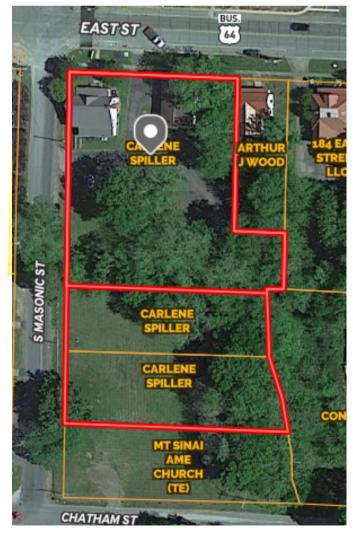

## For Sale

Discover a unique opportunity with these two well-maintained office buildings situated in the heart of picturesque Pittsboro. Positioned along the main street, these properties offer exceptional visibility and easy access for clients and employees. Each building boasts a welcoming atmosphere with modern amenities. Ideal for small businesses or professional offices looking to tap into a supportive local community. Two adjacent vacant lots are included and could be used for possible expansion. Close to Justice Center District 15B Courthouse and convenient to downtown shops and restaurants.