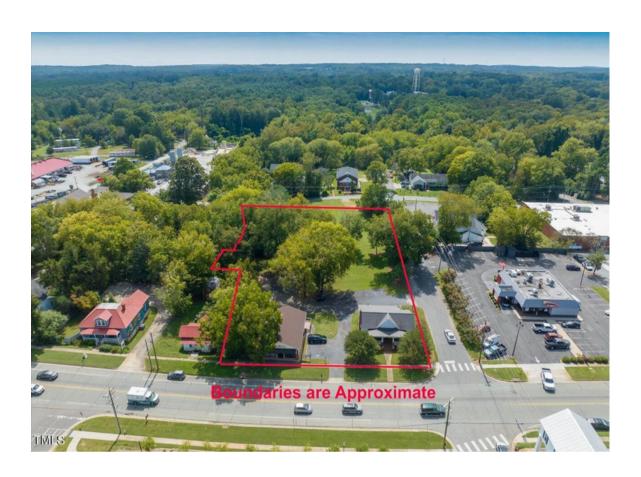

## For Sale

Discover a unique opportunity with these two well-maintained office buildings situated in the heart of picturesque Pittsboro. Positioned along the main street, these properties offer exceptional visibility and easy access for clients and employees. Each building boasts a welcoming atmosphere with modern amenities. Ideal for small businesses or professional offices looking to tap into a supportive local community. Two adjacent vacant lots are included and could be used for possible expansion. Close to Justice Center District 15B Courthouse and convenient to downtown shops and restaurants.