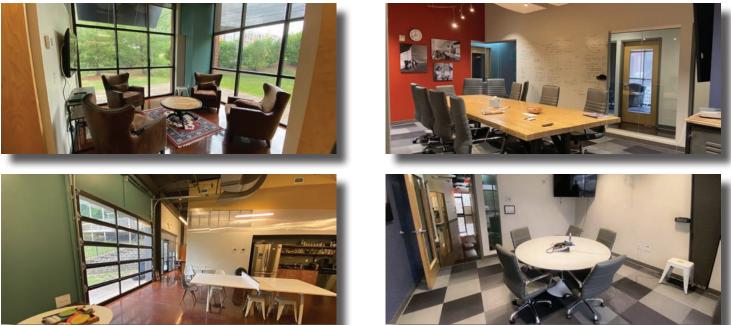

### **PROPERTY HIGHLIGHTS**

- Direct or Sublease Available
- ± 6,000 SF office space
- Property features include ± 31 offices, 4 mediumsized meeting rooms, and 1 large conference room
- Gathering/breakroom
- 4 bathrooms and 1 shower
- Walk to McEwen Northside dining and retail including North Italia, Jeni's Ice Cream, Just Love Coffee, Shake Shack, and Warby Parker
- Convenient access to I-65, Cool Springs Blvd and Mack Hatcher Pkwy