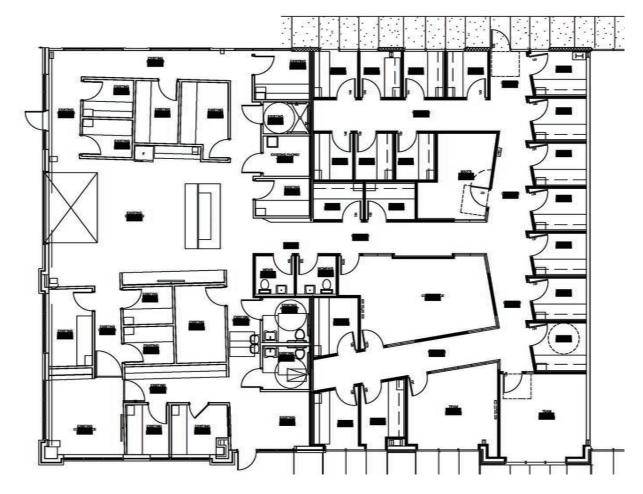

### **PROPERTY HIGHLIGHTS**

- Direct or Sublease Available
- ± 6,000 SF office space
- Property features include ± 31 offices, 4 mediumsized meeting rooms, and 1 large conference room
- Gathering/breakroom
- 4 bathrooms and 1 shower
- Walk to McEwen Northside dining and retail including North Italia, Jeni's Ice Cream, Just Love Coffee, Shake Shack, and Warby Parker
- Convenient access to I-65, Cool Springs Blvd and Mack Hatcher Pkwy

#### FLOOR PLAN

For Lease ± 6,000 SF Creative Office