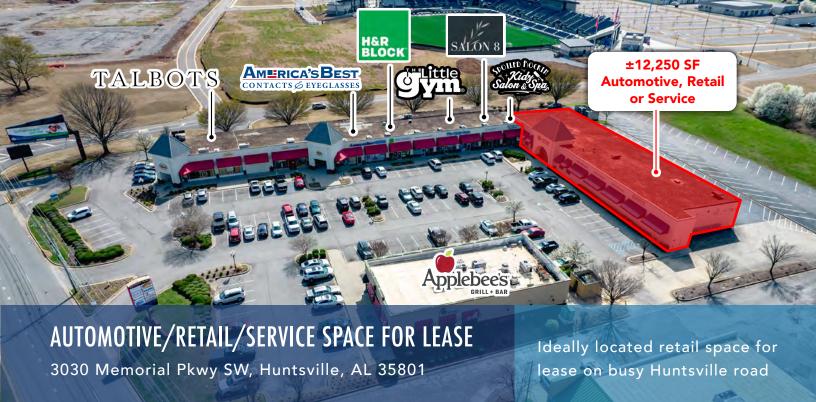

# AUTOMOTIVE/RETAIL/SERVICE SPACE FOR LEASE

3030 Memorial Pkwy SW, Huntsville, AL 35801

Ideally located retail space for lease on busy Huntsville road

NORMAN TYNES

ntynes@harbertrealty.com | 205.458.8105

LACEY SCOTT Iscott@harbertrealty.com | 205.401.1130

#### **AVAILABILITY:**

Suite B-101 Up to ±12,250 SF Pylon Signage Opportunity

#### **TENANTS:**

Talbots, America's Best Contacts and Eyeglasses, H&R Block, Spoiled Rockin' Kidz, The little Gym, Salon 8 & Applebee's.

#### **LOCATION:**

Located along busy Huntsville road with high visibility