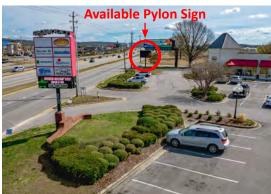

#### **AVAILABILITY:**

Suite B-101 Up to ±12,250 SF Pylon Signage Opportunity

#### **LOCATION:**

Located along busy Huntsville road with high visibility

#### **TRAFFIC:**

87,152 AADT on Memorial Pkwy SW

## Suite B-101 Up to ±12,250 SF

NORMAN TYNES ntynes@harbertrealty.com | 205.458.8105

LACEY SCOTT Iscott@harbertrealty.com | 205.401.1130

For More Information: HarbertRealty.com 2 North 20th Street, #1700, Birmingham, AL 35203