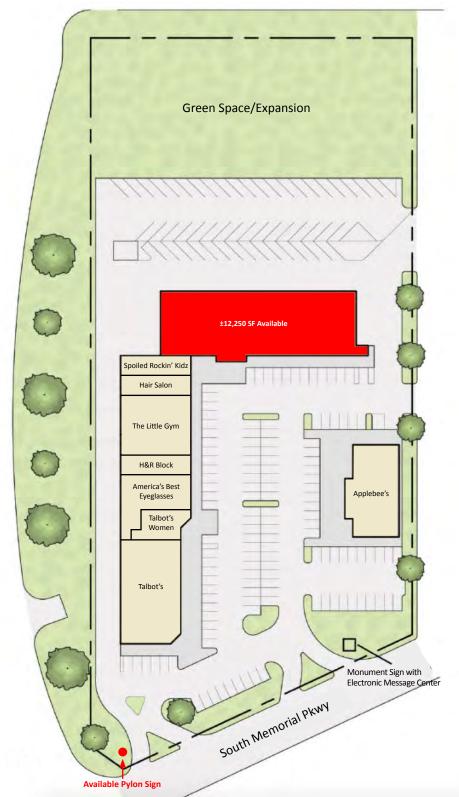

#### **AVAILABILITY:**

Suite B-101 Up to ±12,250 SF Pylon Signage Opportunity

#### **TENANTS:**

Talbots, America's Best Contacts and Eyeglasses, H&R Block, Spoiled Rockin' Kidz, The little Gym, Salon 8 & Applebee's.

## Suite B-101 Up to ±12,250 SF

NORMAN TYNES ntynes@harbertrealty.com | 205.458.8105

LACEY SCOTT Iscott@harbertrealty.com | 205.401.1130

For More Information: HarbertRealty.com 2 North 20th Street, #1700, Birmingham, AL 35203