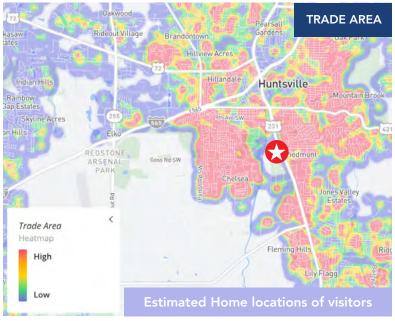

## LOCATED IN ONE OF HUNTSVILLE'S MOST ACTIVE RETAIL CORRIDORS

| 12 MONTH DEMOGRAPHICS WITHIN 1000 FT |             |  |
|--------------------------------------|-------------|--|
| Visits                               | 1.6M        |  |
| Visitors                             | 381.8K      |  |
| Visit Frequency                      | 4.22x       |  |
| Avg Dwell Time                       | 59 minutes  |  |
| Traffic Counts                       | 87,152 AADT |  |

1.6M VISITS

# \$91K+ AVG HH INCOME WITHIN 1 MILE

381.8K VISITORS