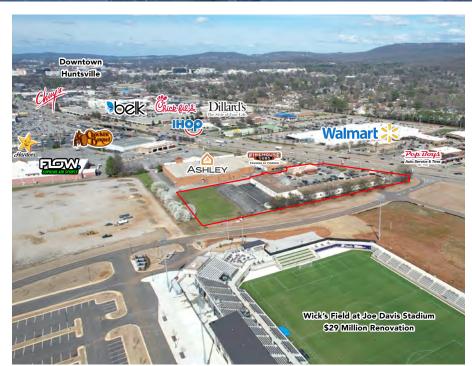

#### **LOCATION:**

Located along busy Huntsville road with high visibility

#### **TRAFFIC:**

87,152 AADT on Memorial Pkwy SW

## LOCATED IN ONE OF HUNTSVILLE'S MOST ACTIVE RETAIL CORRIDORS

| 12 MONTH DEMOGRAPHICS WITHIN 1000 FT |             |  |
|--------------------------------------|-------------|--|
| Visits                               | 1.6M        |  |
| Visitors                             | 381.8K      |  |
| Visit Frequency                      | 4.22x       |  |
| Avg Dwell Time                       | 59 minutes  |  |
| Traffic Counts                       | 87,152 AADT |  |