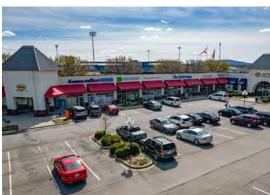

#### **TENANTS:**

Talbots, America's Best Contacts and Eyeglasses, H&R Block, Spoiled Rockin' Kidz, The little Gym, Salon 8 & Applebee's.

#### **LOCATION:**

Located along busy Huntsville road with high visibility