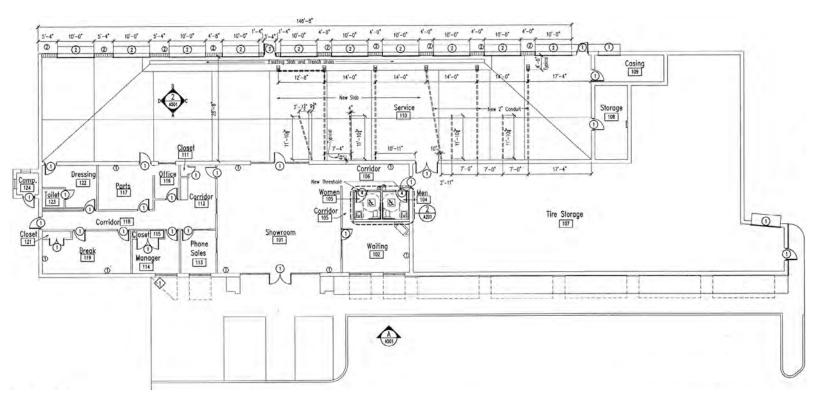

#### **AVAILABILITY:**

Suite B-101 Up to ±12,250 SF Pylon Signage Opportunity

## Suite B-101 Up to ±12,250 SF

NORMAN TYNES ntynes@harbertrealty.com | 205.458.8105

LACEY SCOTT Iscott@harbertrealty.com | 205.401.1130

For More Information: HarbertRealty.com 2 North 20th Street, #1700, Birmingham, AL 35203