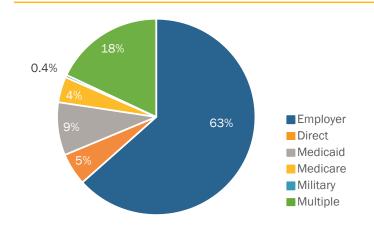

### Payor Mix

For more information, please contact:

Dan Moller dmoller@geisrealty.com 215.701.0722

239 Hurffville-Crosskeys Road, Sewell, NJ

| POPULATION                                        | 1 MILE                                 | 3 MILES                                 | 5 MILES                                   |
|---------------------------------------------------|----------------------------------------|-----------------------------------------|-------------------------------------------|
| Total population                                  | 5,236                                  | 56,286                                  | 150,762                                   |
| Median age                                        | 41.4                                   | 40.3                                    | 39.1                                      |
| Median age (Male)                                 | 41.2                                   | 38.3                                    | 37.5                                      |
| Median age (Female)                               | 41.4                                   | 40.9                                    | 40.4                                      |
| HOUSEHOLDS & INCOME                               | 1 MILE                                 | 3 MILES                                 | 5 MILES                                   |
| Total households                                  | 2,007                                  | 21,264                                  | 56,901                                    |
| # of persons per HH                               | 2.6                                    | 2.6                                     | 2.6                                       |
| Average HH income                                 | \$120,420                              | \$105,463                               | \$98,560                                  |
| Average house value                               | \$284,310                              | \$236,217                               | \$219,789                                 |
|                                                   |                                        |                                         |                                           |
| ETHNICITY (%)                                     | 1 MILE                                 | 3 MILES                                 | 5 MILES                                   |
| ETHNICITY (%) Hispanic                            | <b>1 MILE</b> 6.1%                     | <b>3 MILES</b> 7.6%                     | <b>5 MILES</b> 8.1%                       |
|                                                   |                                        |                                         |                                           |
| Hispanic                                          | 6.1%                                   | 7.6%                                    | 8.1%                                      |
| Hispanic  RACE (%)                                | 6.1%<br>1 MILE                         | 7.6% <b>3 MILES</b>                     | 8.1%<br><b>5 MILES</b>                    |
| Hispanic  RACE (%)  White                         | 6.1% <b>1 MILE</b> 84.5%               | 7.6% <b>3 MILES</b> 77.5%               | 8.1% <b>5 MILES</b> 72.0%                 |
| Hispanic  RACE (%)  White  Black                  | 6.1% <b>1 MILE</b> 84.5%  10.1%        | 7.6% <b>3 MILES</b> 77.5% 14.8%         | 8.1% <b>5 MILES</b> 72.0% 18.3%           |
| Hispanic  RACE (%)  White  Black  Asian           | 6.1%  1 MILE  84.5%  10.1%  1.9%       | 7.6% <b>3 MILES</b> 77.5% 14.8% 2.5%    | 8.1% 5 MILES 72.0% 18.3% 3.3%             |
| Hispanic  RACE (%)  White  Black  Asian  Hawaiian | 6.1%  1 MILE  84.5%  10.1%  1.9%  0.0% | 7.6%  3 MILES  77.5%  14.8%  2.5%  0.0% | 8.1% <b>5 MILES</b> 72.0% 18.3% 3.3% 0.0% |