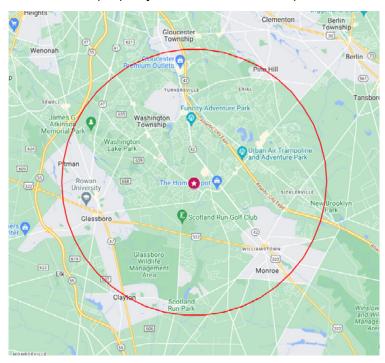

#### Health Care Market Analysis

Welltower analyzed the market within in a 5 mile radius of the property as shown on the map below.