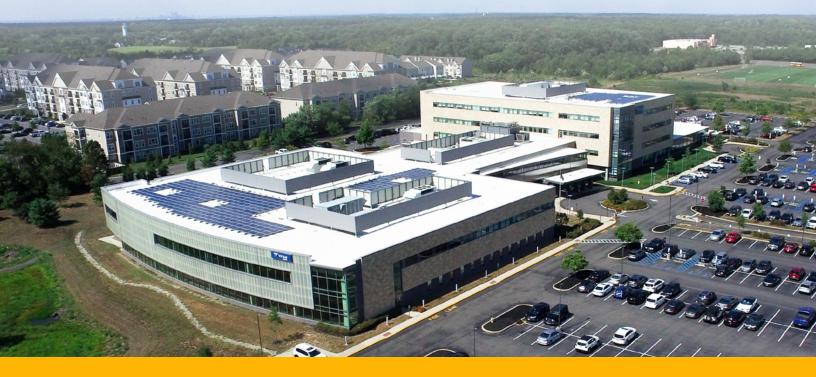

# **Medical** Office Space Available

## Virtua Health & Wellness Center - Washington Township

239 Hurffville-Crosskeys Road, Sewell, NJ

# **± 30,000 SF OF CONTIGUOUS SPACE AVAILABLE**

#### **Property Highlights**

- · Class-A outpatient medical facility
- Comprised of various clinical uses including an ambulatory surgery center, urgent care, imaging, cancer center, and a variety of specialties
- Up to 30,000 RSF contiguous space available
- · Well capitalized ownership offering an above market tenant improvement allowance