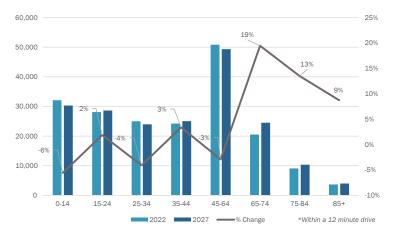

### **Projected Population Shift**

With the 45-64 age cohort representing the largest percentage of the total population (20%), the need for clinical services in this market will increase in future years.