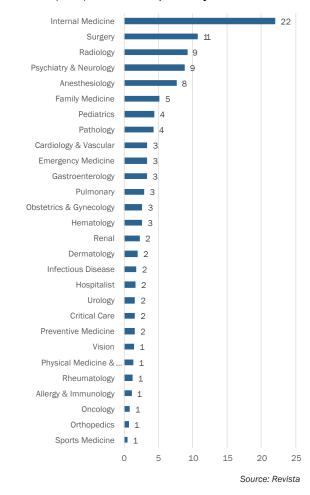

### Physician Need by Specialty

The graph below highlights the number of full-time physicians (FTE) for each specialty in need.