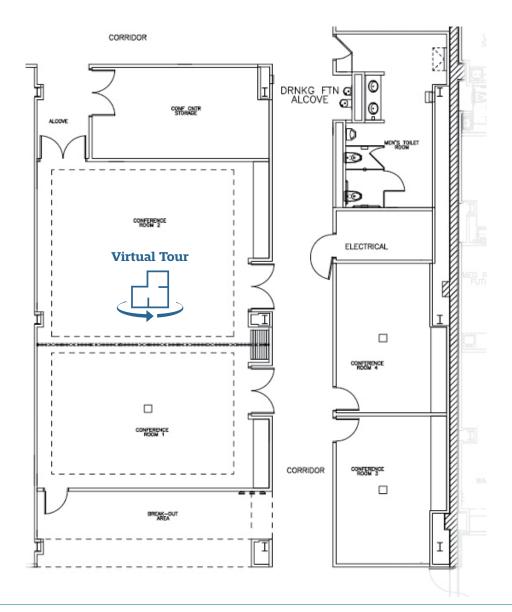

### **AVAILABLE SPACES**

#### Second Floor

SUITE SIZE DESCRIPTION

Suite 235 2,031 SF Former conference center

For more information, please contact:

**Dan Moller** dmoller@geisrealty.com 215.701.0722

239 Hurffville-Crosskeys Road, Sewell, NJ