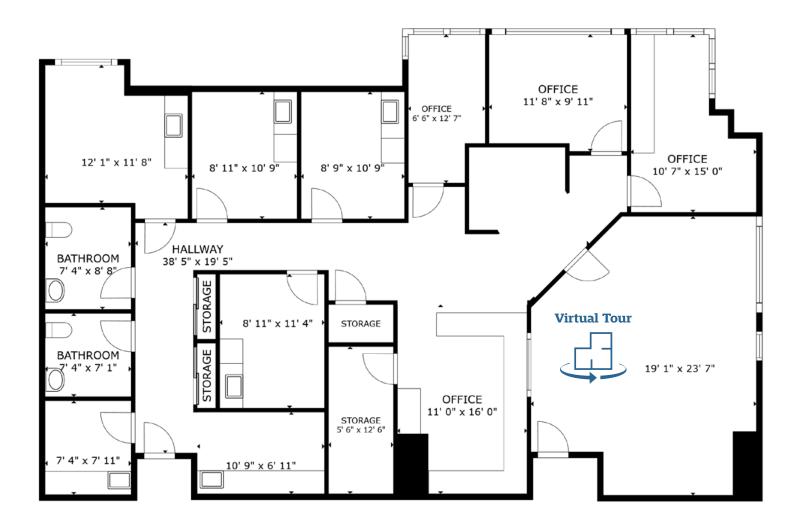

### **AVAILABLE SPACES**

#### First Floor

SUITE SIZE DESCRIPTION

Suite 120 2,010 SF Former Child Care Space

For more information, please contact:

Dan Moller dmoller@geisrealty.com 215.701.0722

239 Hurffville-Crosskeys Road, Sewell, NJ