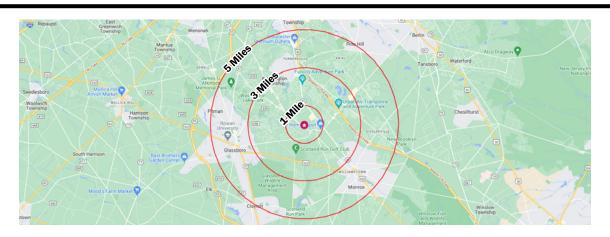

#### Health Care Market Analysis

Welltower analyzed the market within in a 5 mile radius of the property as shown on the map below.