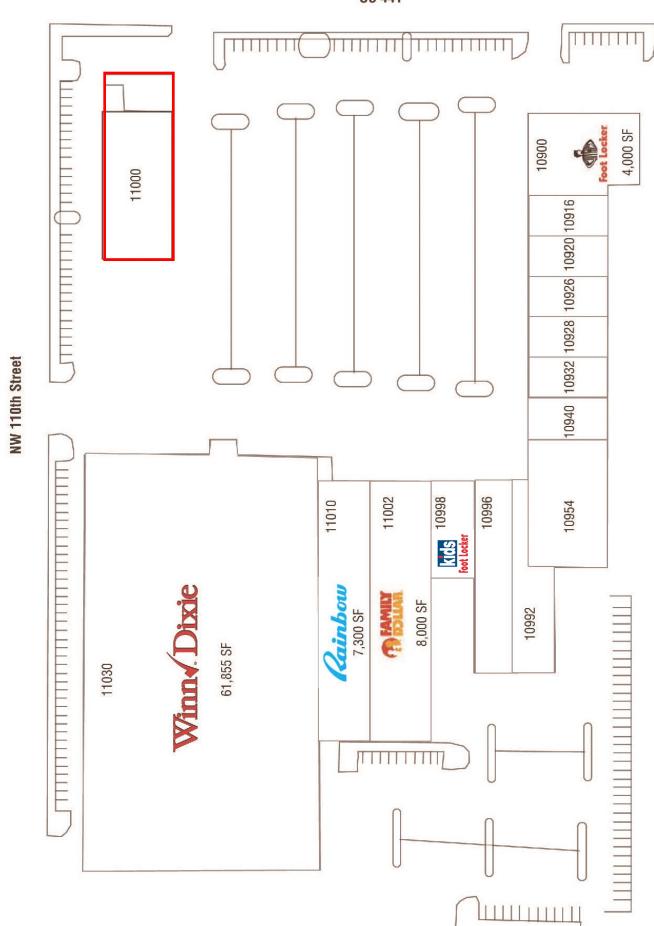

## Highlights:

- No. 1 Marketplace is a 116,368 SF neighborhood shopping center anchored by a Winn Dixie supermarket
- Strategically located in the North Miami submarket
- No. 1 Marketplace offer excellent exposure, access and tenant mix with a traffic count on US-441 exceeding 35,000 vehicles daily.
- 2,992 SF Out Parcel Available For Ground Lease—Feb. 2019