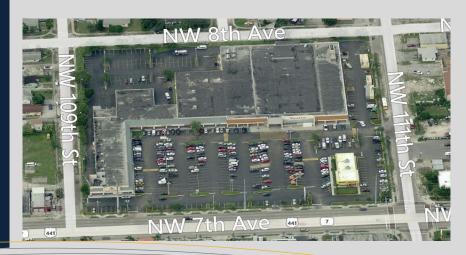

## Out Parcel Available Facing US-441!

- Located on NW 7th Ave US-441
- Trade area demographics indicate a daytime population work force of 50,639 employees and 6,224 businesses within a 3 mile radius and a population over 200,306 residents within 3 miles

## Highlights:

- No. 1 Marketplace is a 116,368 SF neighborhood shopping center anchored by a Winn Dixie supermarket
- Strategically located in the North Miami submarket
- No. 1 Marketplace offer excellent exposure, access and tenant mix with a traffic count on US-441 exceeding 35,000 vehicles daily.
- 2,992 SF Out Parcel Available For Ground Lease—Feb. 2019