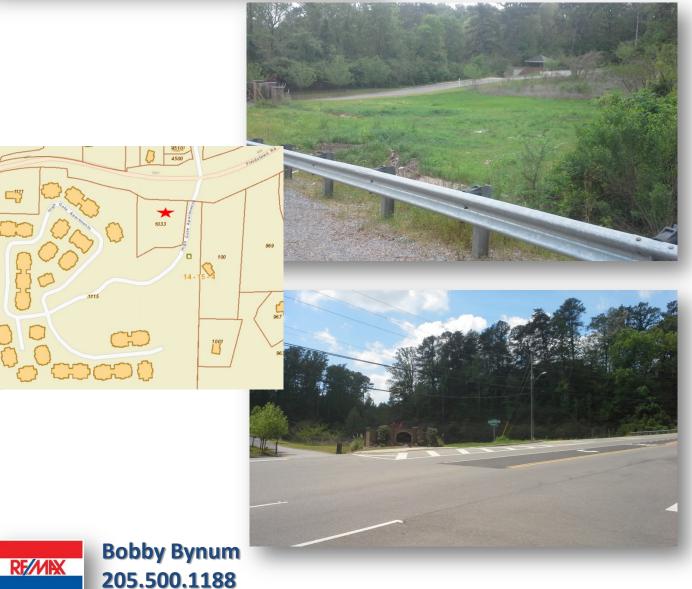

## 1.26 +/- Acres at Fieldstown Road and Chapelridge Drive Gardendale, Al at exit 271 I-65

\$225,000

1033 Fieldstown Road Gardendale, Al 35071

## **PROPERTY DETAILS**

- All utilities available
- 250 ft. frontage on Fieldstown Road
- Corner Property has frontage on Fieldstown Road and Chapelridge Drive
- Great location and excellent visibility near exit 271, I-65

## **POSSIBLE USES**

- Retail
- Self Storage
- Office
- Conv Store

**Bobby Bynum 205.500.1188** 

bobby@bobbybynum.com

RE/MAX First Choice · 201 Amphitheater Road · Pelham, AL 35124

COMMERCIA

Corner Lot located at the entrance to High Gate Apartments, 200 units.