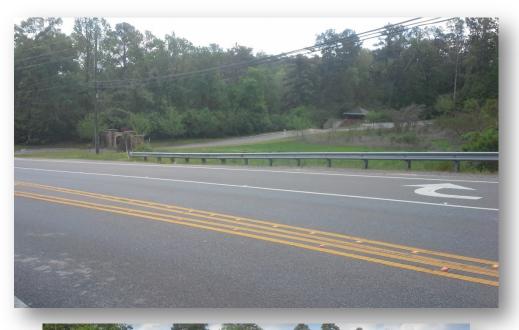

## 1.26 +/- Acres at Fieldstown Road and Chapelridge Drive Gardendale, Al at exit 271 I-65

\$225,000

1033 Fieldstown Road Gardendale, Al 35071

## **PROPERTY DETAILS**

- All utilities available
- 250 ft. frontage on Fieldstown Road
- Corner Property has frontage on Fieldstown Road and Chapelridge Drive
- Great location and excellent visibility near exit 271, I-65

Turn lanes installed on Fieldstown Road.

RE/MAX First Choice · 201 Amphitheater Road · Pelham, AL 35124

bobby@bobbybynum.com