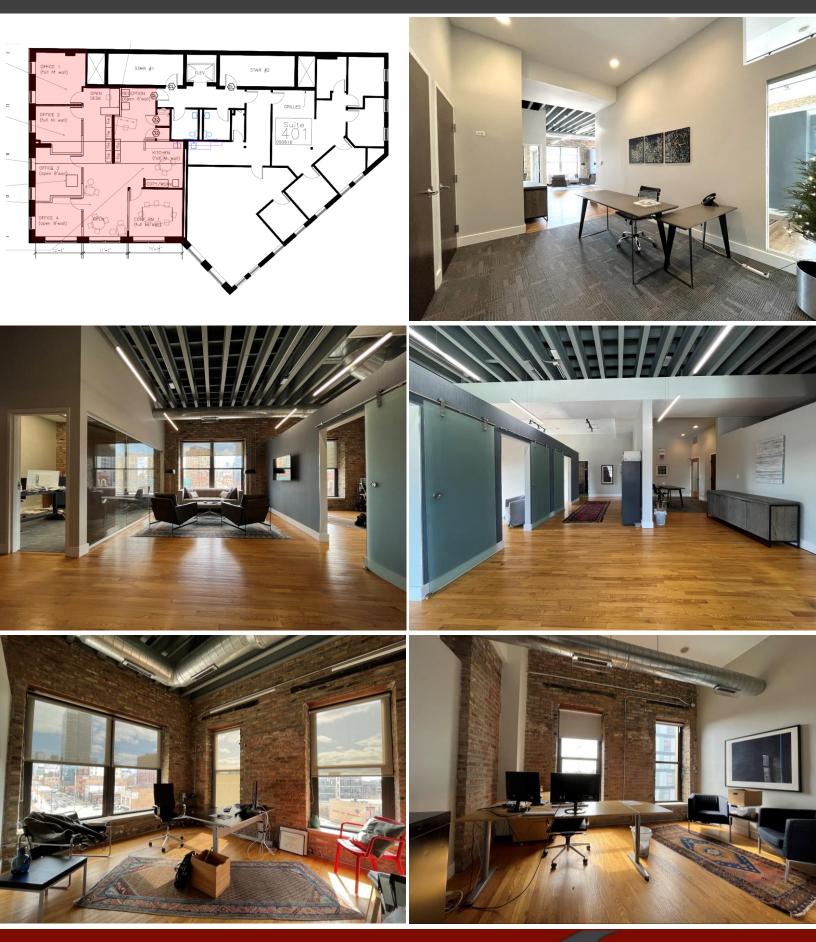

1,171 plus private rooftop deck.
- Fully built out with mix of private offices and open spaces, conference rooms and kitchenettes.
- Interior bike racks and off-street parking available.

STOP BUS

- Ideally located at the intersection of Milwaukee Ave. Chicago Ave. with great mix of new residential, restaurants and shops.
- Centrally located close to CBD, Wicker Park, West Loop.
- Easy access to I-90 (Ogden) and adjacent to the CTA Blue Line subway station.
- Beautiful views of the city from every window.





### 805 N. Milwaukee Ave., Chicago, Illinois



#### 805 N. Milwaukee Ave., Chicago, Illinois





### Suite 300: 2,715 RSF (combinable with suite 301 for 4,676 RSF)















### Suite 301: 1,961 RSF (combinable with suite 300 for 4,676 RSF)









## Suite 400: 2,142 RSF





## Suite 500: 1,171 RSF plus rooftop deck















For Leasing Information or to schedule a tour contact:

**BAR** 

IN BR

Joe Padorr 312.316.2300 jpadorr@seneca-re.com



HILLI