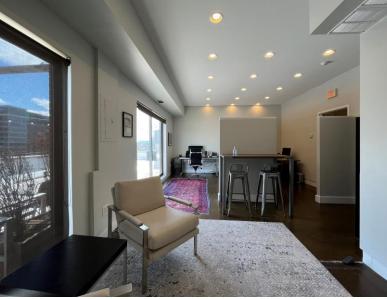

# FOR LEASE PROFESSIONAL OFFICE SPACE

805 N. Milwaukee (River West Neighborhood) Chicago, Illinois 60642

LOUNKINE DONUTS

- Several office space available; Suite #300 2,715 RSF, Suite #301
  1,961 RSF or full 3<sup>rd</sup> floor 4,676 RSF. Suite #400 2,142 and Suite
  #500 1,171 plus private rooftop deck.
- Fully built out with mix of private offices and open spaces, conference rooms and kitchenettes.
- Interior bike racks and off-street parking available.