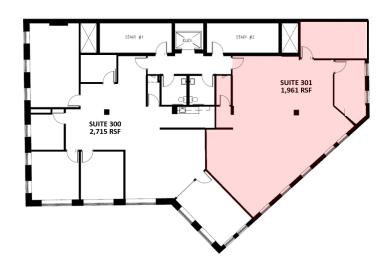

### Suite 300: 2,715 RSF (combinable with suite 301 for 4,676 RSF)

### Suite 301: 1,961 RSF (combinable with suite 300 for 4,676 RSF)