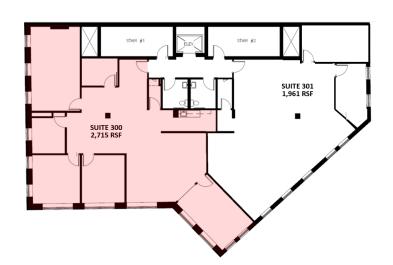

### Suite 300: 2,715 RSF (combinable with suite 301 for 4,676 RSF)

### Suite 301: 1,961 RSF (combinable with suite 300 for 4,676 RSF)