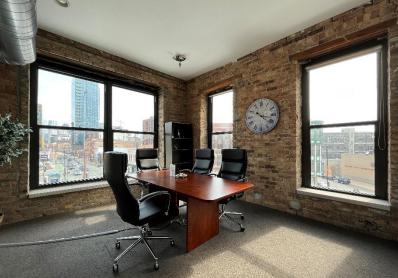

# FOR LEASE PROFESSIONAL OFFICE SPACE

805 N. Milwaukee (River West Neighborhood) Chicago, Illinois 60642

LOUNKINE DONUTS

- Several office space available; Suite #300 2,715 RSF, Suite #301
  1,961 RSF or full 3<sup>rd</sup> floor 4,676 RSF. Suite #400 2,142 and Suite
  #500 1,171 plus private rooftop deck.
- Fully built out with mix of private offices and open spaces, conference rooms and kitchenettes.
- Interior bike racks and off-street parking available.

### Suite 300: 2,715 RSF (combinable with suite 301 for 4,676 RSF)

### Suite 301: 1,961 RSF (combinable with suite 300 for 4,676 RSF)