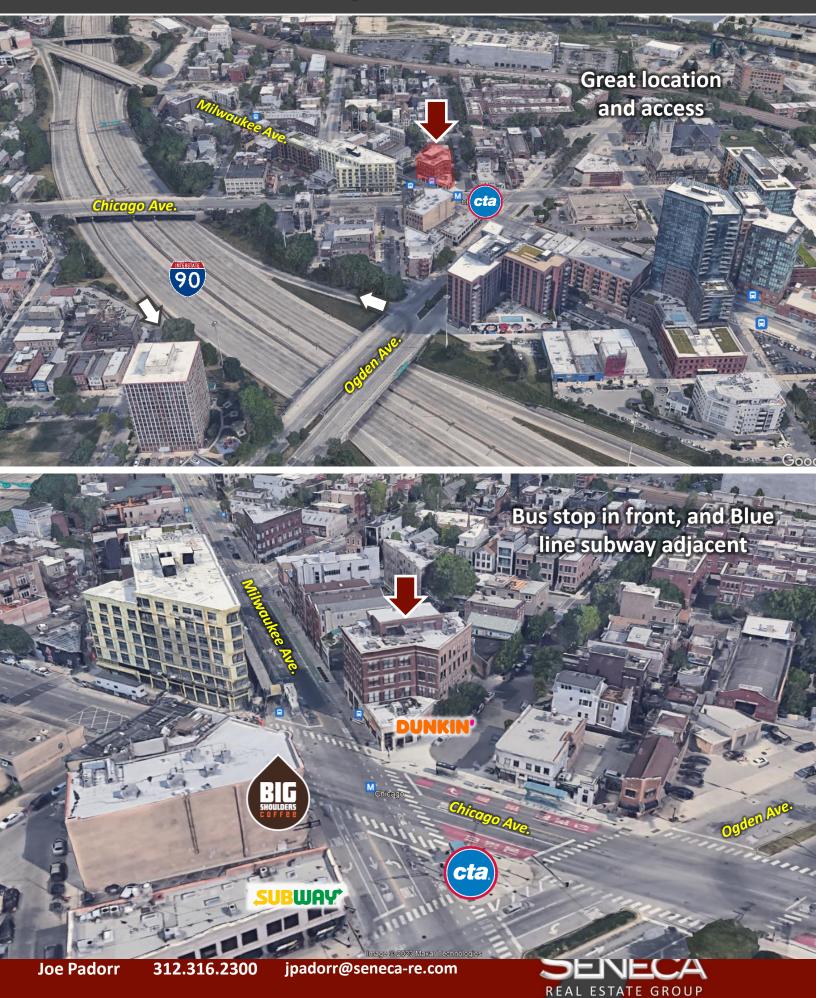

STOP BUS

- Ideally located at the intersection of Milwaukee Ave. Chicago Ave. with great mix of new residential, restaurants and shops.
- Centrally located close to CBD, Wicker Park, West Loop.
- Easy access to I-90 (Ogden) and adjacent to the CTA Blue Line subway station.
- Beautiful views of the city from every window.

### 805 N. Milwaukee Ave., Chicago, Illinois