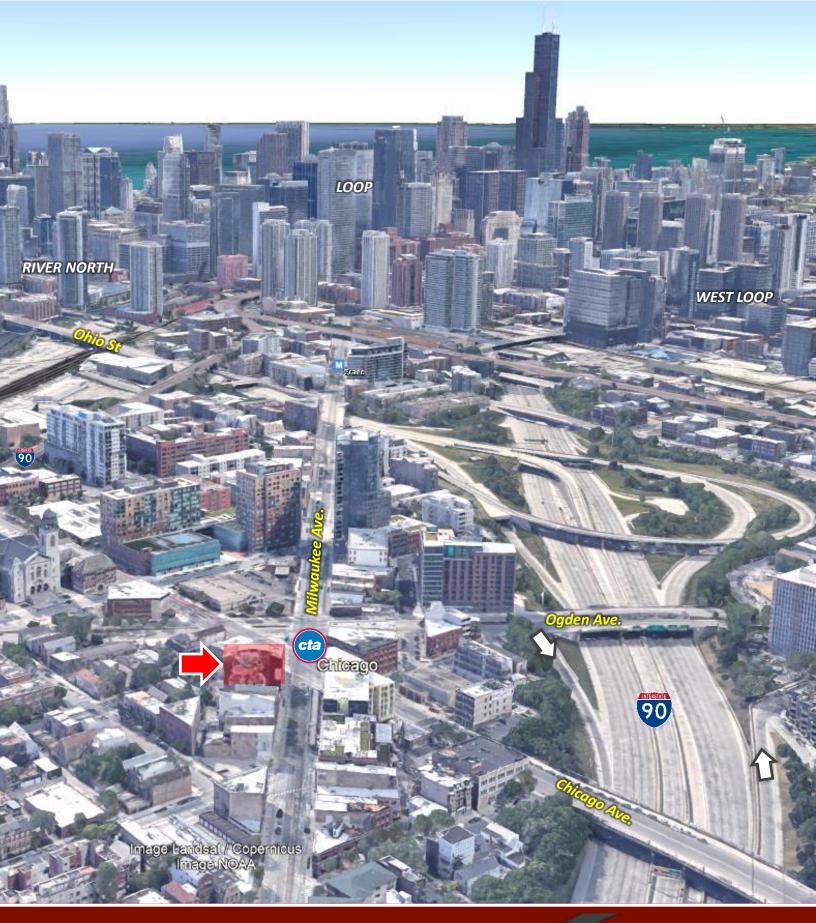

STOP BUS

- Ideally located at the intersection of Milwaukee Ave. Chicago Ave. with great mix of new residential, restaurants and shops.
- Centrally located close to CBD, Wicker Park, West Loop.
- Easy access to I-90 (Ogden) and adjacent to the CTA Blue Line subway station.
- Beautiful views of the city from every window.

#### 805 N. Milwaukee Ave., Chicago, Illinois