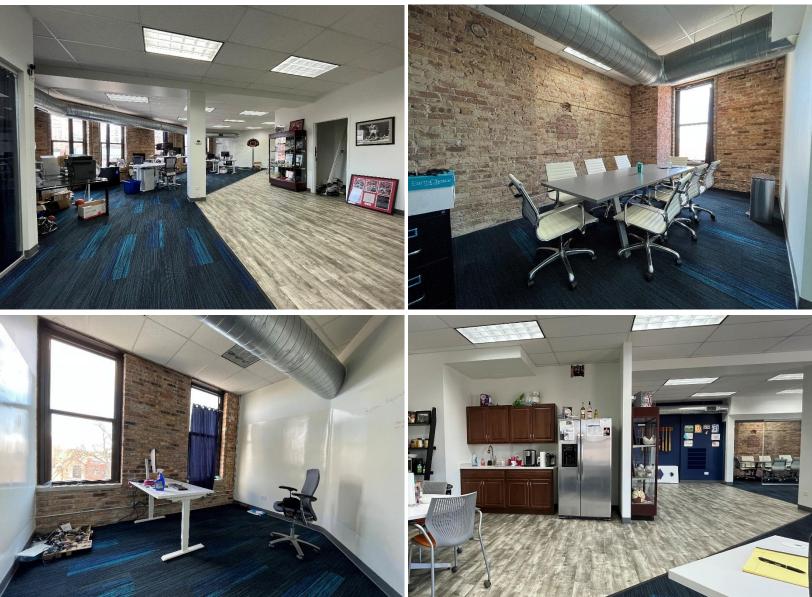

# FOR LEASE PROFESSIONAL OFFICE SPACE

805 N. Milwaukee (River West Neighborhood) Chicago, Illinois 60642

LOUNKINE DONUTS

- Several office space available; Suite #300 2,715 RSF, Suite #301
  1,961 RSF or full 3<sup>rd</sup> floor 4,676 RSF. Suite #400 2,142 and Suite
  #500 1,171 plus private rooftop deck.
- Fully built out with mix of private offices and open spaces, conference rooms and kitchenettes.
- Interior bike racks and off-street parking available.

## Suite 400: 2,142 RSF

## Suite 500: 1,171 RSF plus rooftop deck

For Leasing Information or to schedule a tour contact:

**BAR** 

IN BR

Joe Padorr 312.316.2300 jpadorr@seneca-re.com

HILLI