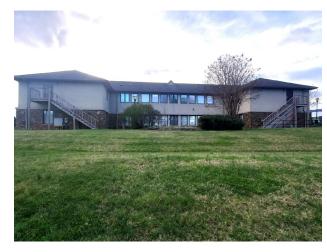

## **BUILDING DESCRIPTION**

- 10,129 sf office building with great presence-individual offices, exam rooms, break areas. Ideal for general office, medical office, educational, or R&D space.
- Park like setting with exceptional views of the valley
- 35 parking spaces
- C-1 zoning provides numerous business options
- Strategically between Roanoke, Salem and Botetourt
- Easily accessible just off I-81 near US Route 11
- Sales Price \$1,300,000
- Lease Rate \$15.00 PSF NNN

#### ADDRESS:

7857 Enon Drive Roanoke, VA 24019

#### **BUILDING AREA:**

10,129,SF Two Story Building

#### SITE AREA:

3.11 Acres