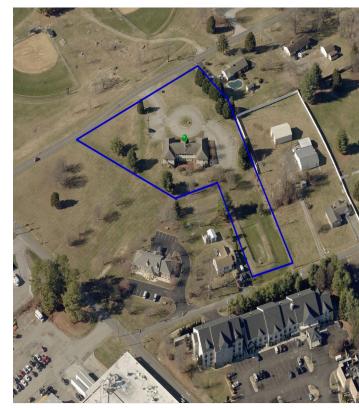

.
- Park like setting with exceptional views of the valley
- 35 parking spaces
- C-1 zoning provides numerous business options
- Strategically between Roanoke, Salem and Botetourt
- Easily accessible just off I-81 near US Route 11
- Sales Price \$1,300,000
- Lease Rate \$15.00 PSF NNN

### **NEARBY** TENANTS/ RETAILERS













### **PROPERTY SPECIFICATIONS**

#### ADDRESS:

7857 Enon Drive Roanoke, VA 24019

#### **COUNTY:**

Roanoke

#### **BUILDING AREA:**

10,129,SF Two Story Building

#### SITE AREA:

3.11 Acres

#### **ZONING:**

C-1

#### **PROPERTY TYPE:**

Office, Medical Office, Educational/Research Office

#### **YEAR BUILT:**

:1998

#### **PARKING:**

35 Parking Spaces



# **AERIAL**



## **MAIN** LEVEL



# **LOWER** LEVEL



### **SITE** SURVEY



# **AERIAL** VIEW





## **TRAFFIC** COUNTS

|                 | VPD    |
|-----------------|--------|
| Plantation Road | 13,000 |
| Enon Drive      | 640    |
| I-81            | 15,000 |
|                 | ,      |

## **AREA** DEMOGRAPHICS

|                    | 1 Mile    | 3 Miles  | 5 Miles  |
|--------------------|-----------|----------|----------|
| Population         | 3,650     | 25,109   | 76,775   |
| Households         | 1,214     | 10,485   | 31,802   |
| Avg. HH Income     | \$110,535 | \$81,976 | \$76,738 |
| Daytime Population | 5,620     | 29,044   | 76,441   |