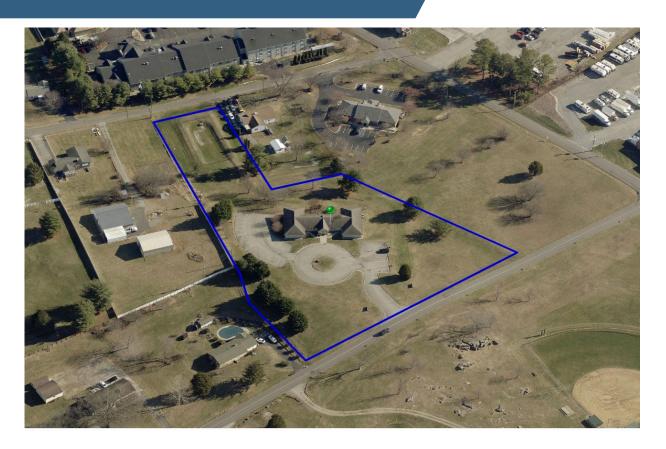

ce.
- Park like setting with exceptional views of the valley
- 35 parking spaces
- C-1 zoning provides numerous business options
- Strategically between Roanoke, Salem and Botetourt
- Easily accessible just off I-81 near US Route 11
- Sales Price \$1,300,000
- Lease Rate \$15.00 PSF NNN

### **NEARBY** TENANTS/ RETAILERS













### **PROPERTY SPECIFICATIONS**

#### ADDRESS:

7857 Enon Drive Roanoke, VA 24019

#### **COUNTY:**

Roanoke

#### **BUILDING AREA:**

10,129,SF Two Story Building

#### SITE AREA:

3.11 Acres

#### **ZONING:**

C-1

#### **PROPERTY TYPE:**

Office, Medical Office, Educational/Research Office

#### **YEAR BUILT:**

:1998

#### **PARKING:**

35 Parking Spaces



# **AERIAL**



## **MAIN** LEVEL



# **LOWER** LEVEL



### **SITE** SURVEY



# **AERIAL** VIEW





## **TRAFFIC** COUNTS

|                 | VPD    |
|-----------------|--------|
| Plantation Road | 13,000 |
| Enon Drive      | 640    |
| I-81            | 15,000 |
|                 | ,      |

## **AREA** DEMOGRAPHICS

|                    | 1 Mile    | 3 Miles  | 5 Miles  |
|--------------------|-----------|----------|----------|
| Population         | 3,650     | 25,109   | 76,775   |
| Households         | 1,214     | 10,485   | 31,802   |
| Avg. HH Income     | \$110,535 | \$81,976 | \$76,738 |
| Daytime Population | 5,620     | 29,044   | 76,441   |