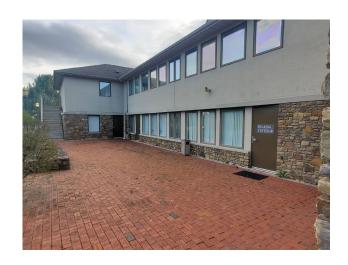

## **BUILDING DESCRIPTION**

- 10,129 sf office building with great presence-individual offices, exam rooms, break areas. Ideal for general office, medical office, educational, or R&D space.
- Park like setting with exceptional views of the valley
- 35 parking spaces
- C-1 zoning provides numerous business options
- Strategically between Roanoke, Salem and Botetourt
- Easily accessible just off I-81 near US Route 11
- Sales Price \$1,300,000
- Lease Rate \$15.00 PSF NNN

# **LOWER** LEVEL