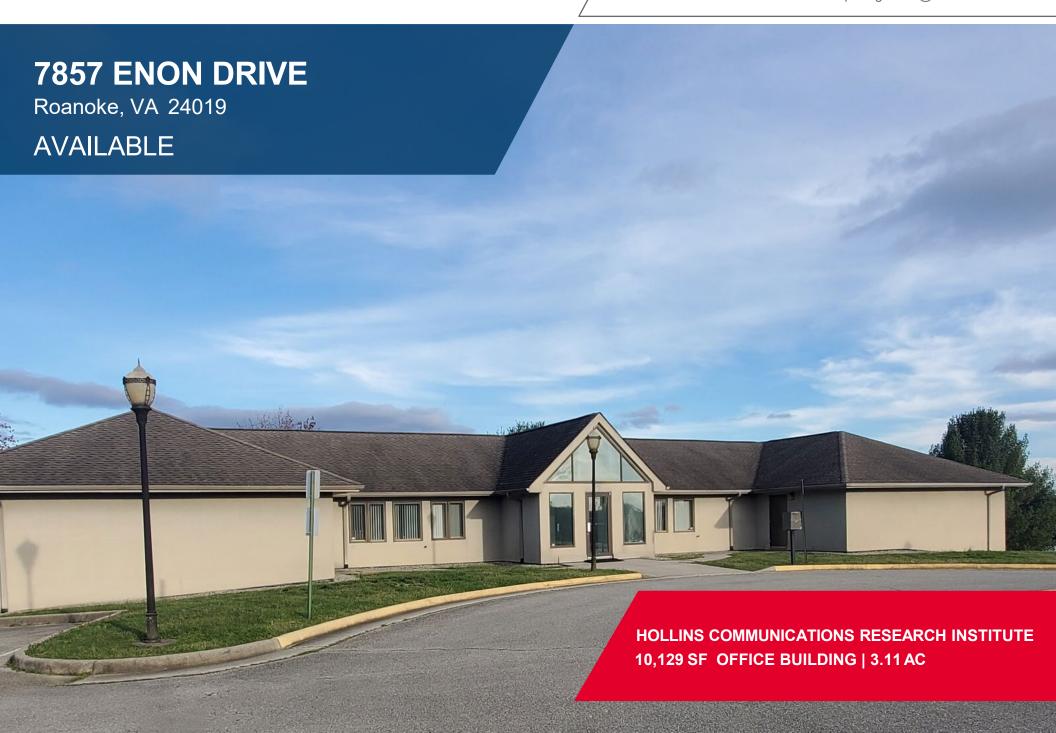

## **BUILDING DESCRIPTION**

- 10,129 sf office building with great presence-individual offices, exam rooms, break areas. Ideal for general office, medical office, educational, or R&D space.
- Park like setting with exceptional views of the valley
- 35 parking spaces
- C-1 zoning provides numerous business options
- Strategically between Roanoke, Salem and Botetourt
- Easily accessible just off I-81 near US Route 11
- Sales Price \$1,300,000
- Lease Rate \$15.00 PSF NNN

#### ADDRESS:

7857 Enon Drive Roanoke, VA 24019