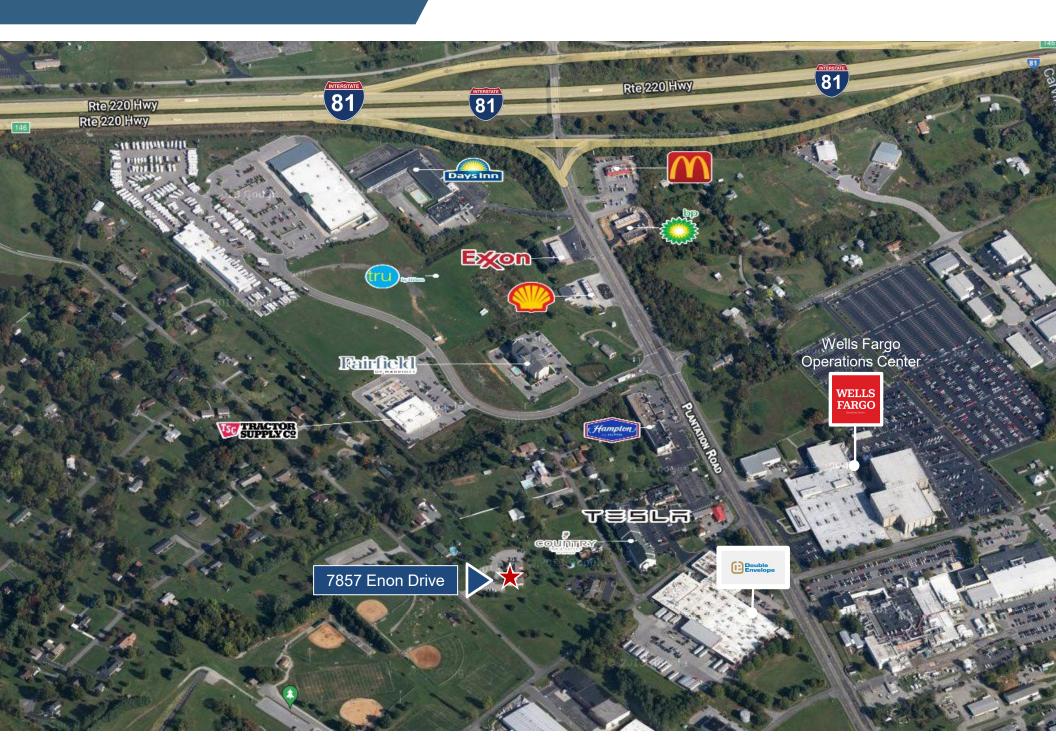

rooms, break areas. Ideal for general office, medical office, educational, or R&D space.
- Park like setting with exceptional views of the valley
- 35 parking spaces
- C-1 zoning provides numerous business options
- Strategically between Roanoke, Salem and Botetourt
- Easily accessible just off I-81 near US Route 11
- Sales Price \$1,300,000
- Lease Rate \$15.00 PSF NNN

### **NEARBY** TENANTS/ RETAILERS













### **PROPERTY SPECIFICATIONS**

#### ADDRESS:

7857 Enon Drive Roanoke, VA 24019

#### **COUNTY:**

Roanoke

#### **BUILDING AREA:**

10,129,SF Two Story Building

#### SITE AREA:

3.11 Acres

#### **ZONING:**

C-1

#### **PROPERTY TYPE:**

Office, Medical Office, Educational/Research Office

#### **YEAR BUILT:**

:1998

#### **PARKING:**

35 Parking Spaces



# **AERIAL**



## **MAIN** LEVEL



# **LOWER** LEVEL



### **SITE** SURVEY



# **AERIAL** VIEW





## **TRAFFIC** COUNTS

|                 | VPD    |
|-----------------|--------|
| Plantation Road | 13,000 |
| Enon Drive      | 640    |
| I-81            | 15,000 |
|                 | ,      |

## **AREA** DEMOGRAPHICS

|                    | 1 Mile    | 3 Miles  | 5 Miles  |
|--------------------|-----------|----------|----------|
| Population         | 3,650     | 25,109   | 76,775   |
| Households         | 1,214     | 10,485   | 31,802   |
| Avg. HH Income     | \$110,535 | \$81,976 | \$76,738 |
| Daytime Population | 5,620     | 29,044   | 76,441   |