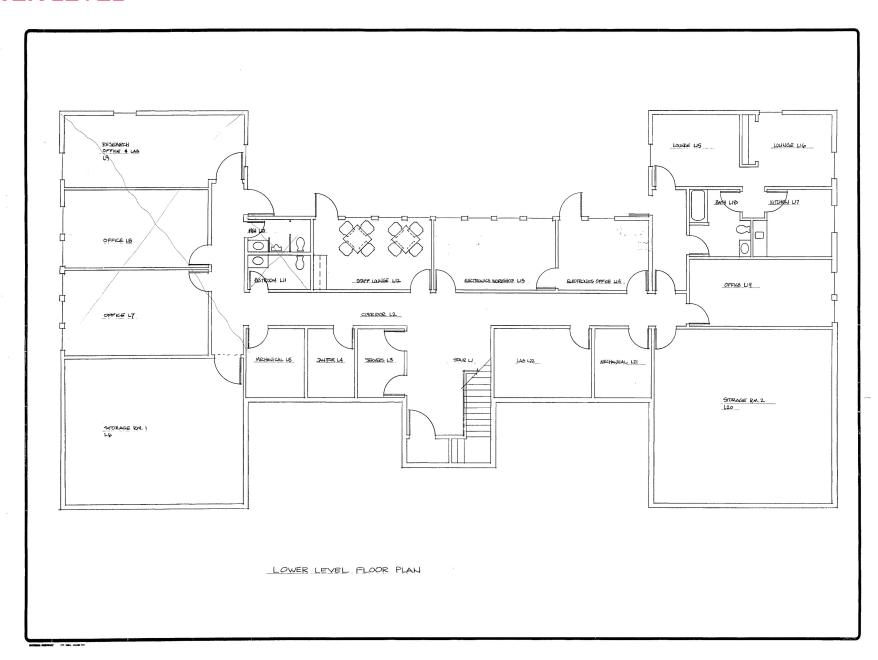

# **LOWER** LEVEL

## **BUILDING DESCRIPTION**

- 10,129 sf office building with great presence-individual offices, exam rooms, break areas. Ideal for general office, medical office, educational, or R&D space.
- Park like setting with exceptional views of the valley
- 35 parking spaces
- C-1 zoning provides numerous business options
- Strategically between Roanoke, Salem and Botetourt
- Easily accessible just off I-81 near US Route 11
- Sales Price \$1,300,000
- Lease Rate \$15.00 PSF NNN