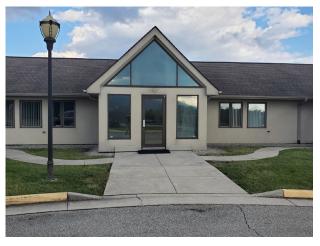

## **BUILDING DESCRIPTION**

- 10,129 sf office building with great presence-individual offices, exam rooms, break areas. Ideal for general office, medical office, educational, or R&D space.
- Park like setting with exceptional views of the valley
- 35 parking spaces
- C-1 zoning provides numerous business options
- Strategically between Roanoke, Salem and Botetourt
- Easily accessible just off I-81 near US Route 11
- Sales Price \$1,300,000
- Lease Rate \$15.00 PSF NNN

## **MAIN** LEVEL