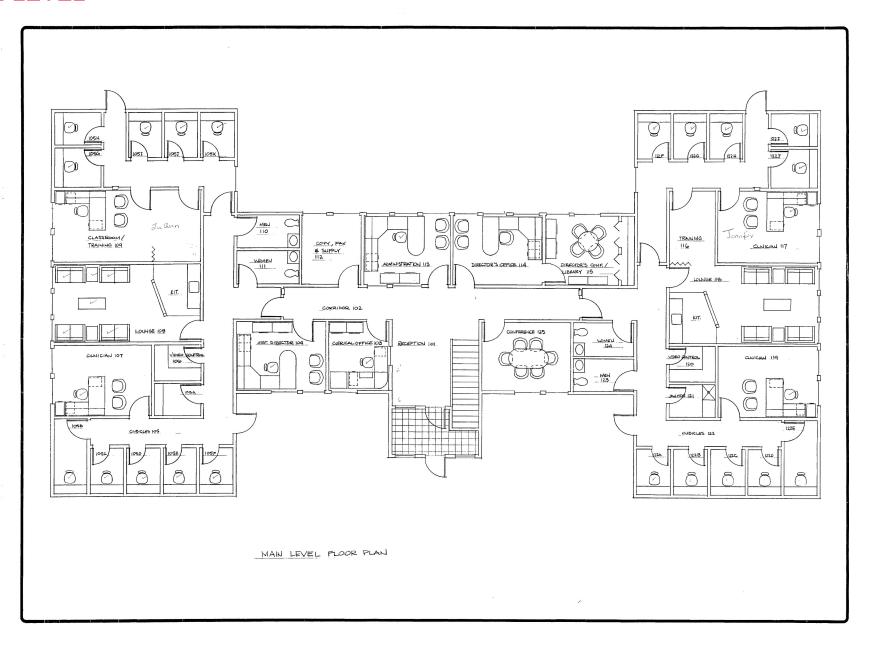

## **MAIN** LEVEL

## **BUILDING DESCRIPTION**

- 10,129 sf office building with great presence-individual offices, exam rooms, break areas. Ideal for general office, medical office, educational, or R&D space.
- Park like setting with exceptional views of the valley
- 35 parking spaces
- C-1 zoning provides numerous business options
- Strategically between Roanoke, Salem and Botetourt
- Easily accessible just off I-81 near US Route 11
- Sales Price \$1,300,000
- Lease Rate \$15.00 PSF NNN