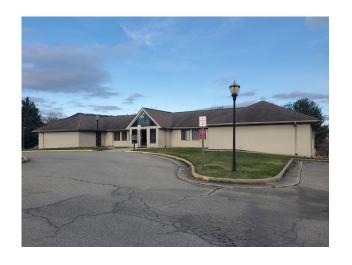

## **BUILDING DESCRIPTION**

- 10,129 sf office building with great presence-individual offices, exam rooms, break areas. Ideal for general office, medical office, educational, or R&D space.
- Park like setting with exceptional views of the valley
- 35 parking spaces
- C-1 zoning provides numerous business options
- Strategically between Roanoke, Salem and Botetourt
- Easily accessible just off I-81 near US Route 11
- Sales Price \$1,300,000
- Lease Rate \$15.00 PSF NNN

#### ADDRESS:

7857 Enon Drive Roanoke, VA 24019