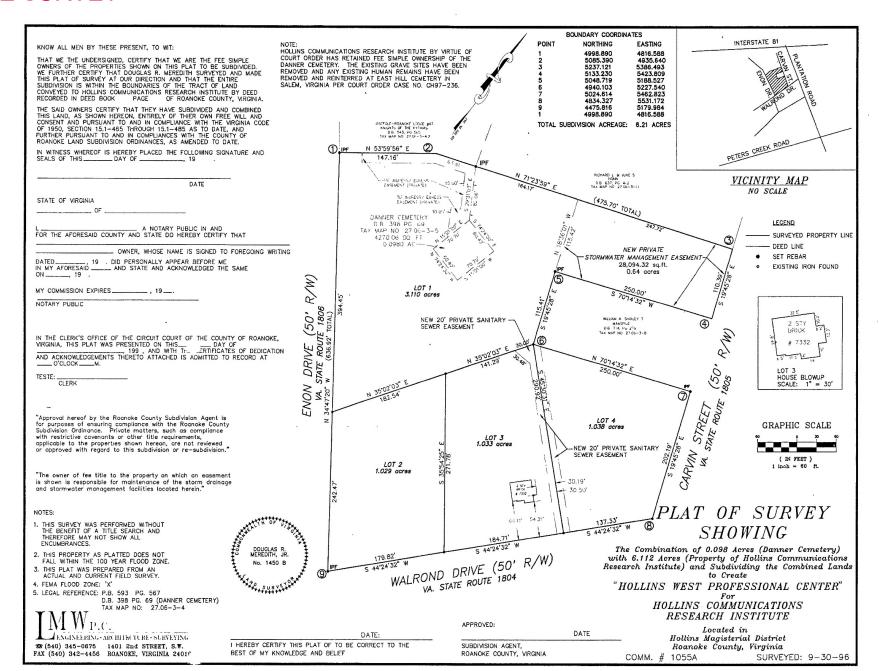

ucational, or R&D space.
- Park like setting with exceptional views of the valley
- 35 parking spaces
- C-1 zoning provides numerous business options
- Strategically between Roanoke, Salem and Botetourt
- Easily accessible just off I-81 near US Route 11
- Sales Price \$1,300,000
- Lease Rate \$15.00 PSF NNN

### **NEARBY** TENANTS/ RETAILERS













### **PROPERTY SPECIFICATIONS**

#### ADDRESS:

7857 Enon Drive Roanoke, VA 24019

#### **COUNTY:**

Roanoke

#### **BUILDING AREA:**

10,129,SF Two Story Building

#### SITE AREA:

3.11 Acres

#### **ZONING:**

C-1

#### **PROPERTY TYPE:**

Office, Medical Office, Educational/Research Office

#### **YEAR BUILT:**

:1998

#### **PARKING:**

35 Parking Spaces



# **AERIAL**



## **MAIN** LEVEL



# **LOWER** LEVEL



### **SITE** SURVEY



# **AERIAL** VIEW





## **TRAFFIC** COUNTS

|                 | VPD    |
|-----------------|--------|
| Plantation Road | 13,000 |
| Enon Drive      | 640    |
| I-81            | 15,000 |
|                 | ,      |

## **AREA** DEMOGRAPHICS

|                    | 1 Mile    | 3 Miles  | 5 Miles  |
|--------------------|-----------|----------|----------|
| Population         | 3,650     | 25,109   | 76,775   |
| Households         | 1,214     | 10,485   | 31,802   |
| Avg. HH Income     | \$110,535 | \$81,976 | \$76,738 |
| Daytime Population | 5,620     | 29,044   | 76,441   |