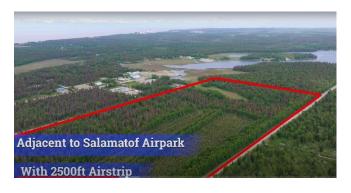

## 108 Acres in Alaska at Salamatof Airpark

Welcome to Salamatof Airpark in Nikiski! Enjoy the beauty of Alaska just 20 minutes from Anchorage. The property consists of 12 subdivided lots with airstrip access plus 78 acres of pristine undeveloped land. The subdivided lots are 7 one acre lots and 5 five acre lots. The 2500 foot airstrip and the floatplane dock at Salamatof Lake provide easy access to your property. The HOA maintains the airstrip and the borough maintains the roads. All utilities are nearby. The undeveloped 78 acres are a great opportunity for more aviation lots or a separate development. Enjoy fishing and rafting on the world-famous Kenai River, hunting and bear watching just 20 minutes from Anchorage! Asking \$1,100,000.