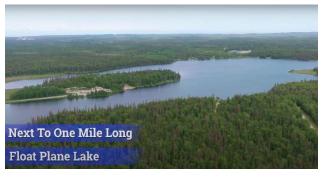

## 108 Acres in Alaska at Salamatof Airpark

Welcome to Salamatof Airpark in Nikiski! Enjoy the beauty of Alaska just 20 minutes from Anchorage. The property consists of 12 subdivided lots with airstrip access plus 78 acres of pristine undeveloped land. The subdivided lots are 7 one acre lots and 5 five acre lots. The 2500 foot airstrip and the floatplane dock at Salamatof Lake provide easy access to your property. The HOA maintains the airstrip and the borough maintains the roads. All utilities are nearby. The undeveloped 78 acres are a great opportunity for more aviation lots or a separate development. Enjoy fishing and rafting on the world-famous Kenai River, hunting and bear watching just 20 minutes from Anchorage! Asking \$1,100,000.