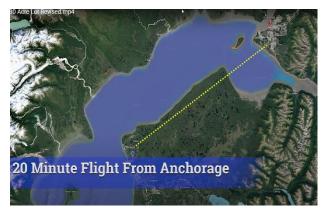

## 108 Acres in Alaska at Salamatof Airpark

Welcome to Salamatof Airpark in Nikiski! Enjoy the beauty of Alaska just 20 minutes from Anchorage. The property consists of 12 subdivided lots with airstrip access plus 78 acres of pristine undeveloped land. The subdivided lots are 7 one acre lots and 5 five acre lots. The 2500 foot airstrip and the floatplane dock at Salamatof Lake provide easy access to your property. The HOA maintains the airstrip and the borough maintains the roads. All utilities are nearby. The undeveloped 78 acres are a great opportunity for more aviation lots or a separate development. Enjoy fishing and rafting on the world-famous Kenai River, hunting and bear watching just 20 minutes from Anchorage! Asking \$1,100,000.