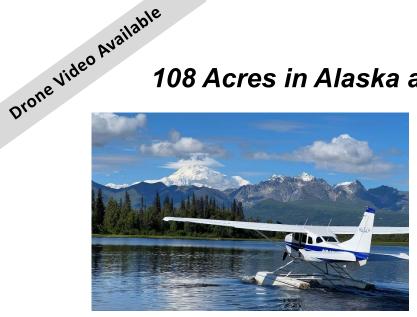

## 108 Acres in Alaska at Salamatof Airpark

Welcome to Salamatof Airpark in Nikiski! Enjoy the beauty of Alaska just 20 minutes from Anchorage. The property consists of 12 subdivided lots with airstrip access plus 78 acres of pristine undeveloped land. The subdivided lots are 7 one acre lots and 5 five acre lots. The 2500 foot airstrip and the floatplane dock at Salamatof Lake provide easy access to your property. The HOA maintains the airstrip and the borough maintains the roads. All utilities are nearby. The undeveloped 78 acres are a great opportunity for more aviation lots or a separate development. Enjoy fishing and rafting on the world-famous Kenai River, hunting and bear watching just 20 minutes from Anchorage! Asking \$1,100,000.