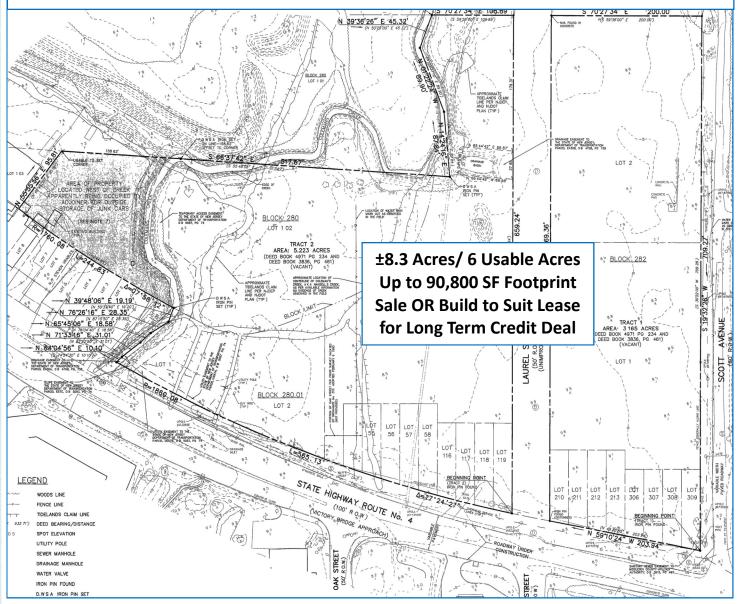

### **FOR SALE or LEASE**

6125 Main Street, Sayreville, New Jersey

±8.3 Acres (±6 Usable)

Footprint Up To ±90,800 Sq. Ft.

85% Total Lot Coverage

Outside Storage / Retail / Auto / Industrial w/Retail Component

±6 Usable Acres
Owner Will Build to Suit Lease
For Long Term Credit Tenant

Zoned For Automobile Dealership
See Permitted Uses Page 3

Built Up To ±90,800 Sq. Ft.
Or Less w/Outside Storage Permitted
Industrial Uses OK w/Retail Component