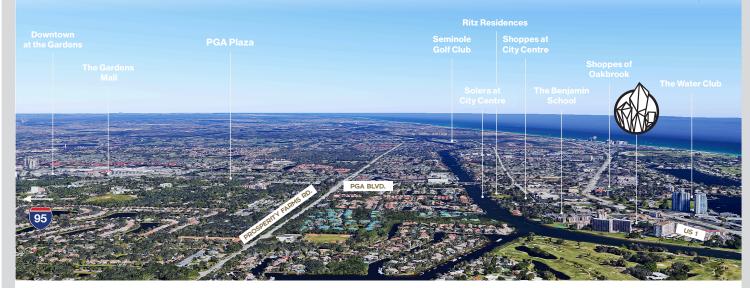

#### Location:

- Situated along US Highway 1 just south of PGA Boulevard
- · Benefits from its High-profile location within the incredibly strong Palm Beach Gardens/ North Palm Beach market
- · Surrounded by some of South Florida's most affluent residential communities.
- · Located at the central hub of Palm Beach living.

### PRIME LOCATION