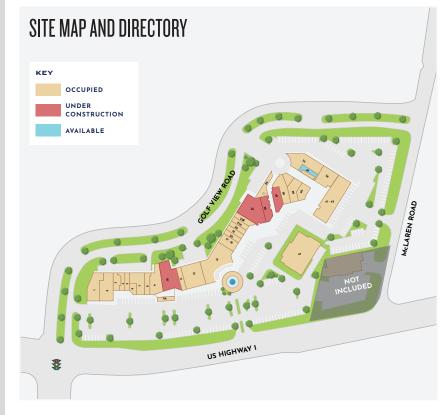

## NORTH PALM LOCATION

| UNI.                                  | T TENANT                    | SQ. FT. |
|---------------------------------------|-----------------------------|---------|
| 1                                     | HORIZON YACHTS              | 3,020   |
| 2                                     | HONEY BAKED HAM             | 2,825   |
| 3-4                                   | PENDING                     | 1,859   |
| 5                                     | GRAZE CRAZE                 | 783     |
| 6                                     | CRYSTAL PALACE ICE CREAM    | 990     |
| 7                                     | TRIBE HAIR STUDIO           | 1,650   |
| 8                                     | DOMINO'S PIZZA              | 1,186   |
| 9                                     | GARDENS MEDSPA              | 2,636   |
| 9A                                    | ALVIN VALLEY                | 900     |
| 10                                    | THE OFFICE                  | 4,209   |
| 11                                    | KITCHENS BY LENORE          | 1,006   |
| 13                                    | STARK CARPET                | 4,215   |
| 15                                    | STORMHOUSE BREWING          | 5,125   |
| 17-18 WILLIAM RAVEIS REAL ESTATE 2,49 |                             |         |
| 20                                    | DEBORAH JAMES BOUTIQUE      | 834     |
| 21-2                                  | 2 SALON LI7                 | 1,632   |
| 23A                                   | SPARKLES JEWELERS           | 802     |
| 23B                                   | LIFEWELL MD                 | 957     |
| 24-2                                  | 25 MATTEO'S TRATTORIA       | 6,952   |
| 26                                    | CHAMPS AND TRAMPS           | 728     |
| 27                                    | FUSE PLUMBING               | 2,223   |
| 28-3                                  | 30 USA TILE AND MARBLE      | 5,644   |
| 35                                    | CLAY HAUS                   | 3,676   |
| 36                                    | AVAILABLE                   | 817     |
| 38                                    | ZEERA INDIAN CUISINE        | 2,688   |
| 41-4                                  | 6 FUSE SPECIALTY APPLIANCES | 6,390   |
| 47                                    | COD AND CAPERS SEAFOOD      | 8,400   |