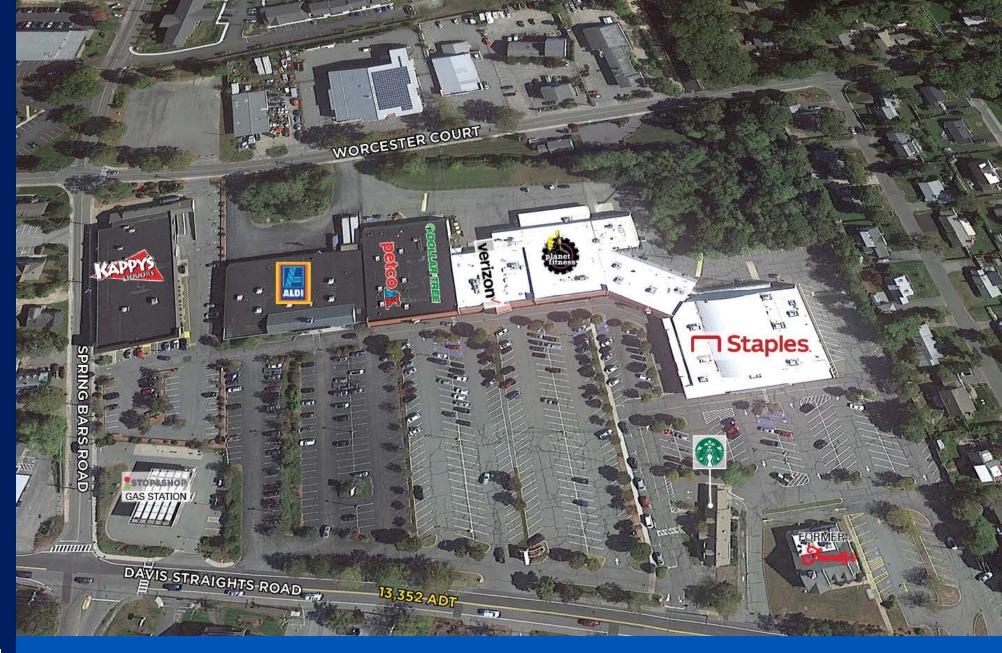

15 DAVIS STRAITS RD | FALMOUTH, MA

1,450 - 11,589 SF AVAILABLE

**Atlantic** 

### **PROPERTY HIGHLIGHTS**

- High Profile Community Center anchored by Christmas Tree Shops, Petco, Staples, and Aldi (Coming Soon)
- Falmouth Plaza has 483 parking spaces
- Well positioned on busy Route 28/Main Street/Davis Straights
- Serves year round and seasonal residents as well as tourists that double the population in the summer months