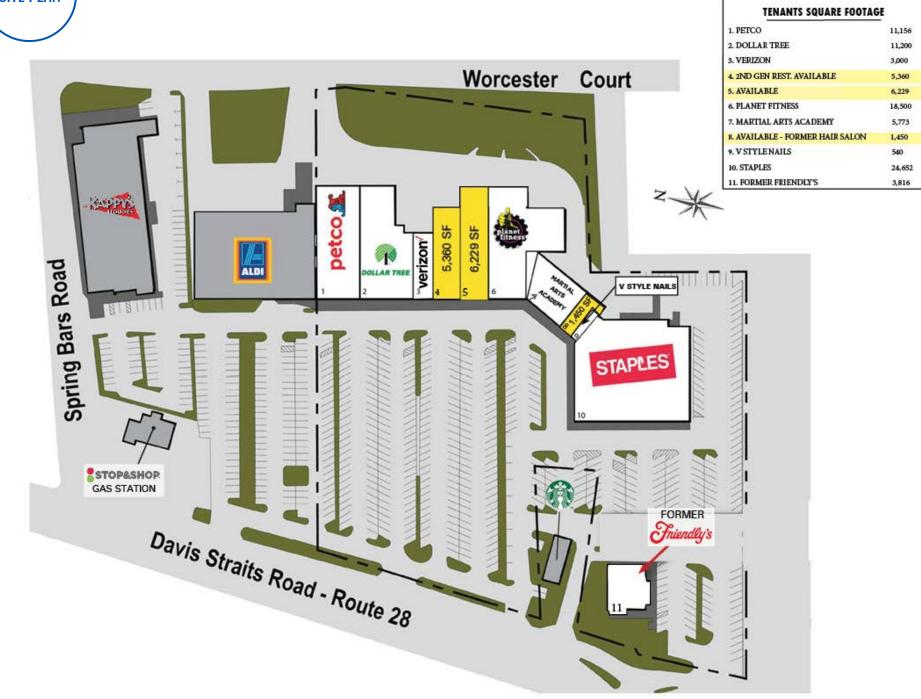

#### TOTAL POPULATION DRIVE TIMES

10 Minutes - 19,313

15 Minutes - 33,100

20 Minutes - 46,176

TOTAL DAYTIME POPULATION DRIVE TIMES

10 Minutes - 20,431 15 Minutes - 33,578 20 Minutes - 48,022

**SITE PLAN** 