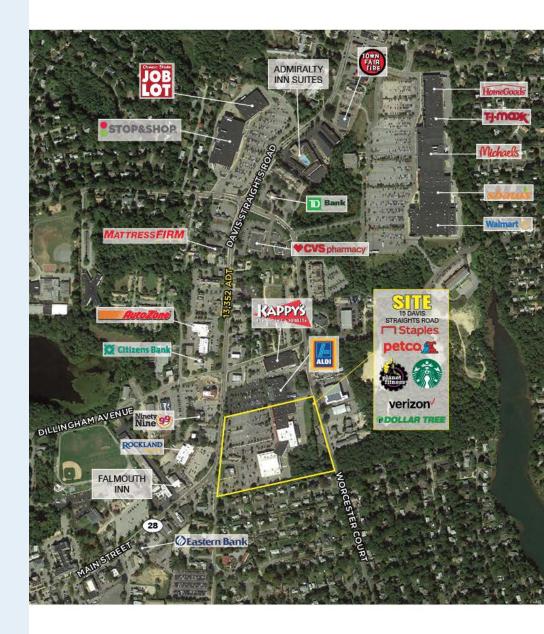

### **PROPERTY HIGHLIGHTS**

- High Profile Community Center anchored by Christmas Tree Shops, Petco, Staples, and Aldi (Coming Soon)
- Falmouth Plaza has 483 parking spaces
- Well positioned on busy Route 28/Main Street/Davis Straights
- Serves year round and seasonal residents as well as tourists that double the population in the summer months