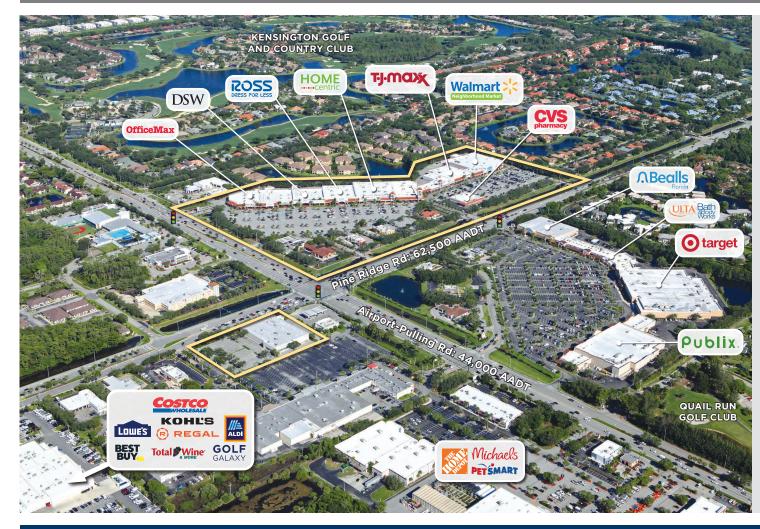

## CARILLON PLACE

#### 280,632 SQUARE FEET

5070 Airport-Pulling Road N Naples, FL 34105

#### **ABOUT THE CENTER**

- Premium regional shopping center located in The Naples-Marco Island MSA, which features one of the highest per-capita levels of income in the U.S.
- Strategically located on the primary retail corridor in Naples, at the intersection of Pine Ridge Road and Airport Pulling Road
- Carillon Place fulfills the shopping needs of an exceptionally affluent market, where residents within a five-mile radius earn an average household income of \$145,000