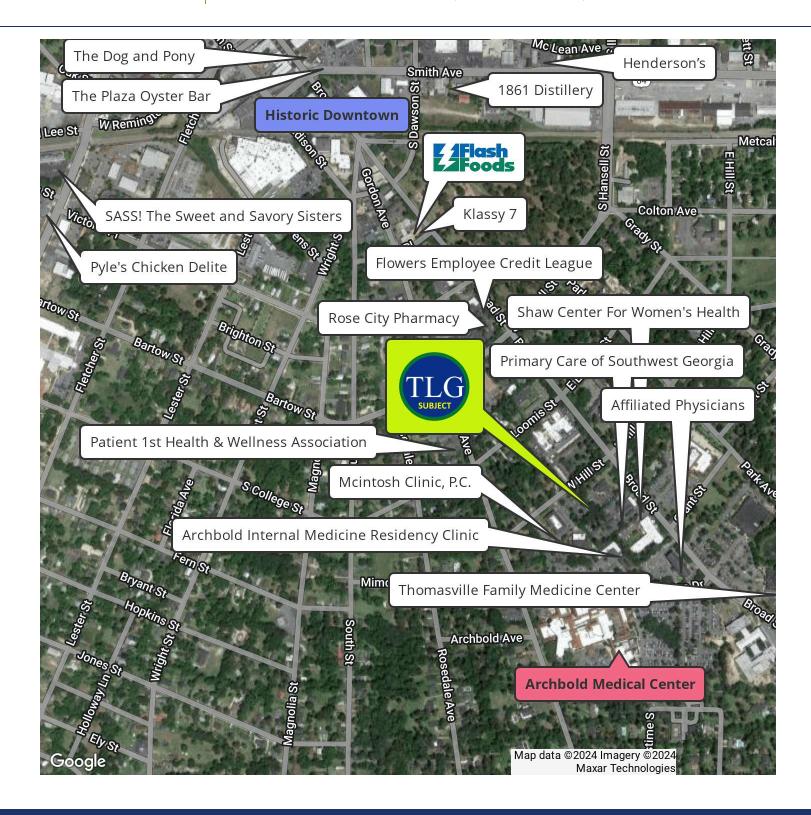

### 916 S BROAD RETAILER MAP

#### **LOCATION OVERVIEW**

The property is on Broad St., a main artery through Historic Downtown Thomasville.