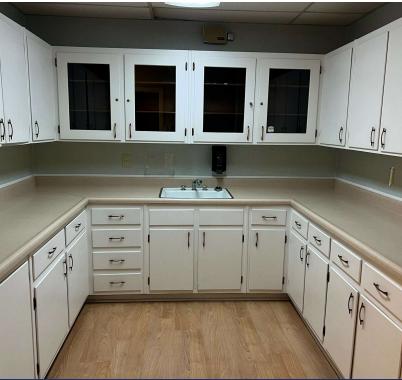

### **ADDITIONAL PHOTOS**

#### **PROPERTY OVERVIEW**

Professional office space available minutes from downtown Thomasville and walking distance to Archbold Memorial Hospital. This 3,109 sf building consists of 12 office/exam rooms, waiting area, administrative offices, employee break room, ample parking, and is handicap accessible. Previously used as a medical office but could easily be converted to traditional office space.