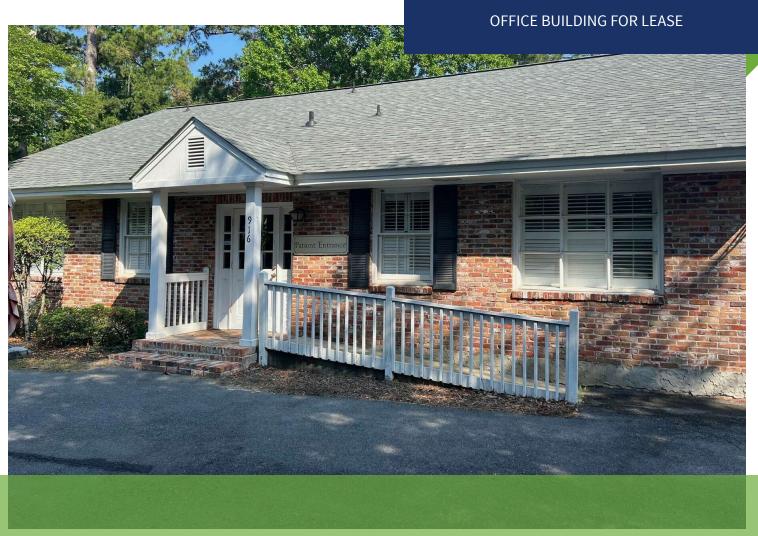

# PROFESSIONAL OFFICE BUILDING

916 SOUTH BROAD STREET, THOMASVILLE, GA 31792

#### **OFFERING SUMMARY**

3,109 SF **Available SF:** 

\$3,885.00 per month Lease Rate:

Lot Size: 0.08 Acres

**Building Size:** 3,109 SF

**Zoning:** Commercial

APN: 008 021006 G

#### **PROPERTY OVERVIEW**

Professional office space available minutes from downtown Thomasville and walking distance to Archbold Memorial Hospital. This 3,109 sf building consists of 12 office/exam rooms, waiting area, administrative offices, employee break room, ample parking, and is handicap accessible. Previously used as a medical office but could easily be converted to traditional office space.