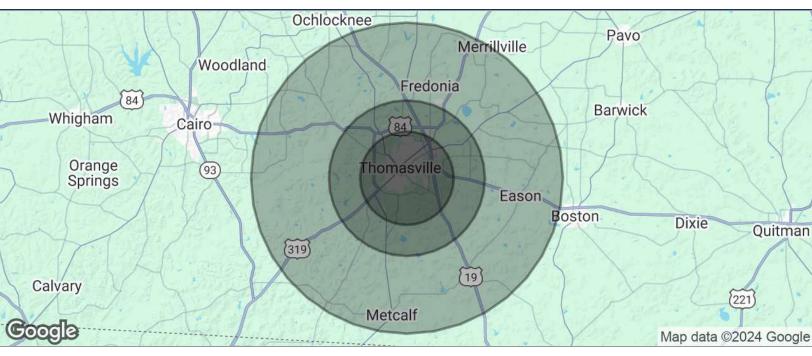

### **DEMOGRAPHICS MAP**

# PROFESSIONAL OFFICE BUILDING

916 SOUTH BROAD STREET, THOMASVILLE, GA 31792

| POPULATION                           | 3 MILES              | 5 MILES               | 10 MILES               |
|--------------------------------------|----------------------|-----------------------|------------------------|
| TOTAL POPULATION                     | 21,437               | 28,025                | 37,481                 |
| MEDIAN AGE                           | 41                   | 41                    | 41                     |
| MEDIAN AGE (MALE)                    | 39                   | 39                    | 39                     |
| MEDIAN AGE (FEMALE)                  | 43                   | 43                    | 43                     |
|                                      |                      |                       |                        |
| HOUSEHOLDS & INCOME                  | 3 MILES              | 5 MILES               | 10 MILES               |
| HOUSEHOLDS & INCOME TOTAL HOUSEHOLDS | <b>3 MILES</b> 8,927 | <b>5 MILES</b> 11,489 | <b>10 MILES</b> 15,156 |
|                                      |                      |                       |                        |
| TOTAL HOUSEHOLDS                     | 8,927                | 11,489                | 15,156                 |