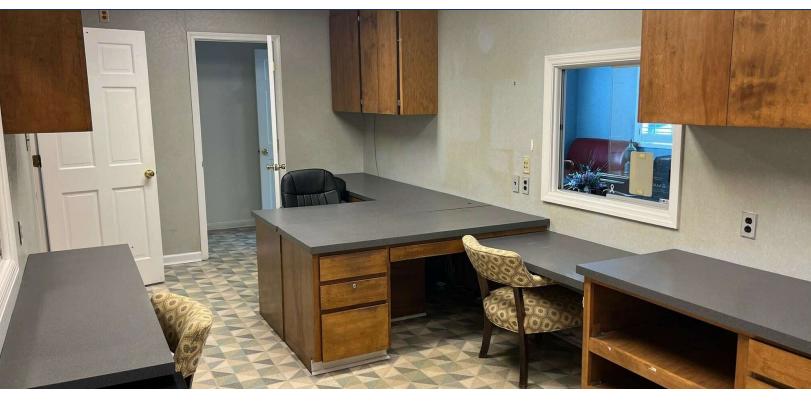

# Professional Office Building 916 South Broad St. Thomasville, GA 31792

Partner/Associate 850.766.6868 trey@tlgproperty.com

#### TLG REAL ESTATE SERVICES



#### **EXECUTIVE SUMMARY**

# PROFESSIONAL OFFICE BUILDING

916 SOUTH BROAD STREET, THOMASVILLE, GA 31792



#### **OFFERING SUMMARY**

3,109 SF **Available SF:** 

\$3,885.00 per month Lease Rate:

Lot Size: 0.08 Acres

**Building Size:** 3,109 SF

**Zoning:** Commercial

APN: 008 021006 G

#### **PROPERTY OVERVIEW**

Professional office space available minutes from downtown Thomasville and walking distance to Archbold Memorial Hospital. This 3,109 sf building consists of 12 office/exam rooms, waiting area, administrative offices, employee break room, ample parking, and is handicap accessible. Previously used as a medical office but could easily be converted to traditional office space.

#### **LOCATION OVERVIEW**

The property is on Broad St., a main artery through Historic Downtown Thomasville.





### **ADDITIONAL PHOTOS**

# PROFESSIONAL OFFICE BUILDING

916 SOUTH BROAD STREET, THOMASVILL