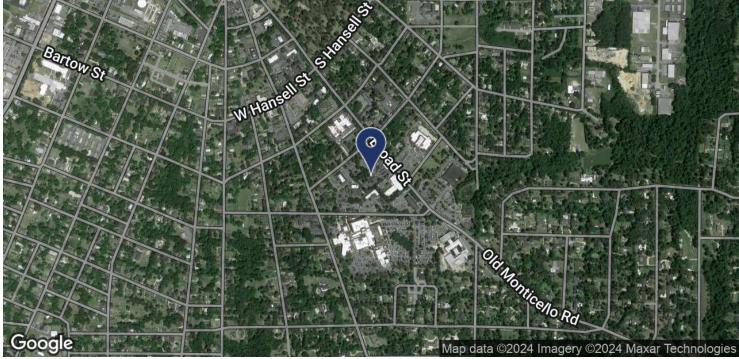

### **LOCATION MAP**

#### **LOCATION OVERVIEW**

The property is on Broad St., a main artery through Historic Downtown Thomasville.