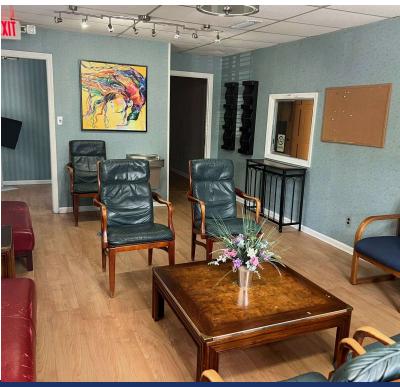

### **ADDITIONAL PHOTOS**

#### **PROPERTY OVERVIEW**

Professional office space available minutes from downtown Thomasville and walking distance to Archbold Memorial Hospital. This 3,109 sf building consists of 12 office/exam rooms, waiting area, administrative offices, employee break room, ample parking, and is handicap accessible. Previously used as a medical office but could easily be converted to traditional office space.