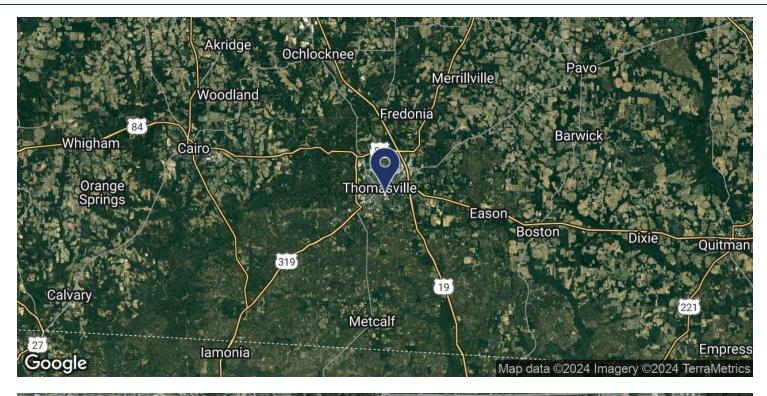

### **LOCATION MAP**

#### **LOCATION OVERVIEW**

The property is on Broad St., a main artery through Historic Downtown Thomasville.