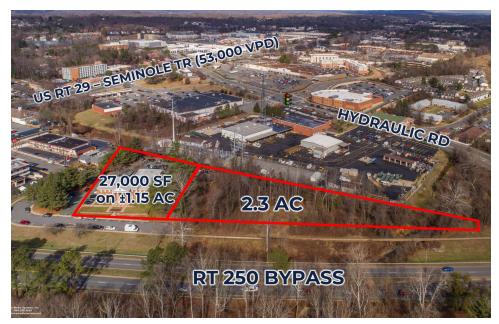

### **OFFERING SUMMARY**

| Sale Price/Lease Rate:    | Contact Agent        |
|---------------------------|----------------------|
| Total Lot Size:           | 3.87 Acres           |
| Office Building/Lot Size: | 27,000 SF/±1.5 Acres |
| Parking Spaces:           | 69                   |
| Vacant Lot Size:          | 2.3 Acres            |
| Zoning:                   | NX-10 Node Mixed Use |

### **PROPERTY OVERVIEW**

S. L. Nusbaum is pleased to offer this Classic Jeffersonian office building updated to modern standards and a rare 2.3 acre development site adjacent to the signalized intersection of the Rt 250 Bypass and Hydraulic Road in the City of Charlottesville, offering exceptional visibility from the Rt 250 Bypass (23,000 VPD)

### **PROPERTY HIGHLIGHTS**

- Convenient location with immediate access from US Rt 29 at the Rt 250 Bypass, via Holiday Drive.
- Flexible layout is ideal for a modern, growing organization.
- 2.3-acre parcel features public utilities at the site.
- The NX-10 zoning allows a variety of commercial and mixed uses including up to 10 stories with no density limit.