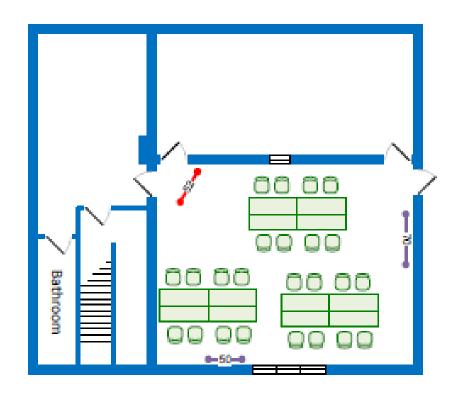

Charlottesville, offering exceptional visibility from the Rt 250 Bypass (23,000 VPD)

### **PROPERTY HIGHLIGHTS**

- Convenient location with immediate access from US Rt 29 at the Rt 250 Bypass, via Holiday Drive.
- Flexible layout is ideal for a modern, growing organization.
- 2.3-acre parcel features public utilities at the site.
- The NX-10 zoning allows a variety of commercial and mixed uses including up to 10 stories with no density limit.

# **ADDITIONAL PHOTOS**

LANDMARK HQ OFFICE BUILDING & 2.3 AC DEVELOPMENT SITE 2000 Holiday Dr | Charlottesville, VA 22903









# **ADDITIONAL PHOTOS**

LANDMARK HQ OFFICE BUILDING & 2.3 AC DEVELOPMENT SITE 2000 Holiday Dr | Charlottesville, VA 22903









# **AS-BUILT PLAN - 1ST FLOOR**















# **AS-BUILT PLAN - LOWER LEVEL**







# **SITE PLAN**

### LANDMARK HQ OFFICE BUILDING & 2.3 AC DEVELOPMENT SITE

2000 Holiday Dr | Charlottesville, VA 22903





# **CONCEPT PLAN**

LANDMARK HQ OFFICE BUILDING & 2.3 AC DEVELOPMENT SITE

2000 Holiday Dr | Charlottesville, VA 22903





### TRADE AREA

LANDMARK HQ OFFICE BUILDING & 2.3 AC DEVELOPMENT SITE

2000 Holiday Dr | Charlottesville, VA 22903





# CHARLOTTESVILLE ACCOLADES







### **CONTACT INFORMATION**

LANDMARK HQ OFFICE BUILDING

2000 Holiday Dr | Charlottesville, VA 22903





Senior Vice President O. 804.944.9273 C. 804.690.5573 dtice@slnusbaum.com

### NATHAN SHOR

Senior Vice President O. 804.944.2399 C. 804.539.7404 nshor@slnusbaum.com

### COMMITMENT, INTEGRITY, EXCELLENCE, SINCE 1906.

Serving the Southeast and Mid-Atlantic region for well over a centur