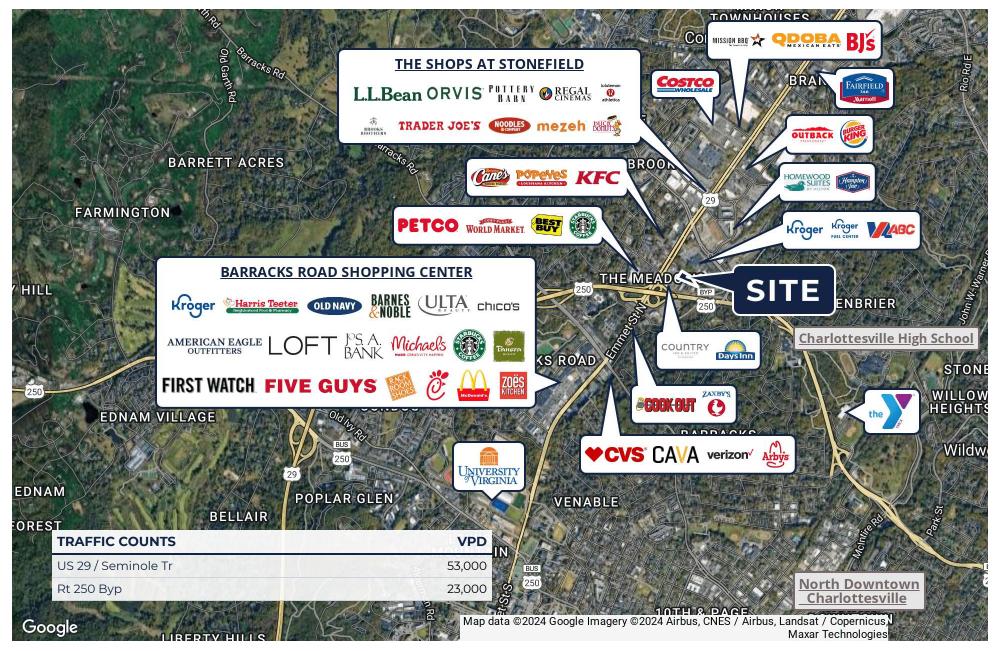

### TRADE AREA

LANDMARK HQ OFFICE BUILDING & 2.3 AC DEVELOPMENT SITE

2000 Holiday Dr | Charlottesville, VA 22903