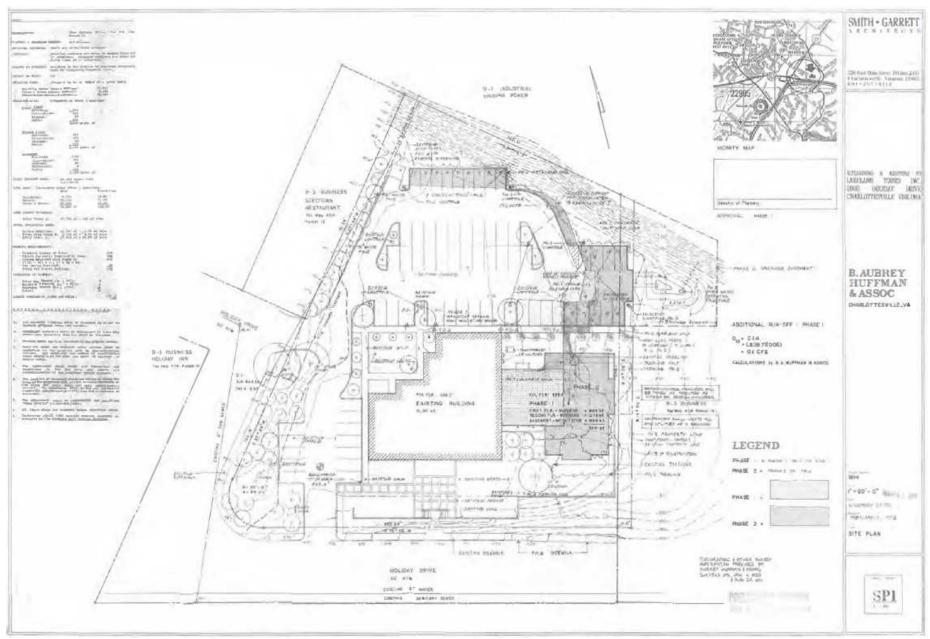

nt location with immediate access from US Rt 29 at the Rt 250 Bypass, via Holiday Drive.
- Flexible layout is ideal for a modern, growing organization.
- 2.3-acre parcel features public utilities at the site.
- The NX-10 zoning allows a variety of commercial and mixed uses including up to 10 stories with no density limit.

# **ADDITIONAL PHOTOS**

LANDMARK HQ OFFICE BUILDING & 2.3 AC DEVELOPMENT SITE 2000 Holiday Dr | Charlottesville, VA 22903









# **ADDITIONAL PHOTOS**

LANDMARK HQ OFFICE BUILDING & 2.3 AC DEVELOPMENT SITE 2000 Holiday Dr | Charlottesville, VA 22903









# **AS-BUILT PLAN - 1ST FLOOR**















# **AS-BUILT PLAN - LOWER LEVEL**







# **SITE PLAN**

### LANDMARK HQ OFFICE BUILDING & 2.3 AC DEVELOPMENT SITE

2000 Holiday Dr | Charlottesville, VA 22903





# **CONCEPT PLAN**

LANDMARK HQ OFFICE BUILDING & 2.3 AC DEVELOPMENT SITE

2000 Holiday Dr | Charlottesville, VA 22903





### TRADE AREA

LANDMARK HQ OFFICE BUILDING & 2.3 AC DEVELOPMENT SITE

2000 Holiday Dr | Charlottesville, VA 22903





# CHARLOTTESVILLE ACCOLADES







### **CONTACT INFORMATION**

LANDMARK HQ OFFICE BUILDING

2000 Holiday Dr | Charlottesville, VA 22903





Senior Vice President O. 804.944.9273 C. 804.690.5573 dtice@slnusbaum.com

### NATHAN SHOR

Senior Vice President O. 804.944.2399 C. 804.539.7404 nshor@slnusbaum.com

### COMMITMENT, INTEGRITY, EXCELLENCE, SINCE 1906.

Serving the Southeast and Mid-Atlantic region for well over a century, S.L. Nusbaum Realty Co. continues to provide a comprehensive experience for our clients and customers in all aspects of th