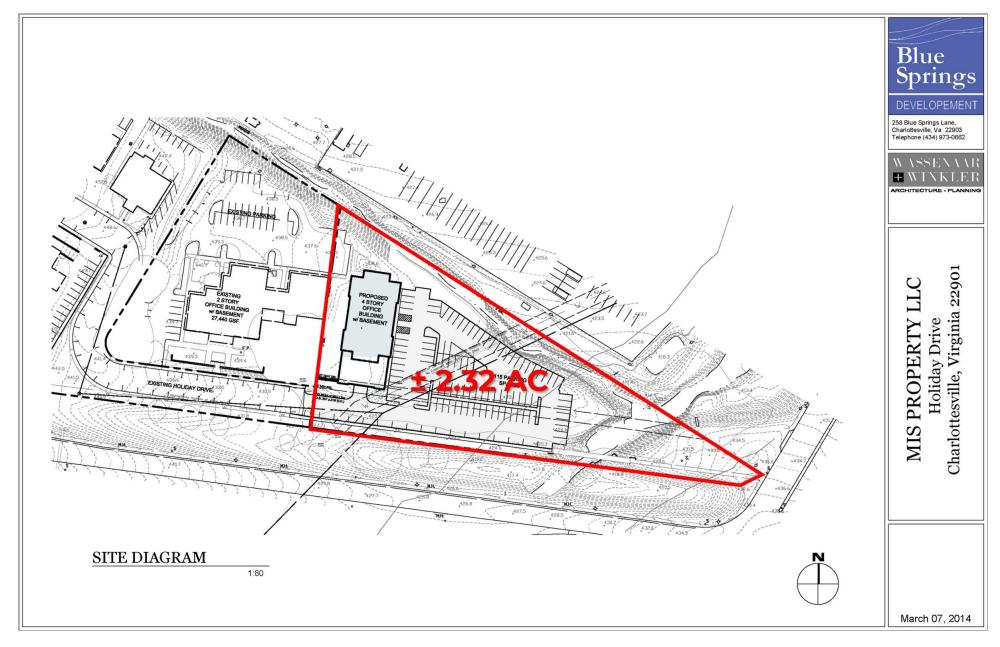

# **CONCEPT PLAN**

LANDMARK HQ OFFICE BUILDING & 2.3 AC DEVELOPMENT SITE

2000 Holiday Dr | Charlottesville, VA 22903