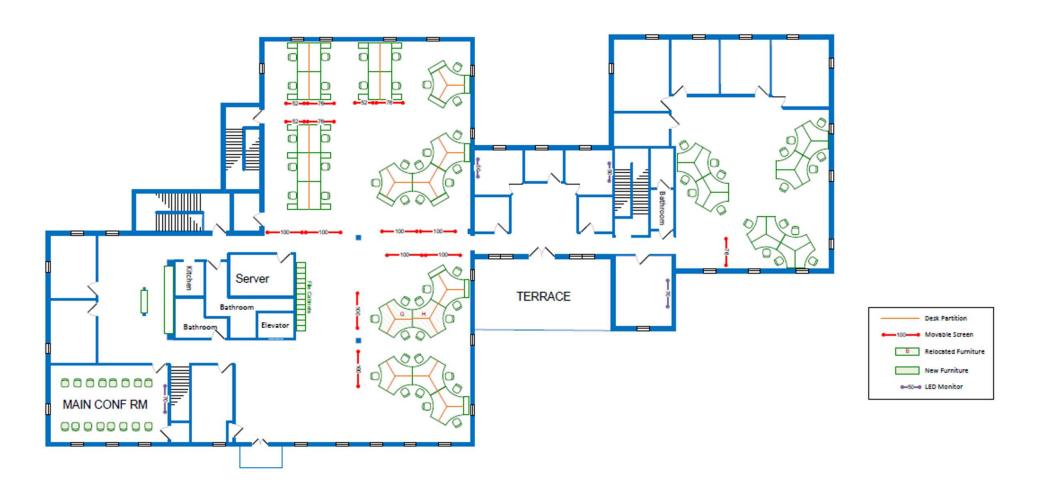

Bypass and Hydraulic Road in the City of Charlottesville, offering exceptional visibility from the Rt 250 Bypass (23,000 VPD)

### **PROPERTY HIGHLIGHTS**

- Convenient location with immediate access from US Rt 29 at the Rt 250 Bypass, via Holiday Drive.
- Flexible layout is ideal for a modern, growing organization.
- 2.3-acre parcel features public utilities at the site.
- The NX-10 zoning allows a variety of commercial and mixed uses including up to 10 stories with no density limit.

# **ADDITIONAL PHOTOS**

LANDMARK HQ OFFICE BUILDING & 2.3 AC DEVELOPMENT SITE 2000 Holiday Dr | Charlottesville, VA 22903









# **ADDITIONAL PHOTOS**

LANDMARK HQ OFFICE BUILDING & 2.3 AC DEVELOPMENT SITE 2000 Holiday Dr | Charlottesville, VA 22903









# **AS-BUILT PLAN - 1ST FLOOR**















# **AS-BUILT PLAN - LOWER LEVEL**







# **SITE PLAN**

### LANDMARK HQ OFFICE BUILDING & 2.3 AC DEVELOPMENT SITE

2000 Holiday Dr | Charlottesville, VA 22903





# **CONCEPT PLAN**

LANDMARK HQ OFFICE BUILDING & 2.3 AC DEVELOPMENT SITE

2000 Holiday Dr | Charlottesville, VA 22903





### TRADE AREA

LANDMARK HQ OFFICE BUILDING & 2.3 AC DEVELOPMENT SITE

2000 Holiday Dr | Charlottesville, VA 22903





# CHARLOTTESVILLE ACCOLADES







### **CONTACT INFORMATION**

LANDMARK HQ OFFICE BUILDING

2000 Holiday Dr | Charlottesville, VA 22903





Senior Vice President O. 804.944.9273 C. 804.690.5573 dtice@slnusbaum.com

### NATHAN SHOR

Senior Vice President O. 804.944.2399 C. 804.539.7404 nshor@slnusbaum.com

### COMMITMENT, INTEGRITY, EXCELLENCE, SINCE 1906.

Serving the Southeast and M