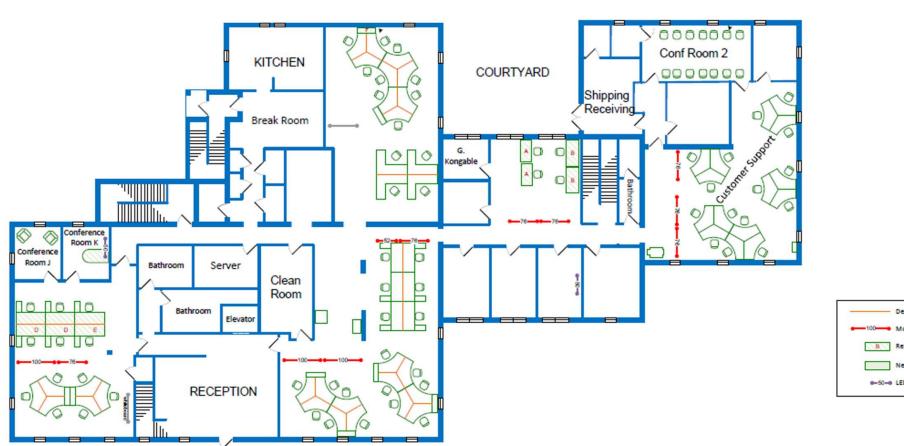

Rt 250 Bypass and Hydraulic Road in the City of Charlottesville, offering exceptional visibility from the Rt 250 Bypass (23,000 VPD)

### **PROPERTY HIGHLIGHTS**

- Convenient location with immediate access from US Rt 29 at the Rt 250 Bypass, via Holiday Drive.
- Flexible layout is ideal for a modern, growing organization.
- 2.3-acre parcel features public utilities at the site.
- The NX-10 zoning allows a variety of commercial and mixed uses including up to 10 stories with no density limit.

# **ADDITIONAL PHOTOS**

LANDMARK HQ OFFICE BUILDING & 2.3 AC DEVELOPMENT SITE 2000 Holiday Dr | Charlottesville, VA 22903









# **ADDITIONAL PHOTOS**

LANDMARK HQ OFFICE BUILDING & 2.3 AC DEVELOPMENT SITE 2000 Holiday Dr | Charlottesville, VA 22903









# **AS-BUILT PLAN - 1ST FLOOR**















# **AS-BUILT PLAN - LOWER LEVEL**







# **SITE PLAN**

### LANDMARK HQ OFFICE BUILDING & 2.3 AC DEVELOPMENT SITE

2000 Holiday Dr | Charlottesville, VA 22903





# **CONCEPT PLAN**

LANDMARK HQ OFFICE BUILDING & 2.3 AC DEVELOPMENT SITE

2000 Holiday Dr | Charlottesville, VA 22903





### TRADE AREA

LANDMARK HQ OFFICE BUILDING & 2.3 AC DEVELOPMENT SITE

2000 Holiday Dr | Charlottesville, VA 22903





# CHARLOTTESVILLE ACCOLADES







### **CONTACT INFORMATION**

LANDMARK HQ OFFICE BUILDING

2000 Holiday Dr | Charlottesville, VA 22903





Senior Vice President O. 804.944.9273 C. 804.690.5573 dtice@slnusbaum.com

### NATHAN SHOR

Senior Vice President O. 804.944.2399 C. 804.539.7404 nshor@slnusbaum.com

### COMMITMENT, INTEGRITY, EXCELLENCE, SINCE 1906.

Serving the Southea