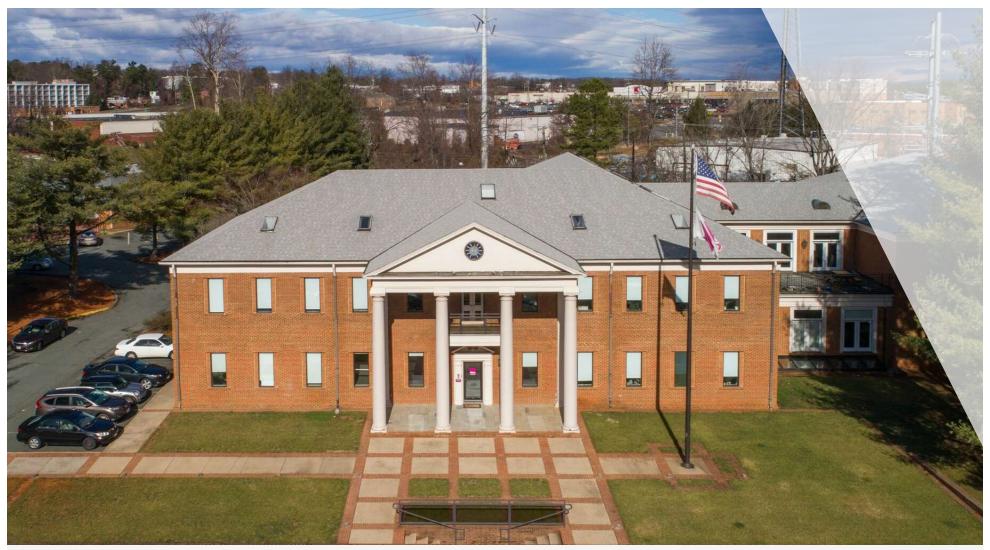

# PROPERTY SUMMARY

LANDMARK HQ OFFICE BUILDING & 2.3 AC DEVELOPMENT SITE

2000 Holiday Dr | Charlottesville, VA 22903

### **PROPERTY OVERVIEW**

S. L. Nusbaum is pleased to offer this Classic Jeffersonian office building updated to modern standards and a rare 2.3 acre development site adjacent to the signalized intersection of the Rt 250 Bypass and Hydraulic Road in the City of Charlottesville, offering exceptional visibility from the Rt 250 Bypass (23,000 VPD)