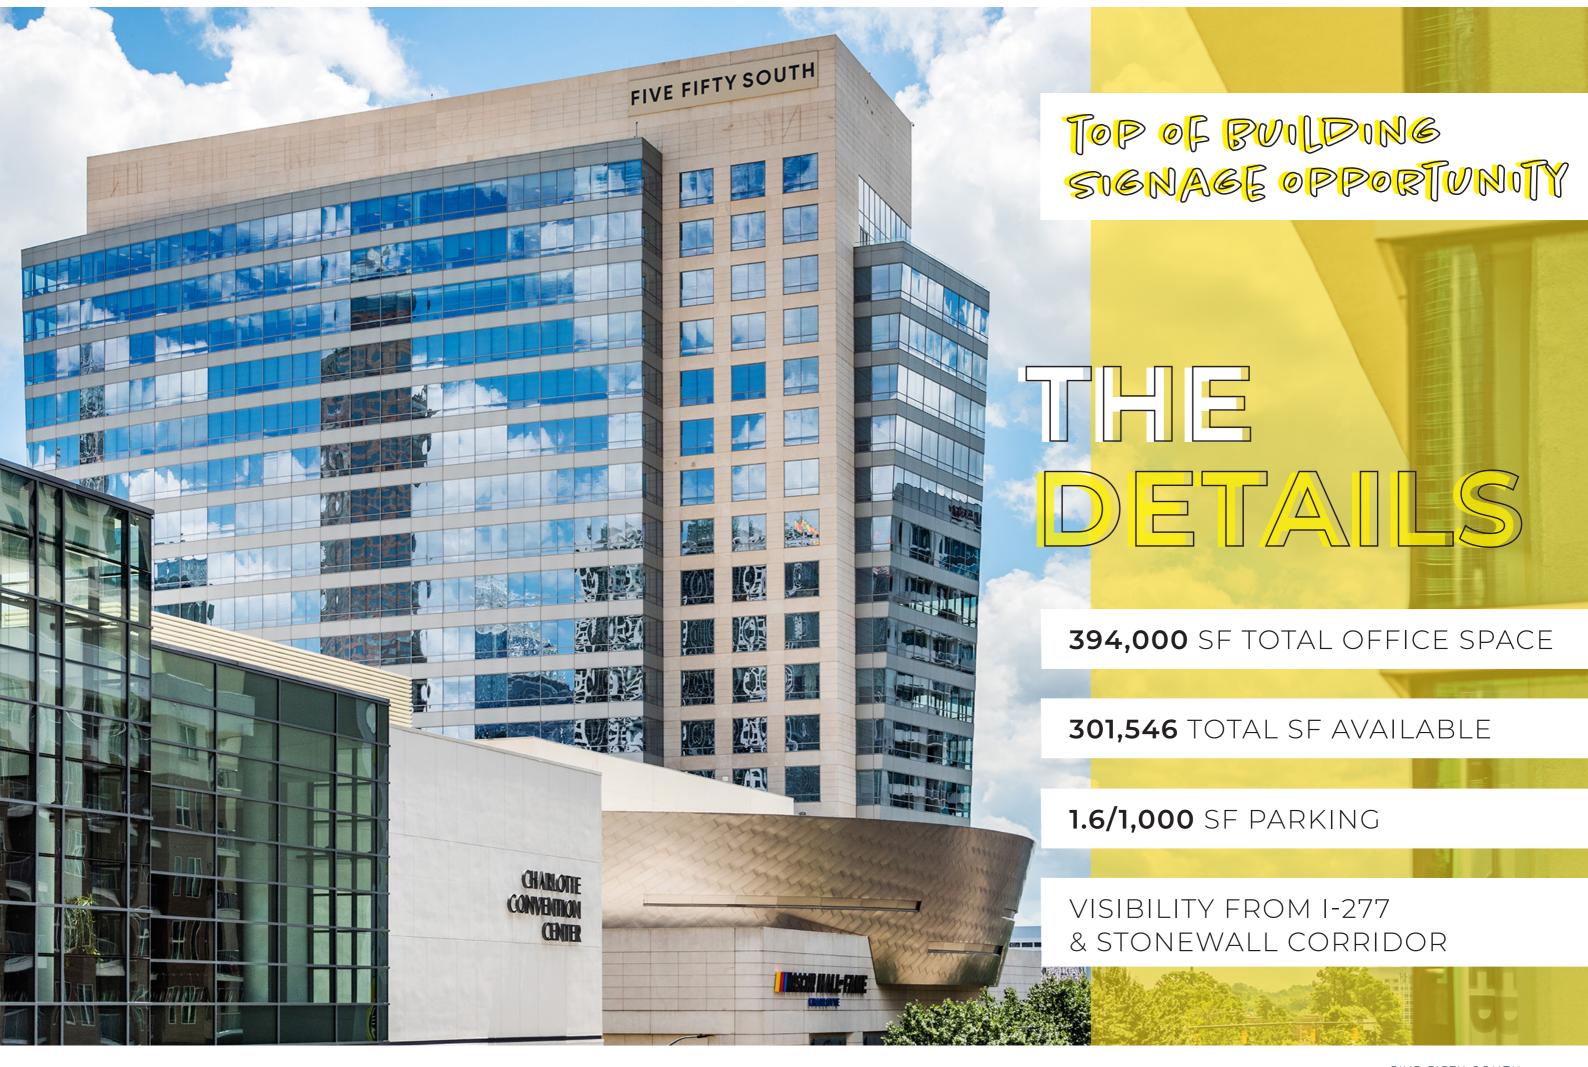

Consisting of 394,000 square feet of Class A office space, on-site amenities, easily accessible parking, and unparalled 360 views, you have arrived at 550 South.

1<sup>ST</sup> FLOOR

Suite 100 **- 16,764 SF** Available Now