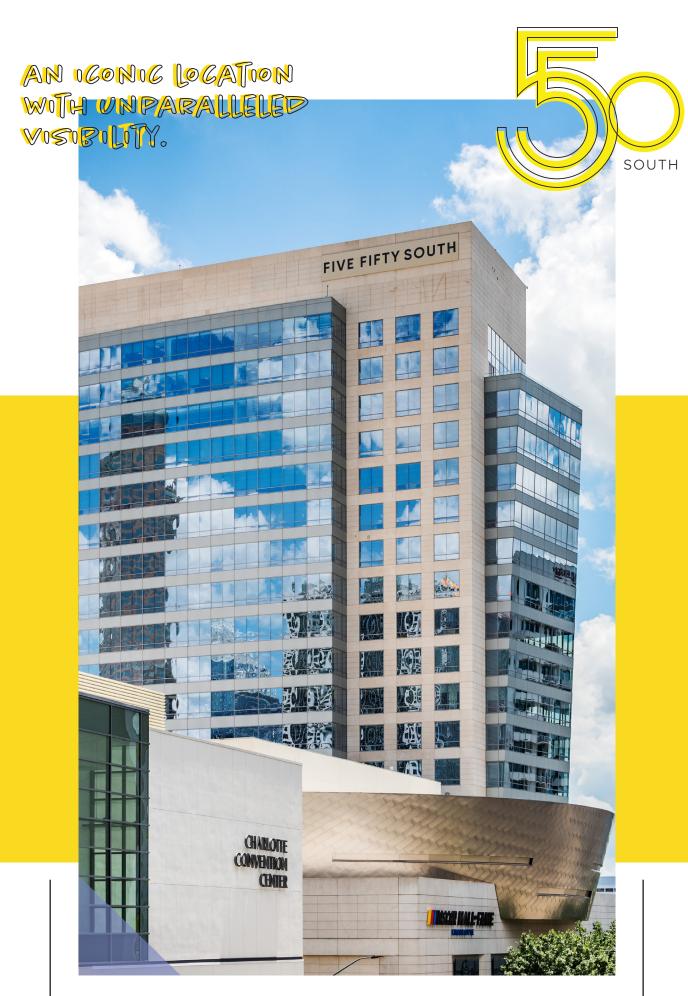

## SPECTACULAR 360° PANORAMIC VIEWS.

#### FIVE FIFTY SOUTH

Nestled at the entrance to Uptown Charlotte, 550 South offers an exceptional opportunity to showcase your brand at an iconic location with unparralled access and visibilty. Situated directly off I-277, 550 South offers seamless connectivity to the South End and Midtown neighborhoods while also within walking distance to some of the best amenities Uptown has to offer.

Consisting of 394,000 square feet of Class A office space, on-site amenities, easily accessible parking, and unparalled 360 views, you have arrived at 550 South.

1<sup>ST</sup> FLOOR

Suite 100 **- 16,764 SF** Available Now