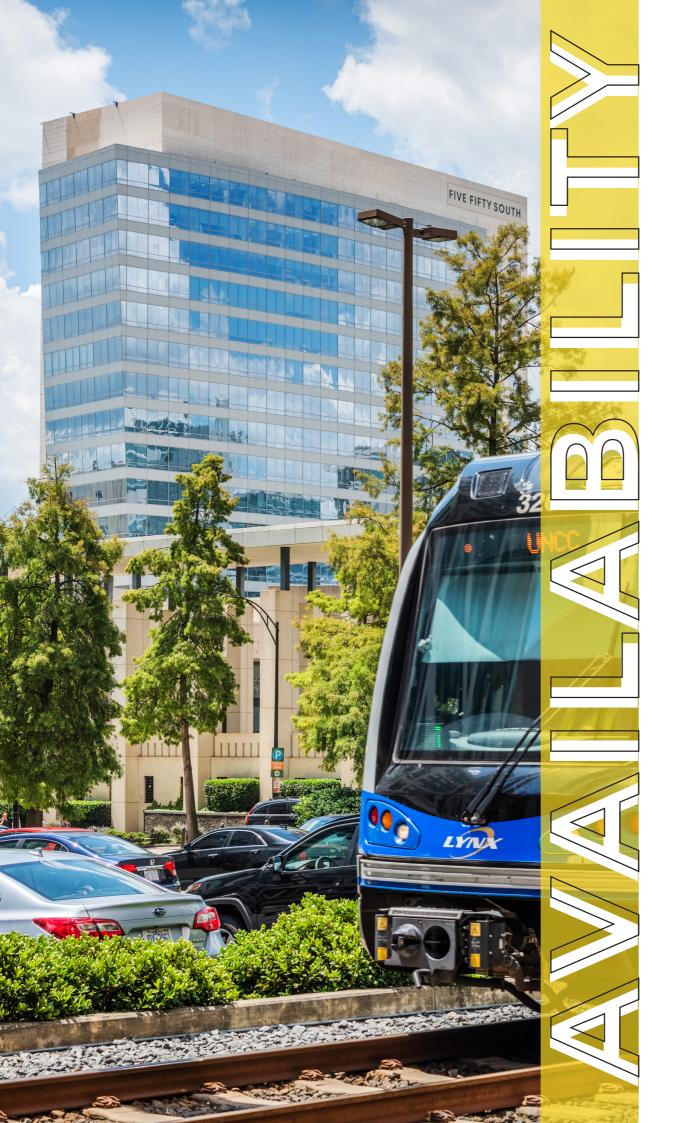

#### FIVE FIFTY SOUTH

Nestled at the entrance to Uptown Charlotte, 550 South offers an exceptional opportunity to showcase your brand at an iconic location with unparralled access and visibilty. Situated directly off I-277, 550 South offers seamless connectivity to the South End and Midtown neighborhoods while also within walking distance to some of the best amenities Uptown has to offer.

Consisting of 394,000 square feet of Class A office space, on-site amenities, easily accessible parking, and unparalled 360 views, you have arrived at 550 South.

1<sup>ST</sup> FLOOR

Suite 100 **- 16,764 SF** Available Now