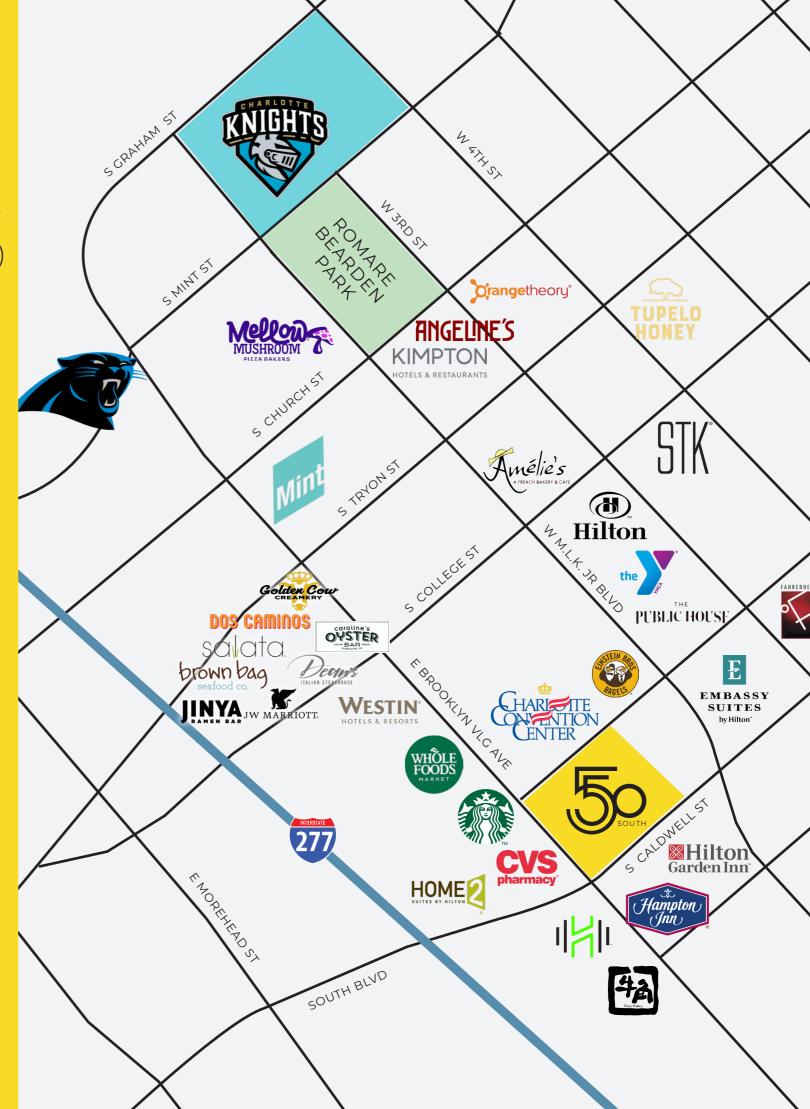

## NOTABLE AMENITIES

#### WITHIN WALKING DISTANCE

WHOLE FOODS MARKET KIMPTON HOTEL

AURA ROOFTOP LA BELLE HELENE

DOS CAMINOS STK STEAKHOUSE

JINYA RAMEN BAR EMBASSY SUITES

GOLDEN COW CREAMERY FAHRENHEIT

EINSTEIN BROS. BAGELS MINT MUSEUM

THE PUBLIC HOUSE ORANGE THEORY FITNESS

DEAN'S STEAKHOUSE TUPELO HONEY

JW MARRIOTT AMELIE'S BAKERY

SALATA HUSTLE HOUSE

BROWN BAG SEAFOOD HILTON

CAROLINE'S OYSTER BAR TRIUST BALLPARK

ANGELINE'S BANK OF AMERICA STADIUM