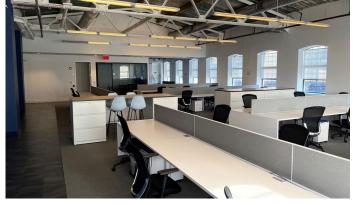

### 12,500 RSF sublet available

Sublease term through 5/31/2025

- > Water views of the Hudson River
- > Fully furnished
- > Private floor
- > Adjacent to Lionsgate Great Point Studios
- > Coffee shop within building

## 12,500 RSF sublet available

28 Wells Avenue, Yonkers, NY

Sublease term through 5/31/2025

Premises 12,500 RSF

Seat count

| Office      | 5  |
|-------------|----|
| Workstation | 59 |
| Conf. Room  | 6  |