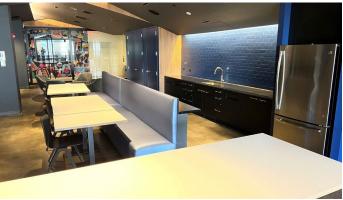

### 12,500 RSF sublet available

Sublease term through 5/31/2025

- > Water views of the Hudson River
- > Fully furnished
- > Private floor
- > Adjacent to Lionsgate Great Point Studios
- > Coffee shop within building

## 12,500 RSF sublet available

28 Wells Avenue, Yonkers, NY

Sublease term through 5/31/2025

Premises 12,500 RSF

Seat count

| Office      | 5  |
|-------------|----|
| Workstation | 59 |
| Conf. Room  | 6  |