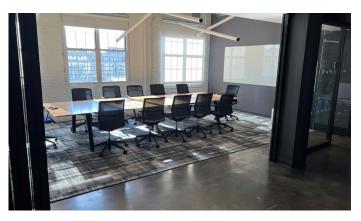

### 12,500 RSF sublet available

Sublease term through 5/31/2025

- > Water views of the Hudson River
- > Fully furnished
- > Private floor
- > Adjacent to Lionsgate Great Point Studios
- > Coffee shop within building

## 12,500 RSF sublet available

28 Wells Avenue, Yonkers, NY

Sublease term through 5/31/2025

Premises 12,500 RSF

Seat count

| Office      | 5  |
|-------------|----|
| Workstation | 59 |
| Conf. Room  | 6  |