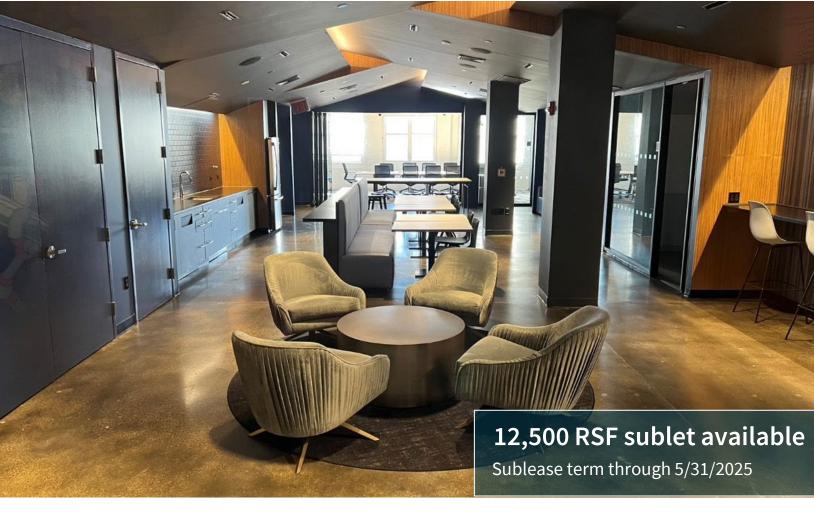

### 12,500 RSF sublet available

Sublease term through 5/31/2025

- > Water views of the Hudson River
- > Fully furnished
- > Private floor
- > Adjacent to Lionsgate Great Point Studios
- > Coffee shop within building

## 12,500 RSF sublet available

28 Wells Avenue, Yonkers, NY

Sublease term through 5/31/2025

Premises 12,500 RSF

Seat count

| Office      | 5  |
|-------------|----|
| Workstation | 59 |
| Conf. Room  | 6  |