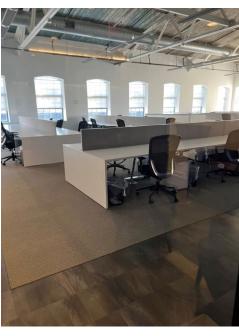

## 12,500 RSF sublet available

28 Wells Avenue, Yonkers, NY

Sublease term through 5/31/2025

Premises 12,500 RSF

Seat count

| Office      | 5  |
|-------------|----|
| Workstation | 59 |
| Conf. Room  | 6  |