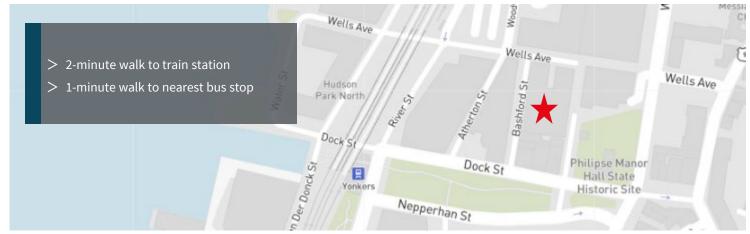

## For Sublease

28 Wells Avenue, Yonkers, NY

### 12,500 RSF sublet available

Sublease term through 5/31/2025

- > Water views of the Hudson River
- > Fully furnished
- > Private floor
- > Adjacent to Lionsgate Great Point Studios
- > Coffee shop within building