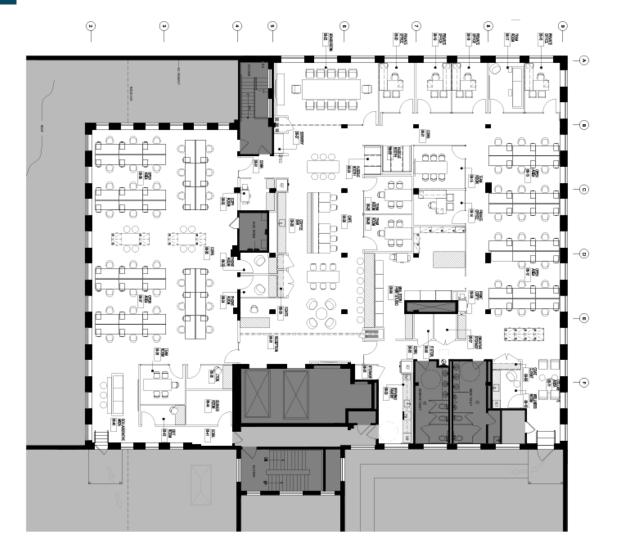

## 12,500 RSF sublet available

28 Wells Avenue, Yonkers, NY

Sublease term through 5/31/2025

Premises 12,500 RSF

Seat count

| Office      | 5  |
|-------------|----|
| Workstation | 59 |
| Conf. Room  | 6  |