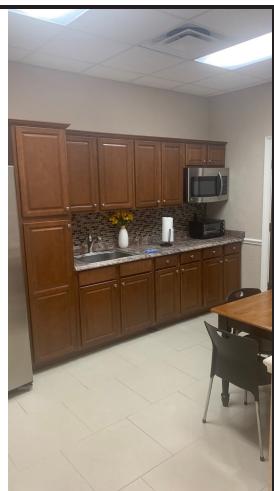

## PROPERTY HIGHLIGHTS

- 1,136 SF Suite Available
- 2 Large Offices and Large Open Area with loft storage
- Break Room & Upgraded Restroom
- Off street parking with 7 parking spaces and security gate
- Upgraded finishes throughout
- Steel security shutter for entry door
- \$17.00/SF NNN