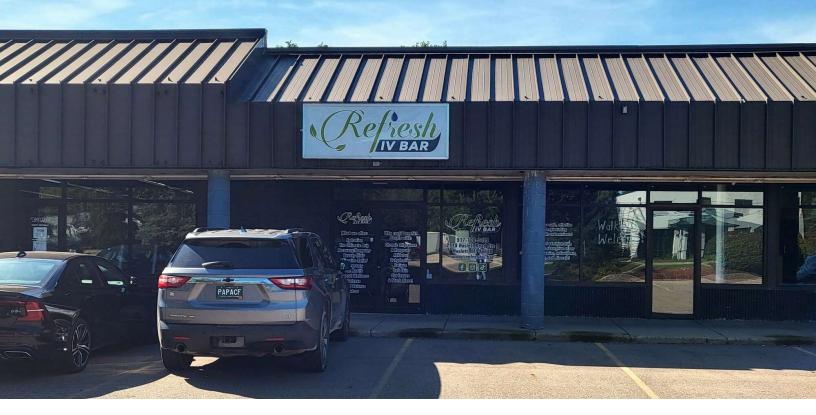

#### North Meridian Plaza LLC

2119- B Haslett Road Haslett, MI 48840, Michigan 48840

#### **Property Highlights**

- Immediate occupancy in established strip center
- 2,000 SQ FT open floor plan with 2 bathrooms
- C-1 zoning
- · Near Costco, Meridian Mall, & East Lansing
- · Phenomenal demographics

### For Lease

2,000 SF | \$14.00 SF/yr Retail Space

For Lease 2,000 SF | \$14.00 SF/yr Retail Space