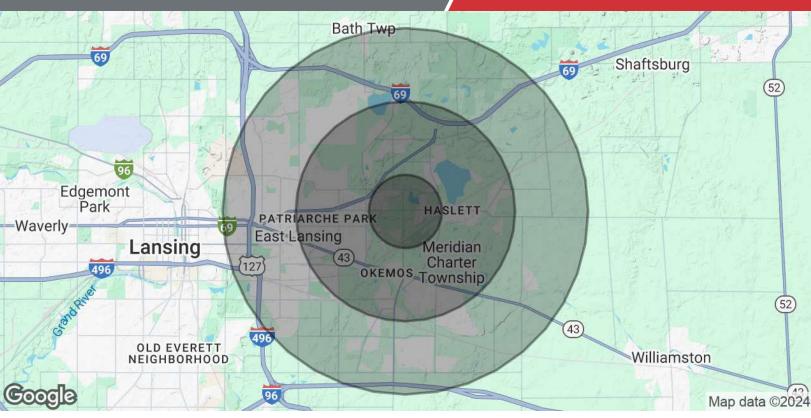

## NalMid-Michigan

For Lease 2,000 SF | \$14.00 SF/yr Retail Space

| Population           | 1 Mile    | 3 Miles   | 5 Miles   |
|----------------------|-----------|-----------|-----------|
| Total Population     | 5,956     | 59,751    | 118,721   |
| Average Age          | 46        | 36        | 36        |
| Average Age (Male)   | 43        | 34        | 35        |
| Average Age (Female) | 48        | 37        | 36        |
| Households & Income  | 1 Mile    | 3 Miles   | 5 Miles   |
| Total Households     | 2,932     | 23,117    | 45,901    |
| # of Persons per HH  | 2         | 2.6       | 2.6       |
| Average HH Income    | \$102,505 | \$93,227  | \$97,882  |
| Average House Value  | \$285,538 | \$298,574 | \$282,642 |