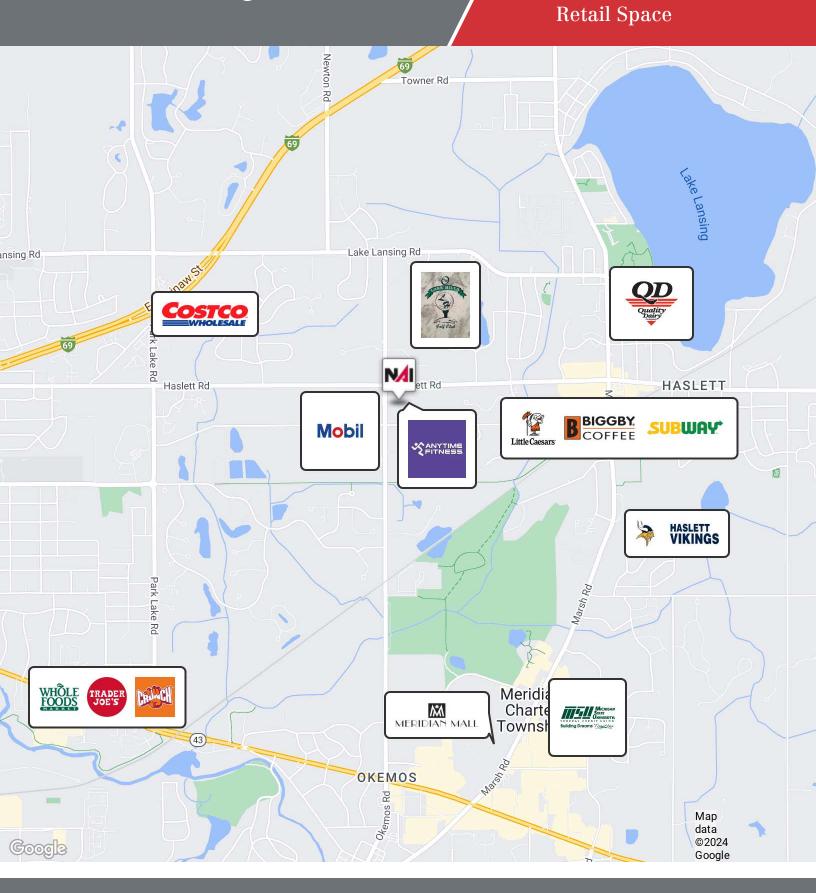

#### **Property Highlights**

- Immediate occupancy in established strip center
- 2,000 SQ FT open floor plan with 2 bathrooms
- C-1 zoning
- · Near Costco, Meridian Mall, & East Lansing
- · Phenomenal demographics