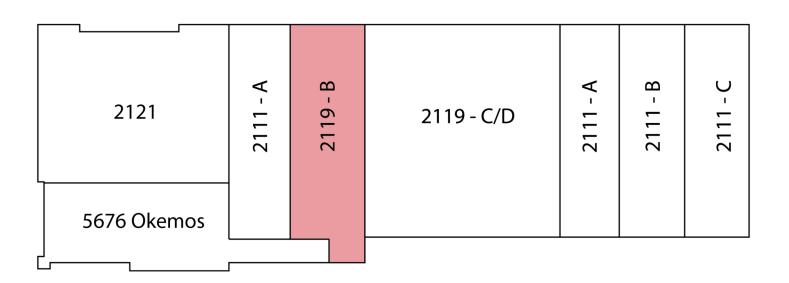

#### North Meridian Plaza LLC

2119- B Haslett Road Haslett, MI 48840, Michigan 48840

#### **Property Highlights**

- Immediate occupancy in established strip center
- 2,000 SQ FT open floor plan with 2 bathrooms
- C-1 zoning
- · Near Costco, Meridian Mall, & East Lansing
- · Phenomenal demographics

#### Offering Summary

| Lease Rate:    | \$14.00 SF/yr (NNN) |
|----------------|---------------------|
| Building Size: | 16,600 SF           |
| Available SF:  | 2,000 SF            |
| Lot Size:      | 1.8 Acres           |