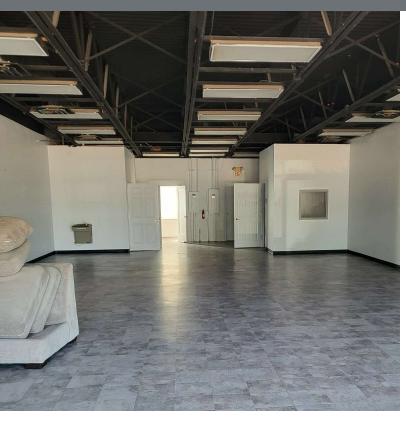

#### **Property Highlights**

- Immediate occupancy in established strip center
- 2,000 SQ FT open floor plan with 2 bathrooms
- C-1 zoning
- · Near Costco, Meridian Mall, & East Lansing
- · Phenomenal demographics