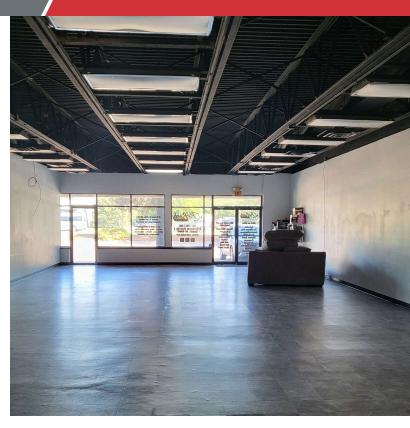

#### **Property Highlights**

- Immediate occupancy in established strip center
- 2,000 SQ FT open floor plan with 2 bathrooms
- C-1 zoning
- · Near Costco, Meridian Mall, & East Lansing
- · Phenomenal demographics