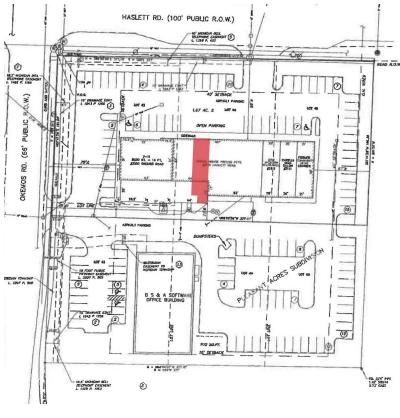

#### North Meridian Plaza LLC

2119- B Haslett Road Haslett, MI 48840, Michigan 48840

#### **Property Highlights**

- Immediate occupancy in established strip center
- 2,000 SQ FT open floor plan with 2 bathrooms
- C-1 zoning
- · Near Costco, Meridian Mall, & East Lansing
- · Phenomenal demographics

#### Offering Summary

| Lease Rate:    | \$14.00 SF/yr (NNN) |
|----------------|---------------------|
| Building Size: | 16,600 SF           |
| Available SF:  | 2,000 SF            |
| Lot Size:      | 1.8 Acres           |