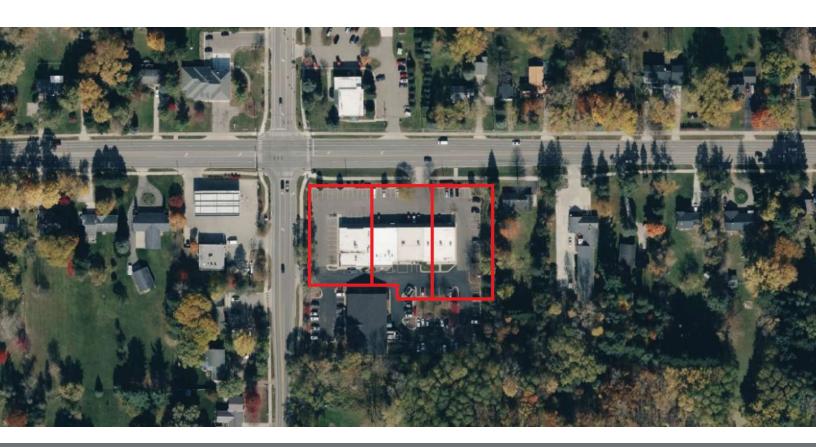

#### North Meridian Plaza LLC

2119- B Haslett Road Haslett, MI 48840, Michigan 48840

#### **Property Highlights**

- Immediate occupancy in established strip center
- 2,000 SQ FT open floor plan with 2 bathrooms
- C-1 zoning
- · Near Costco, Meridian Mall, & East Lansing
- · Phenomenal demographics