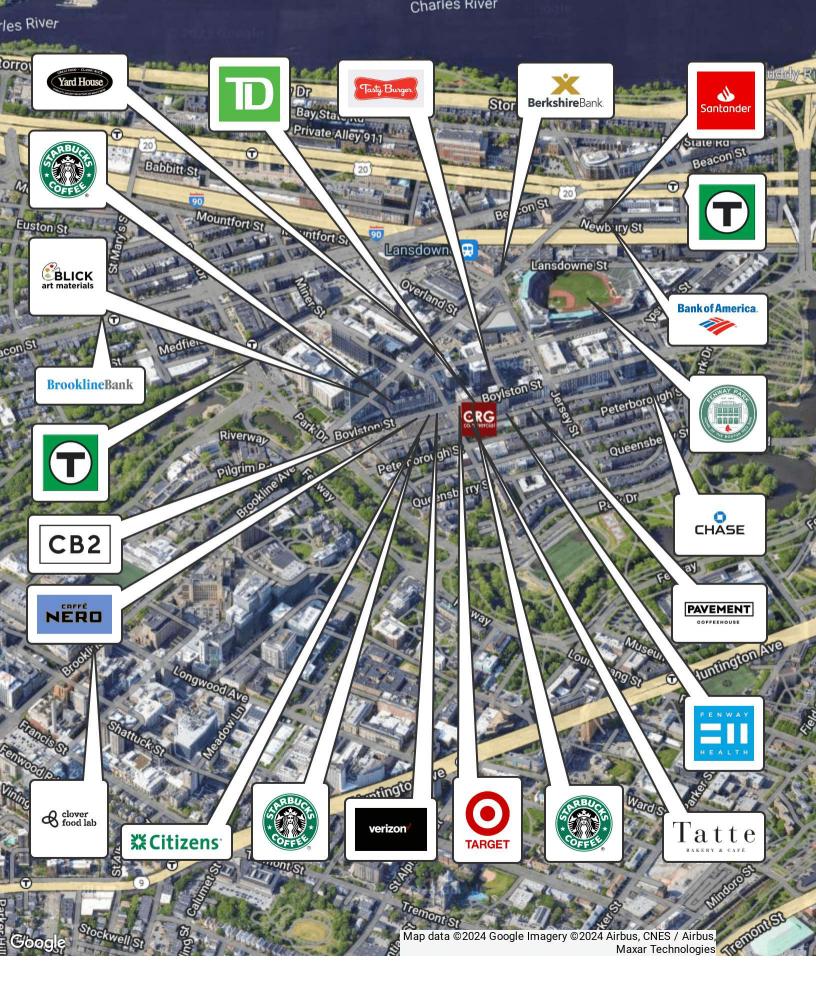

## **PROPERTY DESCRIPTION**

CRG Commercial has been exclusively retained to lease the former Thornton's Restaurant space at 100 Peterborough St in they Fenway neighborhood of Boston, MA. This property offers high foot traffic from the surrounding residential buildings filled primarily with students and young professionals. It's also one block from bustling Boylston St which leads to Fenway Park. The space features a 700 sf patio for seasonal outdoor dining and is well known in the community after decades of use as a restaurant space.

## **PROPERTY HIGHLIGHTS**

- 5 Walk-Ins (3 Fridge, 2 Freezer)
- High foot traffic and population density
- 700 sf Outdoor Patio (seasonal)
- Abundant natural light throughout the property
- Prime location offering exceptional visibility and access
- Customizable space to suit retail, office, or restaurant ventures
- Convenient and desirable address in the heart of Boston
- Ample opportunities for branding and signage