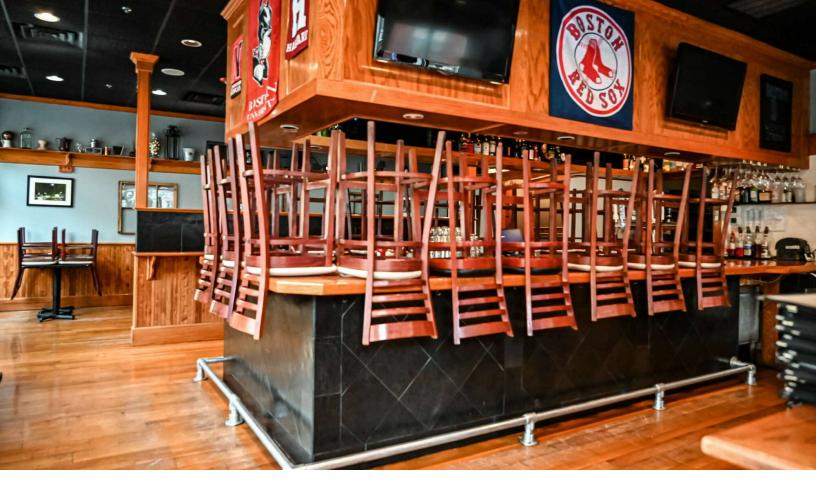

## **PROPERTY DESCRIPTION**

CRG Commercial has been exclusively retained to lease the former Thornton's Restaurant space at 100 Peterborough St in they Fenway neighborhood of Boston, MA. This property offers high foot traffic from the surrounding residential buildings filled primarily with students and young professionals. It's also one block from bustling Boylston St which leads to Fenway Park. The space features a 700 sf patio for seasonal outdoor dining and is well known in the community after decades of use as a restaurant space.

## **PROPERTY HIGHLIGHTS**

- 5 Walk-Ins (3 Fridge, 2 Freezer)
- High foot traffic and population density
- 700 sf Outdoor Patio (seasonal)
- Abundant natural light throughout the property
- Prime location offering exceptional visibility and access
- Customizable space to suit retail, office, or restaurant ventures
- Convenient and desirable address in the heart of Boston
- Ample opportunities for branding and signage