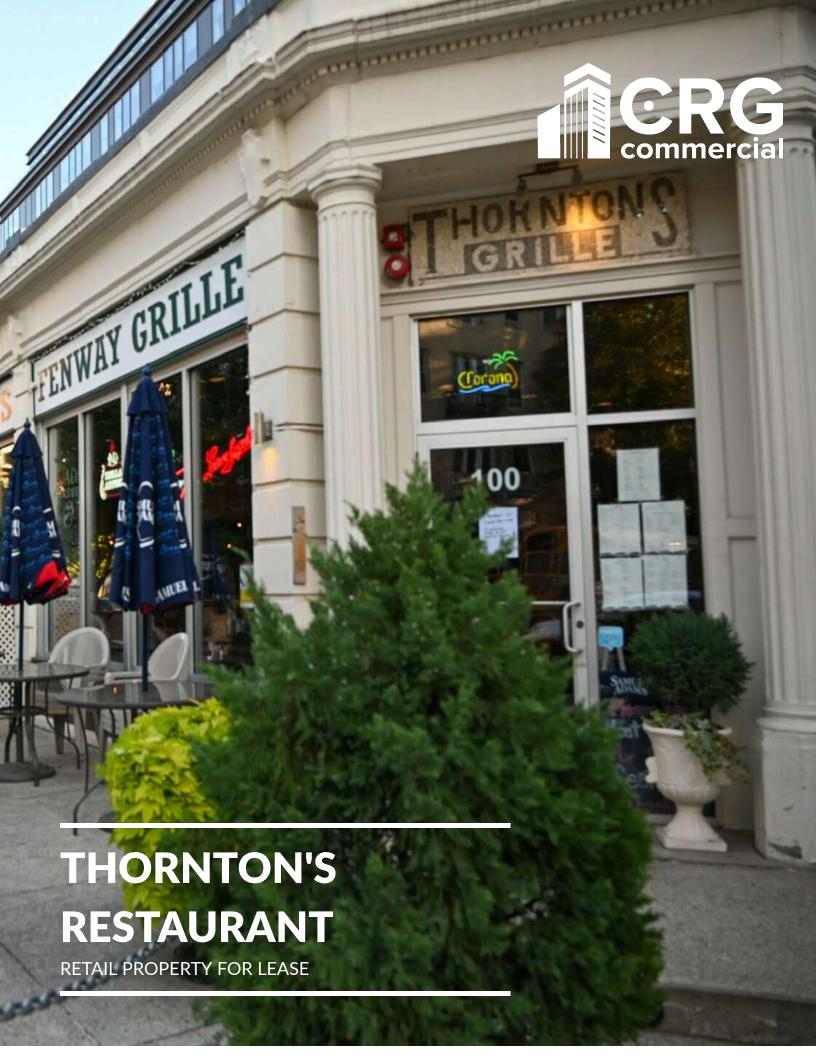

## **PROPERTY DESCRIPTION**

CRG Commercial has been exclusively retained to lease the former Thornton's Restaurant space at 100 Peterborough St in they Fenway neighborhood of Boston, MA. This property offers high foot traffic from the surrounding residential buildings filled primarily with students and young professionals. It's also one block from bustling Boylston St which leads to Fenway Park. The space features a 700 sf patio for seasonal outdoor dining and is well known in the community after decades of use as a restaurant space.