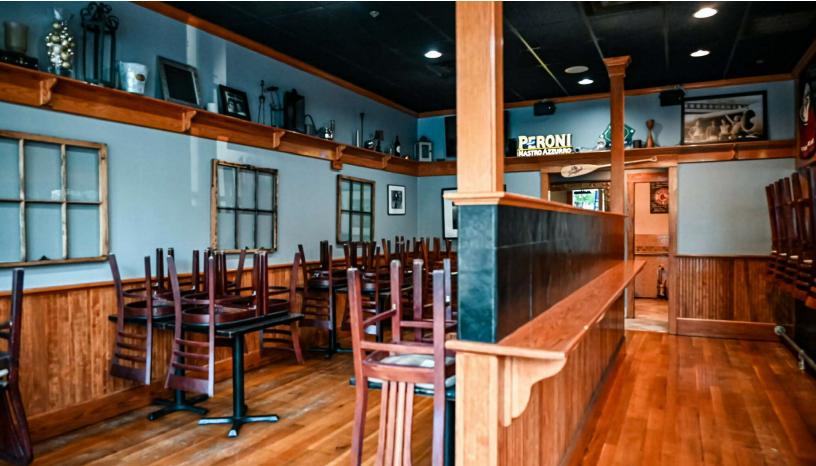

## **PROPERTY DESCRIPTION**

CRG Commercial has been exclusively retained to lease the former Thornton's Restaurant space at 100 Peterborough St in they Fenway neighborhood of Boston, MA. This property offers high foot traffic from the surrounding residential buildings filled primarily with students and young professionals. It's also one block from bustling Boylston St which leads to Fenway Park. The space features a 700 sf patio for seasonal outdoor dining and is well known in the community after decades of use as a restaurant space.

## **PROPERTY HIGHLIGHTS**

- 5 Walk-Ins (3 Fridge, 2 Freezer)
- High foot traffic and population density
- 700 sf Outdoor Patio (seasonal)
- Abundant natural light throughout the property
- Prime location offering exceptional visibility and access
- Customizable space to suit retail, office, or restaurant ventures
- Convenient and desirable address in the heart of Boston
- Ample opportunities for branding and signage