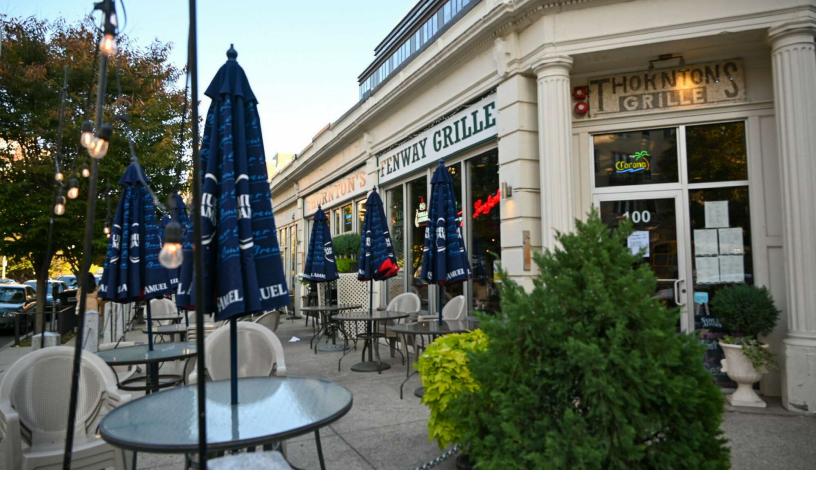

## **PROPERTY DESCRIPTION**

CRG Commercial has been exclusively retained to lease the former Thornton's Restaurant space at 100 Peterborough St in they Fenway neighborhood of Boston, MA. This property offers high foot traffic from the surrounding residential buildings filled primarily with students and young professionals. It's also one block from bustling Boylston St which leads to Fenway Park. The space features a 700 sf patio for seasonal outdoor dining and is well known in the community after decades of use as a restaurant space.

## **PROPERTY HIGHLIGHTS**

- 5 Walk-Ins (3 Fridge, 2 Freezer)
- High foot traffic and population density
- 700 sf Outdoor Patio (seasonal)
- Abundant natural light throughout the property
- Prime location offering exceptional visibility and access
- Customizable space to suit retail, office, or restaurant ventures
- Convenient and desirable address in the heart of Boston
- Ample opportunities for branding and signage