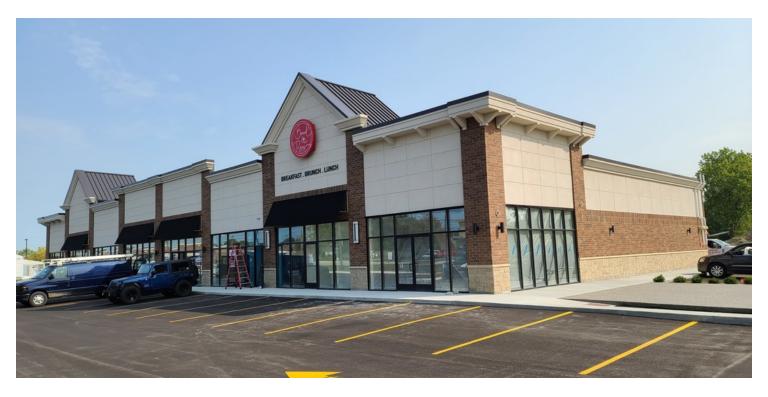

### **PROPERTY DESCRIPTION**

Located ideally in the most rapidly growing commercial trade zone in Macomb County on Van Dyke, just south of 26 Mile Road. The Shelby Pointe Village is fully leased with one unit of 1,600 SF available for Sub-Lease.

### **PROPERTY HIGHLIGHTS**

- Macomb County Premier Retail Trade Corner of Van Dyke and 26 Mile Road.
- Most Established and Rapidly Developing Retail Corner in Macomb County
- · High Traffic Counts
- Local and National retailer line-up includes Kroger Marketplace, Home Depot, Meijer, Ulta Beauty, T.J. Maxx, Kohl's, Buffalo Wild Wings, Target, Kroger and many many more.

#### **OFFERING SUMMARY**

| Lease Rate:                  | 28.00 SF/yr (NNN) |
|------------------------------|-------------------|
| Number of Units:             | 1                 |
| Available SF for Sub-Lease : | 1,600             |
| Lot Size:                    | 3.92 Acres        |
| Building Size:               | 13,973 SF         |