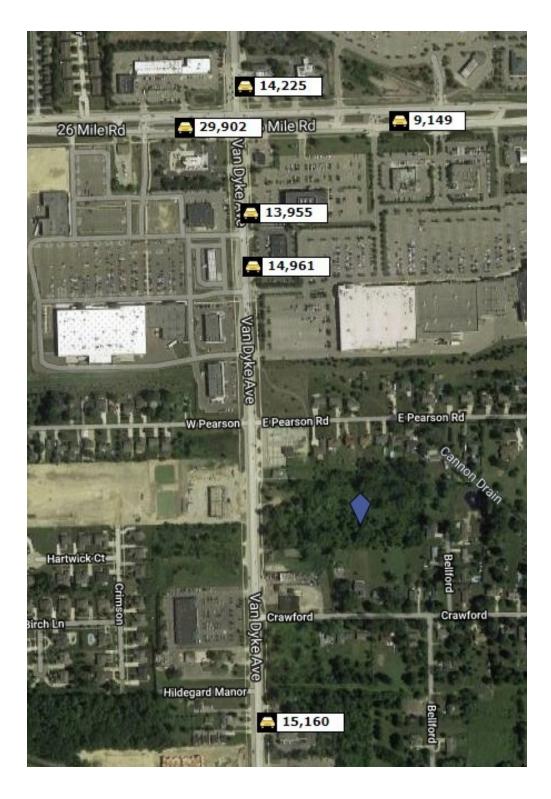

### **PROPERTY HIGHLIGHTS**

- Macomb County Premier Retail Trade Corner of Van Dyke and 26 Mile Road.
- Most Established and Rapidly Developing Retail Corner in Macomb County
- · High Traffic Counts
- Local and National retailer line-up includes Kroger Marketplace, Home Depot, Meijer, Ulta Beauty, T.J. Maxx, Kohl's, Buffalo Wild Wings, Target, Kroger and many many more.