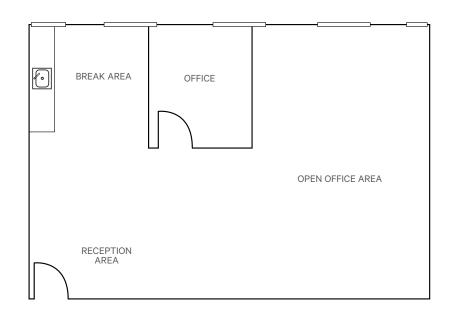

- ♦ 1,251 RSF Available
- ♦ Reception, 1 Private Office, Break Area and Open Office Area
- ♦ Office or Medical Space

Office Lease Rate\*: \$2.05/SF + Utilities (TIA Negotiable)

Medical Office Lease Rate\*: \$2.25/SF + Utilities (TIA Negotiable)