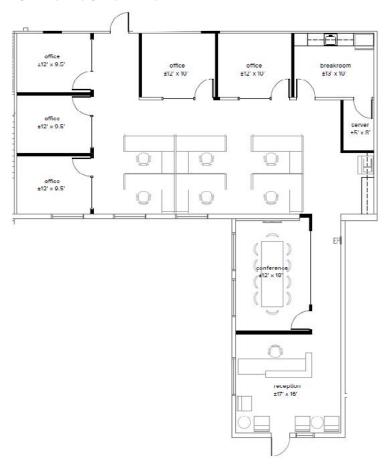

#### MEDICAL CONCEPTUAL PLAN

## 334 VIA VERA CRUZ SUITE 102 | CONCEPTUAL PLANS

- ♦ 2,787 RSF | Available February 1, 2025
- Reception, 3 Private Offices, Storage, Multiple Meeting/
  Conference rooms, Break Area and Open Office Area
- ♦ Office or Medical Space