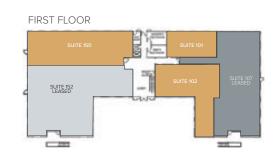

#### **AS-BUILT**

# 334 VIA VERA CRUZ SUITE 102 | AS-BUILT

- ♦ 2,787 RSF | Available February 1, 2025
- Reception, 3 Private Offices, Storage, Multiple Meeting/
  Conference rooms, Break Area and Open Office Area
- ♦ Office or Medical Space