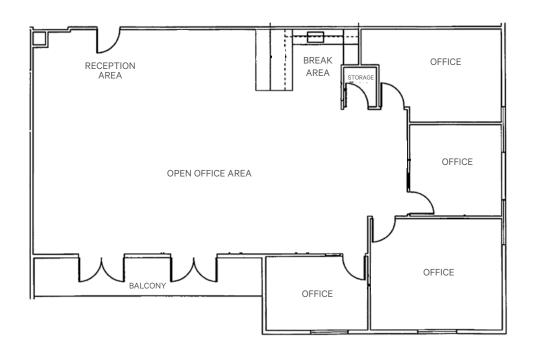

#### **AS-BUILT**

# 334 VIA VERA CRUZ SUITE 102 | AS-BUILT

- ♦ 2,787 RSF | Available February 1, 2025
- Reception, 3 Private Offices, Storage, Multiple Meeting/
  Conference rooms, Break Area and Open Office Area
- ♦ Office or Medical Space

## 334 VIA VERA CRUZ SUITE 102 | CONCEPTUAL PLANS

- ♦ 2,787 RSF | Available February 1, 2025
- Reception, 3 Private Offices, Storage, Multiple Meeting/
  Conference rooms, Break Area and Open Office Area
- ♦ Office or Medical Space