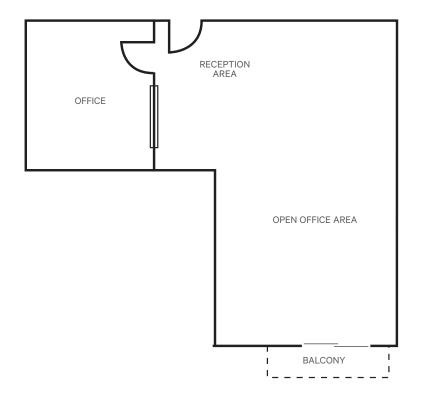

- ♦ 1,251 RSF Available
- ♦ Reception, 1 Private Office, Break Area and Open Office Area
- ♦ Office or Medical Space

Office Lease Rate\*: \$2.05/SF + Utilities (TIA Negotiable)

Medical Office Lease Rate\*: \$2.25/SF + Utilities (TIA Negotiable)