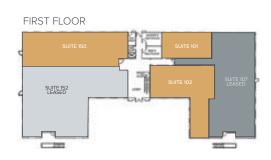

#### OFFICE CONCEPTUAL PLAN

## 334 VIA VERA CRUZ SUITE 102 | CONCEPTUAL PLANS

- ♦ 2,787 RSF | Available February 1, 2025
- Reception, 3 Private Offices, Storage, Multiple Meeting/
  Conference rooms, Break Area and Open Office Area
- ♦ Office or Medical Space