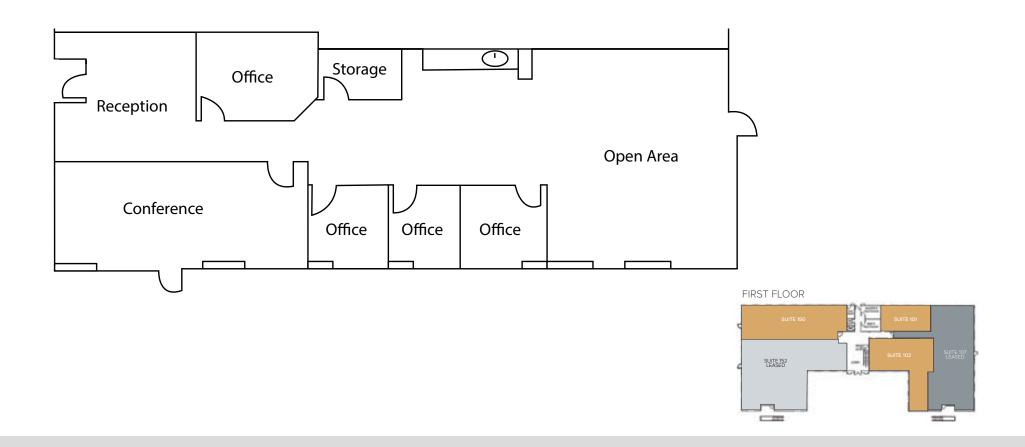

#### OFFICE CONCEPTUAL PLAN

## 334 VIA VERA CRUZ SUITE 102 | CONCEPTUAL PLANS

- ♦ 2,787 RSF | Available February 1, 2025
- Reception, 3 Private Offices, Storage, Multiple Meeting/
  Conference rooms, Break Area and Open Office Area
- ♦ Office or Medical Space

Office Lease Rate\*: \$2.05/SF + Utilities (TIA Negotiable)

Medical Office Lease Rate\*: \$2.25/SF + Utilities (TIA Negotiable)

- ♦ 3,286 RSF | Available Now
- Reception, 4 Private Offices, Storage, Conference room, Break
  Area and Open Office Area
- ♦ Office or Medical Space