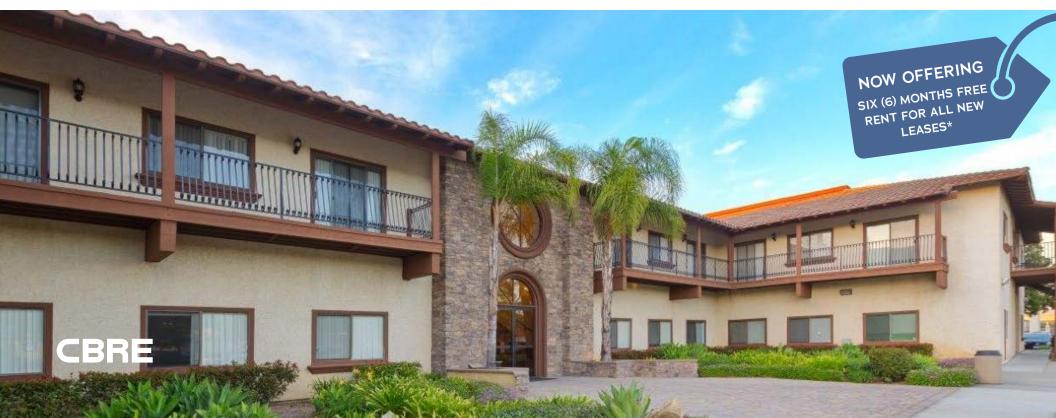

### THE CAMPUS @VIAVERA CRUZ

334 & 338 VIA VERA CRUZ | SAN MARCOS, CA 92078

PROFESSIONAL OFFICE & MEDICAL SUITES FROM 752-2,787 SF AVAILABLE FOR LEASE

\*6 MONTHS FREE RENT OFFERED FOR ALL NEW LEASES SIGNED WITH A MINIMUM 60 MONTH LEAS. TERM. EXCLUDES RENEWALS AND EXPANSIONS OF EXISTING TENANTS.

#### 334 & 338 VIA VERA CRUZ

- Professional office and medical office suites available for lease in both buildings
- Feature building entrance w/ beautifully designed common area lobby with high ceilings and natural lighting, intricate tile work, wrought iron railings & wood finishes throughout
- Elevator served with second floor balconies and operable windows
- ♦ Parking ratio: 5.0/1,000 SF (medical) / 4.0/1,000 SF (office)
- Building and monument signage available with visibility to Via Vera Cruz (32,416 cars per day on San Marcos Blvd & Via Vera Cruz)
- Located less than 1/2 mile from the 78 Freeway with immediate access from Via Vera Cruz, Las Posas, or San Marcos Boulevard
- Close proximity to local hospitals and strategic central north county location, Tri-City Hospital (8.7 miles) and Palomar Medical Center West (5.6 miles), Palomar College (1.4 miles) and Cal State University San Marcos (1.7 miles)