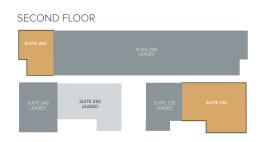

#### SECOND FLOOR

### 338 VIA VERA CRUZ **SUITE 260**

- ♦ 752 RSF | Available December 1, 2024
- ♦ TBD
- Office or Medical Space

Office Lease Rate\*:

\$2.05/SF + Utilities (TIA Negotiable)

Medical Office Lease Rate\*: \$2.25/SF + Utilities (TIA Negotiable)