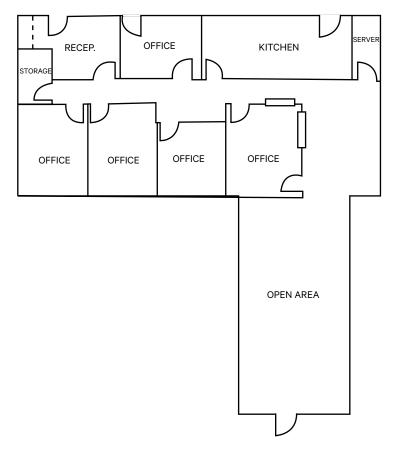

#### **AS-BUILT**

# 334 VIA VERA CRUZ SUITE 102 | AS-BUILT

- ♦ 2,787 RSF | Available February 1, 2025
- Reception, 3 Private Offices, Storage, Multiple Meeting/
  Conference rooms, Break Area and Open Office Area
- ♦ Office or Medical Space