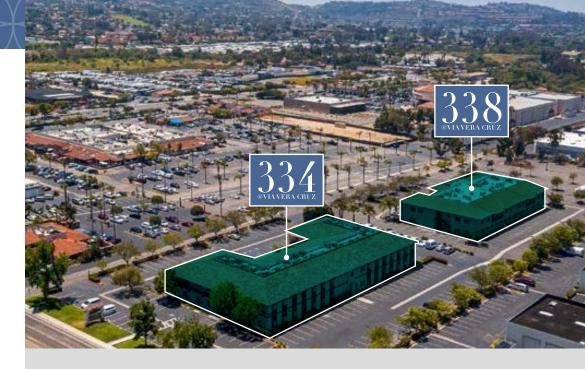

### THE CAMPUS @VIAVERA CRUZ

334 & 338 VIA VERA CRUZ | SAN MARCOS, CA 92078

PROFESSIONAL OFFICE & MEDICAL SUITES FROM 752-2,787 SF AVAILABLE FOR LEASE

\*6 MONTHS FREE RENT OFFERED FOR ALL NEW LEASES SIGNED WITH A MINIMUM 60 MONTH LEAS. TERM. EXCLUDES RENEWALS AND EXPANSIONS OF EXISTING TENANTS.

#### 334 & 338 VIA VERA CRUZ

- Professional office and medical office suites available for lease in both buildings
- Feature building entrance w/ beautifully designed common area lobby with high ceilings and natural lighting, intricate tile work, wrought iron railings & wood finishes throughout
- Elevator served with second floor balconies and operable windows
- ♦ Parking ratio: 5.0/1,000 SF (medical) / 4.0/1,000 SF (office)
- Building and monument signage available with visibility to Via Vera Cruz (32,416 cars per day on San Marcos Blvd & Via Vera Cruz)
- Located less than 1/2 mile from the 78 Freeway with immediate access from Via Vera Cruz, Las Posas, or San Marcos Boulevard
- Close proximity to local hospitals and strategic central north county location, Tri-City Hospital (8.7 miles) and Palomar Medical Center West (5.6 miles), Palomar College (1.4 miles) and Cal State University San Marcos (1.7 miles)