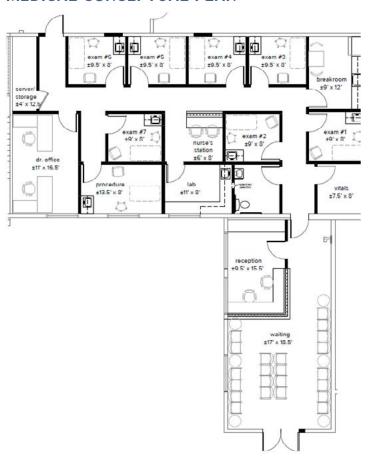

#### MEDICAL CONCEPTUAL PLAN

## 334 VIA VERA CRUZ SUITE 102 | CONCEPTUAL PLANS

- ♦ 2,787 RSF | Available February 1, 2025
- Reception, 3 Private Offices, Storage, Multiple Meeting/
  Conference rooms, Break Area and Open Office Area
- ♦ Office or Medical Space

Office Lease Rate\*: \$2.05/SF + Utilities (TIA Negotiable)

Medical Office Lease Rate\*: \$2.25/SF + Utilities (TIA Negotiable)

- ♦ 3,286 RSF | Available Now
- Reception, 4 Private Offices, Storage, Conference room, Break
  Area and Open Office Area
- ♦ Office or Medical Space