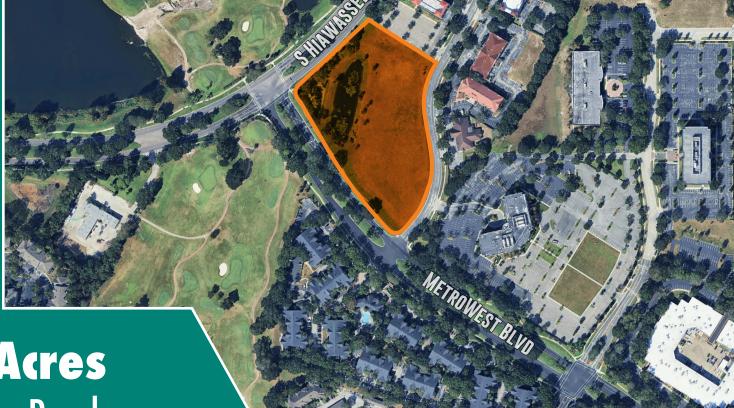

±6.65 Acres

S Hiawassee Road & MetroWest Blvd

Orlando, FL 32835

# ±6.65 Acres S Hiawassee Road & MetroWest Blvd Orlando, FL 32835

# PROPERTY HIGHLIGHTS

- One of the last infill land plays in MetroWest
- Located at the corner of MetroWest Blvd and Hiawassee Road
- Property currently zoned PD but City open to mixed uses
  - Multifamily
  - Medical/Office
  - Retail
- MetroWest is one of Central Florida's most successful "work, live, play" communities
- Major Employers surrounding the Property
  - Falcon's Beyond (hiring 200 new employees)
  - Fairwinds Credit Union
  - Universal Corporate HQ
  - Hilton Grand Vacations
  - Valencia College
  - Florida Cardiology
  - Florida Hospital Medical Group
  - Florida Virtual School
  - Publix
  - Truist
  - Walgreens
- Located in Southwest Orlando property is 15 minutes to:
  - International Drive/Theme Parks
  - Downtown Orlando
  - Windermere, Ocoee and Winter Garden
- Call for pricing information