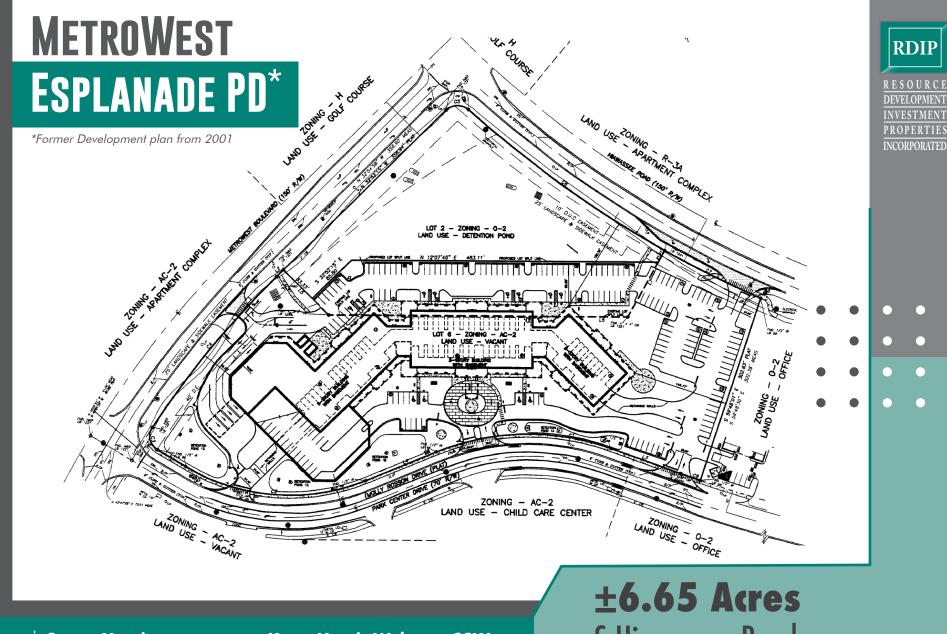

hwest Orlando. The main entrance is situated on MetroWest Boulevard, off of Kirkman Road, with easy access to 1-4.

Situated in the center of this community is a beautiful golf course, with main streets, MetroWest Blvd and Hiawassee, creating merging 4 lane tree canopied streets. MetroWest was designed around the golf course, lakes and green space. MetroWest is one of Central Florida's most successful "work, live, play" communities.

The Demographics reflect a strong, economically viable, younger community.

109,900

Total Populatior 35.1



Total Households \$85,700



Avg. HH Income

See corporations and businesses located in MetroWest, Orlando, FL:

https://www.metrowestcommunity.com/businesses/ metrowest-businesses/

±6.65 Acres
S Hiawassee Road
& MetroWest Blvd
Orlando, FL 32835







**Σ**<u></u> **⊚**  **Susan Morris** 

Principal/Broker

Susan.Morris@RDIPFlorida.com

407.832.3434

Kane Morris-Webster, CCIM

Senior Director kmw@RDIPFlorida.com 407.928.8752 S Hiawassee Road & MetroWest Blvd

Orlando, FL 32835

This document/email/presentation has been prepared by Resource Development Investments Properties Incorporated (RDIP) for advertising and general information only. RDIP makes no guarantees, representations or warranties of any kind, expressed or implied, regarding the information including, but not limited to, warranties of content, accuracy and reliability. Any interested party should undertake their own inquiries as to the accuracy of the information. RDIP excludes unequivocally all inferred or implied terms, conditions and warranties arising out of this docu