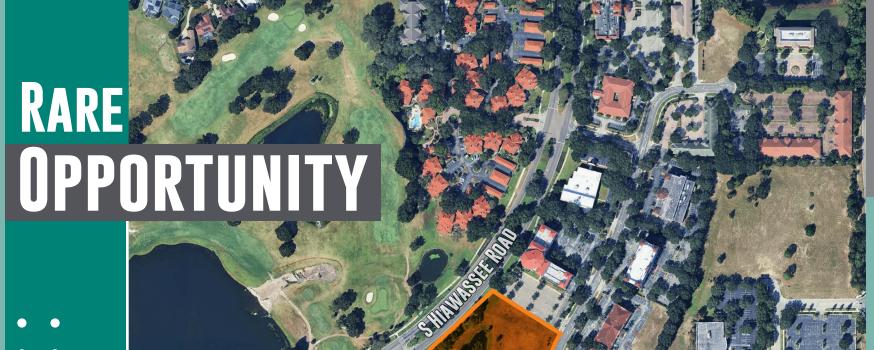

±6.65 Acres

S Hiawassee Road & MetroWest Blvd

Orlando, FL 32835

# ±6.65 Acres S Hiawassee Road & MetroWest Blvd Orlando, FL 32835

# PROPERTY HIGHLIGHTS

- One of the last infill land plays in MetroWest
- Located at the corner of MetroWest Blvd and Hiawassee Road
- Property currently zoned PD but City open to mixed uses
  - Multifamily
  - Medical/Office
  - Retail
- MetroWest is one of Central Florida's most successful "work, live, play" communities
- Major Employers surrounding the Property
  - Falcon's Beyond (hiring 200 new employees)
  - Fairwinds Credit Union
  - Universal Corporate HQ
  - Hilton Grand Vacations
  - Valencia College
  - Florida Cardiology
  - Florida Hospital Medical Group
  - Florida Virtual School
  - Publix
  - Truist
  - Walgreens
- Located in Southwest Orlando property is 15 minutes to:
  - International Drive/Theme Parks
  - Downtown Orlando
  - Windermere, Ocoee and Winter Garden
- Call for pricing information