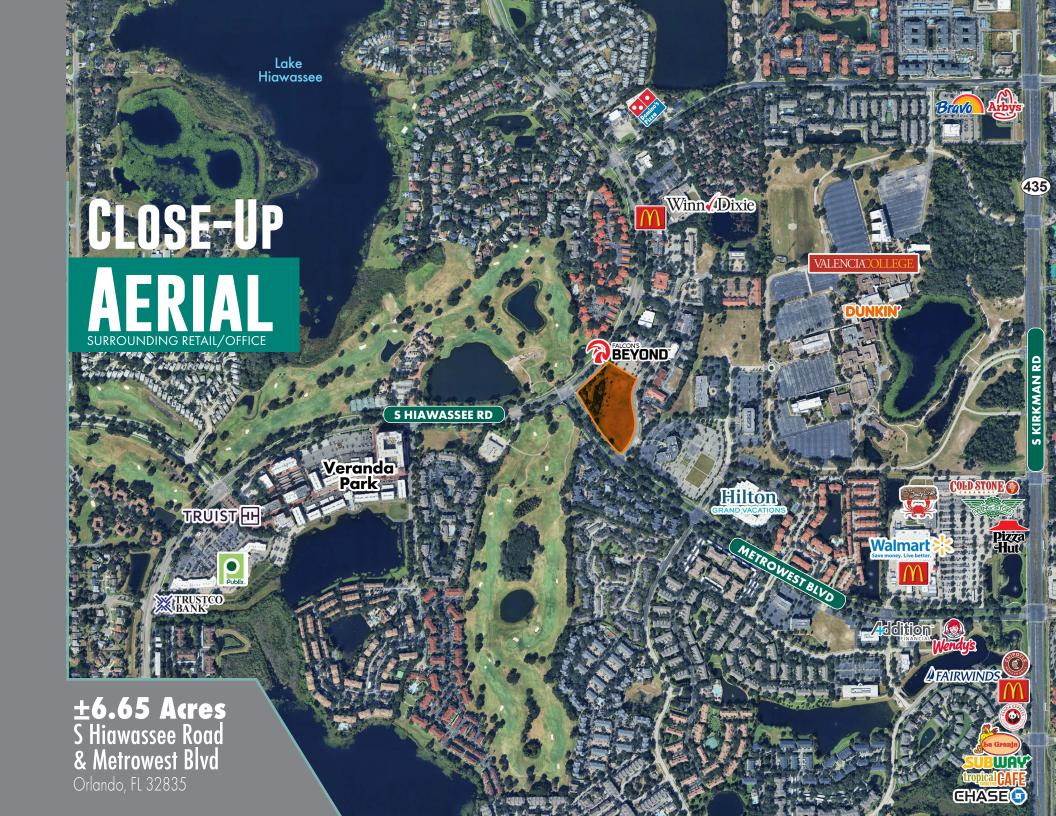

±6.65 Acres

S Hiawassee Road & MetroWest Blvd

Orlando, FL 32835

# PROPERTY HIGHLIGHTS

- One of the last infill land plays in MetroWest
- Located at the corner of MetroWest Blvd and Hiawassee Road
- Property currently zoned PD but City open to mixed uses
  - Multifamily
  - Medical/Office
  - Retail
- MetroWest is one of Central Florida's most successful "work, live, play" communities
- Major Employers surrounding the Property
  - Falcon's Beyond (hiring 200 new employees)
  - Fairwinds Credit Union
  - Universal Corporate HQ
  - Hilton Grand Vacations
  - Valencia College
  - Florida Cardiology
  - Florida Hospital Medical Group
  - Florida Virtual School
  - Publix
  - Truist
  - Walgreens
- Located in Southwest Orlando property is 15 minutes to:
  - International Drive/Theme Parks
  - Downtown Orlando
  - Windermere, Ocoee and Winter Garden
- Call for pricing information