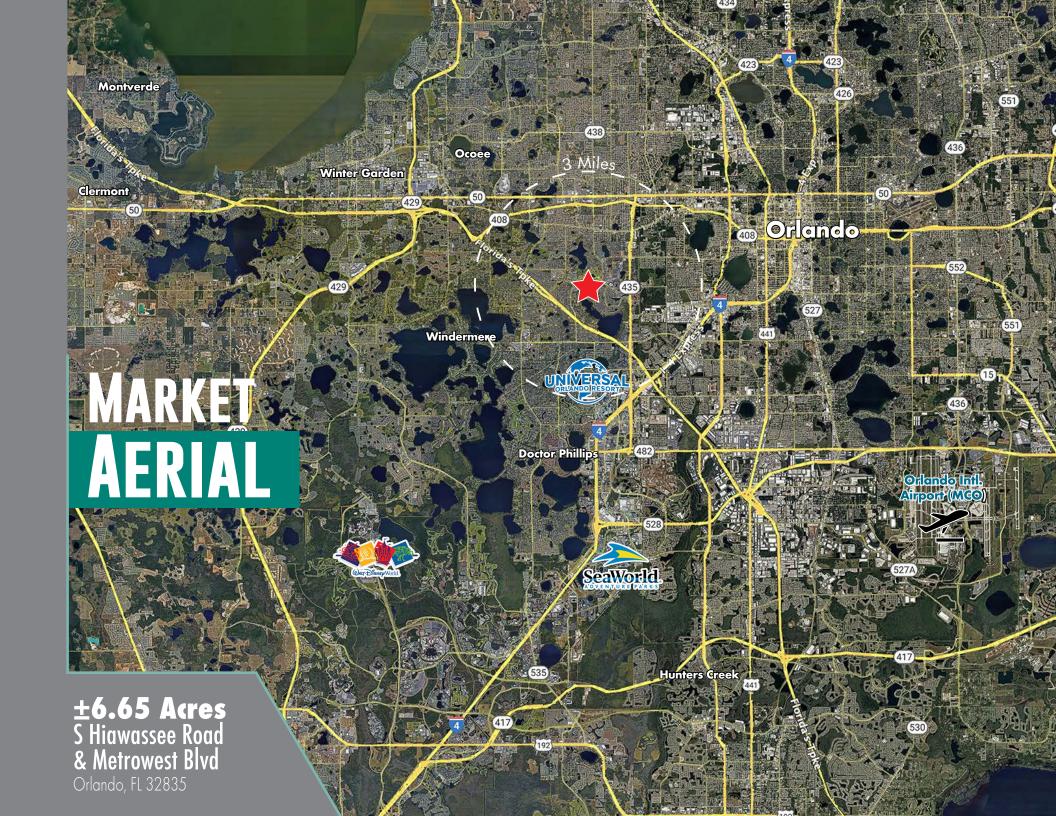

±6.65 Acres

S Hiawassee Road & MetroWest Blvd

Orlando, FL 32835

# PROPERTY HIGHLIGHTS

- One of the last infill land plays in MetroWest
- Located at the corner of MetroWest Blvd and Hiawassee Road
- Property currently zoned PD but City open to mixed uses
  - Multifamily
  - Medical/Office
  - Retail
- MetroWest is one of Central Florida's most successful "work, live, play" communities
- Major Employers surrounding the Property
  - Falcon's Beyond (hiring 200 new employees)
  - Fairwinds Credit Union
  - Universal Corporate HQ
  - Hilton Grand Vacations
  - Valencia College
  - Florida Cardiology
  - Florida Hospital Medical Group
  - Florida Virtual School
  - Publix
  - Truist
  - Walgreens
- Located in Southwest Orlando property is 15 minutes to:
  - International Drive/Theme Parks
  - Downtown Orlando
  - Windermere, Ocoee and Winter Garden
- Call for pricing information

# METROWEST MARKET HIGHLIGHTS

MetroWest is a master planned community on 1800 acres in southwest Orlando. The main entrance is situated on MetroWest Boulevard, off of Kirkman Road, with easy access to 1-4.

Situated in the center of this community is a beautiful golf course, with main streets, MetroWest Blvd and Hiawassee, creating merging 4 lane tree canopied streets. MetroWest was designed around the golf course, lakes and green space. MetroWest is one of Central Florida's most successful "work, live, play" communities.