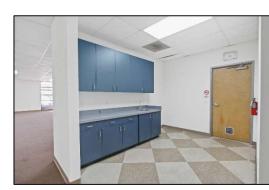

# PROPERTY PHOTOS

Three (3) Dock Doors

Large Fenced Yard

Free Standing Building

Warehouse w/ 24' Ceiling Height

Ground Doors in Yard

Kitchen

Office Space