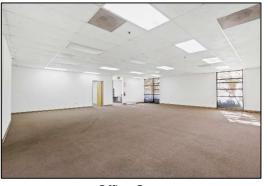

# PROPERTY PHOTOS

Three (3) Dock Doors

Large Fenced Yard

Free Standing Building

Warehouse w/ 24' Ceiling Height

Ground Doors in Yard

Kitchen

Office Space