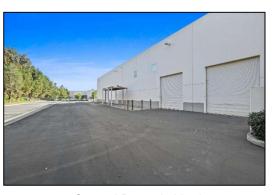

# PROPERTY PHOTOS

Three (3) Dock Doors

Large Fenced Yard

Free Standing Building

Warehouse w/ 24' Ceiling Height

Ground Doors in Yard

Kitchen

Office Space