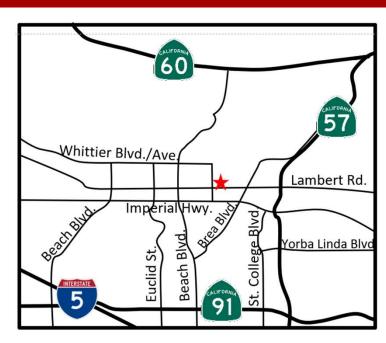

•Clear Height: 24'

•Power Supply: 800 AMPS, 277/480V, 3-phase

•Parking: 86 surface parking spaces

•Fenced Yard: Large secure yard

•Fire Sprinklers: Yes .45/3,000 GPM

\*Map Not to Scale