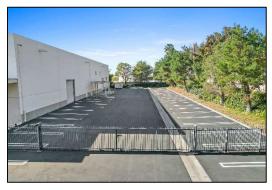

# PROPERTY PHOTOS

Three (3) Dock Doors

Large Fenced Yard

Free Standing Building

Warehouse w/ 24' Ceiling Height

Ground Doors in Yard

Kitchen

Office Space