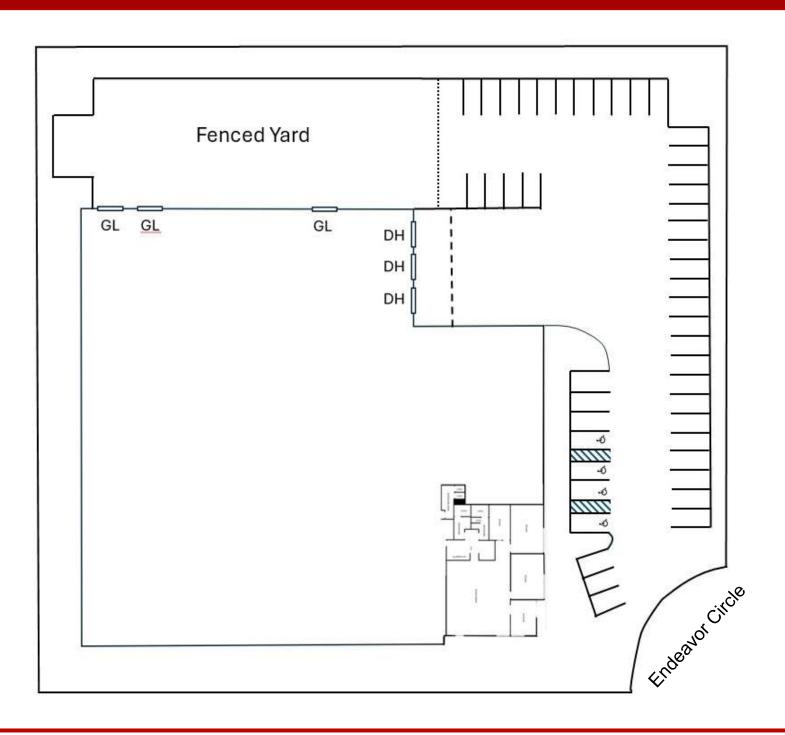

# SITE PLAN

www.675endeavor.com

**GARY MARTINEZ, CCIM, SIOR** 

(714) 905-9383

gary@ashwillassociates.com

CA DRE Lic.#01318932

**STEVE CRANE** 

(714) 856-29233

#### **PROPERTY HIGHLIGHTS**

•Building Size: ±45,227 SF

•Lot Size: 2.29 acres

•Office Space: ±3,000 SF of high-quality office area

•Dock Doors: Three (3) dock-high doors

•Ground Level Doors: Three (3) ground-level doors

•Clear Height: 24'

•Power Supply: 800 AMPS, 277/480V, 3-phase

•Parking: 86 surface parking spaces

•Fenced Yard: Large secure yard

•Fire Sprinklers: Yes .45/3,000 GPM

\*Map Not to Scale