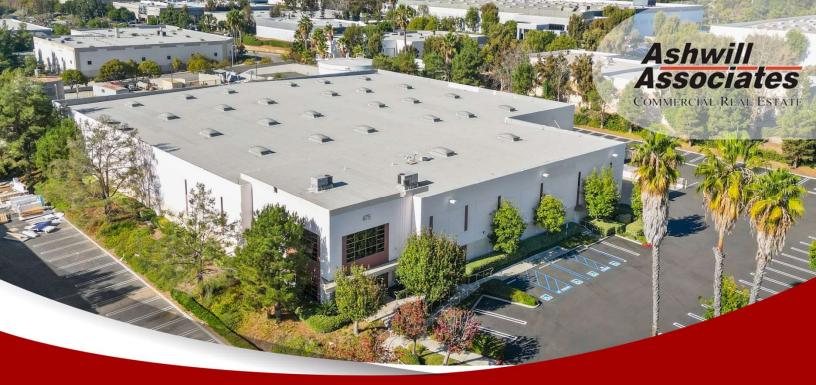

# FOR LEASE

675 Endeavor Circle, Brea, CA 92821

# <u>+</u>45,227 SF

Warehouse Distribution

#### **PROPERTY HIGHLIGHTS**

•Building Size: ±45,227 SF

•Lot Size: 2.29 acres

•Office Space: ±3,000 SF of high-quality office area

•Dock Doors: Three (3) dock-high doors

•Ground Level Doors: Three (3) ground-level doors

•Clear Height: 24'

•Power Supply: 800 AMPS, 277/480V, 3-phase

•Parking: 86 surface parking spaces

•Fenced Yard: Large secure yard

•Fire Sprinklers: Yes .45/3,000 GPM

\*Map Not to Scale