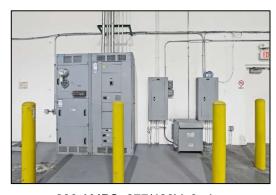

ors

•Clear Height: 24'

•Power Supply: 800 AMPS, 277/480V, 3-phase

•Parking: 86 surface parking spaces

•Fenced Yard: Large secure yard

•Fire Sprinklers: Yes .45/3,000 GPM



\*Map Not to Scale



### www.675endeavor.com

**GARY MARTINEZ, CCIM, SIOR** 

(714) 905-9383

gary@ashwillassociates.com CA DRE Lic.#01318932 STEVE CRANE (714) 856-29233

stevec@ashwillassociates.com CA DRE Lic.#00844752

# SITE PLAN





www.675endeavor.com

**GARY MARTINEZ, CCIM, SIOR** 

(714) 905-9383

gary@ashwillassociates.com

CA DRE Lic.#01318932

**STEVE CRANE** 

(714) 856-29233

stevec@ashwillassociates.com

CA DRE Lic.#00844752

# PROPERTY PHOTOS



Three (3) Dock Doors



Large Fenced Yard



Free Standing Building



Warehouse w/ 24' Ceiling Height



Ground Doors in Yard



Kitchen



Office Space



800 AMPS, 277/480V, 3-phase



Lobby



#### www.675endeavor.com

**GARY MARTINEZ, CCIM, SIOR** 

(714) 905-9383

gary@ashwillassociates.com

CA DRE Lic.#01318932

**STEVE CRANE** 

(714) 856-29233

stevec@ashwillassociates.com

CA DRE Lic.#00844752