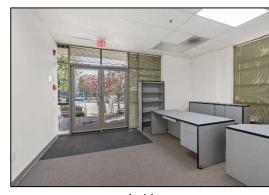

# PROPERTY PHOTOS

Three (3) Dock Doors

Large Fenced Yard

Free Standing Building

Warehouse w/ 24' Ceiling Height

Ground Doors in Yard

Kitchen

Office Space