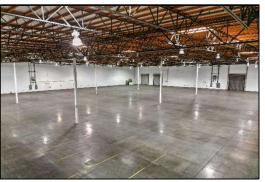

# PROPERTY PHOTOS

Three (3) Dock Doors

Large Fenced Yard

Free Standing Building

Warehouse w/ 24' Ceiling Height

Ground Doors in Yard

Kitchen

Office Space