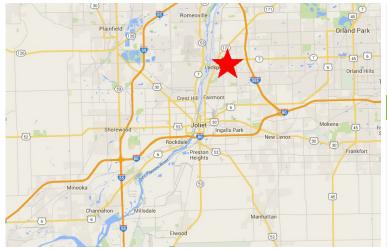

## **LOCATION OVERVIEW**

- Located north of Joliet
- Intersection: East 9th Street / SR 7 & Summit Drive
- Will County
- Traffic Count: 13,000 AADT

7850 NW 146th Street, 4th Floor  $\mid$  Miami Lakes  $\mid$  FL 33016 James A. Goldsmith, Lic. Real Estate Broker