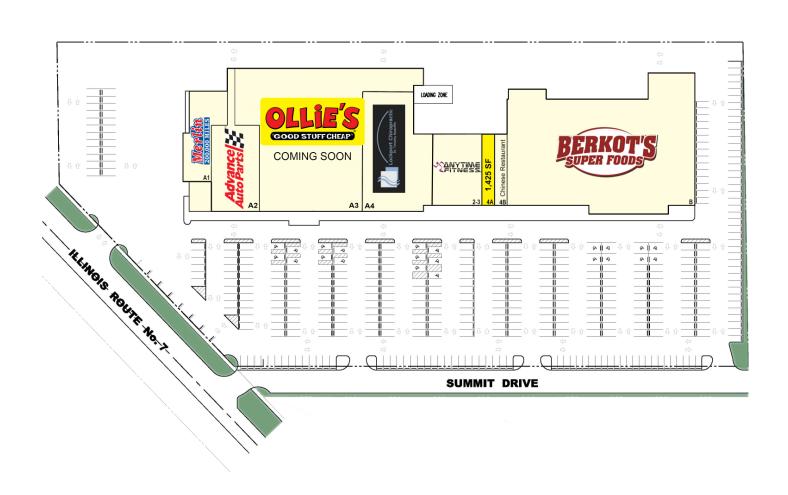

## **PROPERTY OVERVIEW**

- Anchored by Berkot's Super Foods, Anytime Fitness & Lockport Chiropractic with Ollie's Coming Soon
- GLA of +/- 99,608 SF

**SPACE AVAILABLE** 