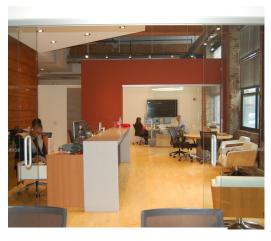

#### **PROPERTY HIGHLIGHTS:**

- Divisible up to 5,500 SF
- Ground floor
- Off street parking
- Reserved covered parking available
- · High tech loft type space
- Manayunk amenities
- \$22.00 psf plus utilities & janitorial