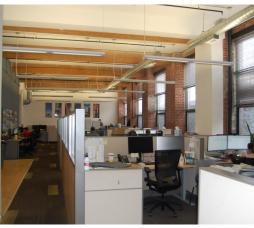

#### **PROPERTY HIGHLIGHTS:**

- Divisible up to 5,500 SF
- Ground floor
- Off street parking
- Reserved covered parking available
- · High tech loft type space
- Manayunk amenities
- \$22.00 psf plus utilities & janitorial