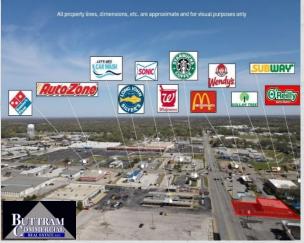

## **GENERAL INFORMATION**

LEASE RATE: \$8/SF/Year
LEASE TYPE: Triple-Net
BUILDING SIZE: 3600 Sq. Ft.
YEAR BUILT: 1987
ACREAGE: 0.29 Acres

Retail space. Located on one of the busiest streets in Joplin.