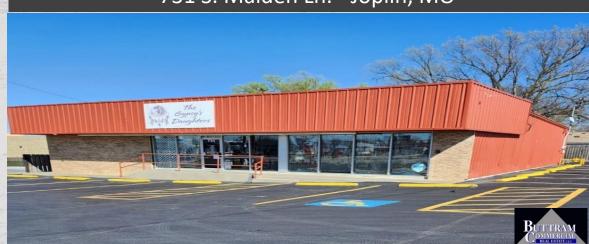

## 731 S. Maiden Ln. - Joplin, MO

## **GENERAL INFORMATION**

LEASE RATE: \$8/SF/Year
LEASE TYPE: Triple-Net
BUILDING SIZE: 3600 Sq. Ft.
YEAR BUILT: 1987
ACREAGE: 0.29 Acres

Retail space. Located on one of the busiest streets in Joplin.