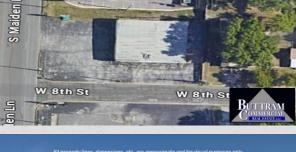

## 731 S. Maiden Ln. - Joplin, MO

## **GENERAL INFORMATION**

LEASE RATE: \$8/SF/Year
LEASE TYPE: Triple-Net
BUILDING SIZE: 3600 Sq. Ft.
YEAR BUILT: 1987
ACREAGE: 0.29 Acres

Retail space. Located on one of the busiest streets in Joplin.