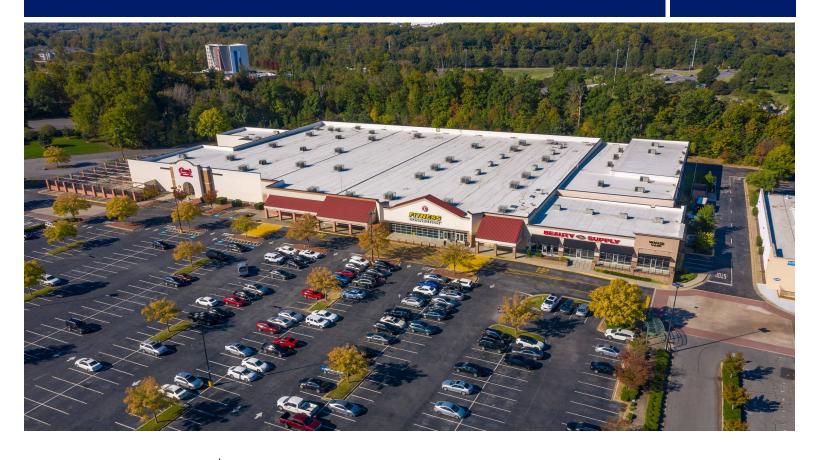

## **University Place**

8709 JW Clay Boulevard, Charlotte, NC 28262 Mecklenburg County

### Up to 45,945 SF retail space available in The Shoppes at University Place

- Superbly located in the densely populated University trade area of Charlotte with great sight line visibility from WT Harris Blvd. Highly desirable location, numerous national tenants surrounding the parcel. Across the street from the new state of the art \$39.6M Charlotte Mecklenburg University Library. Fantastic light rail access connecting UNCC to this high traffic intersection.
- On the signalized intersection at JW Clay Blvd. with quick access to WT Harris Blvd and Interstate 85.
- Surrounded by a 33 acre redevelopment that includes over 50,000 SF of office, 50,000 SF of retail, 600+ residential units.