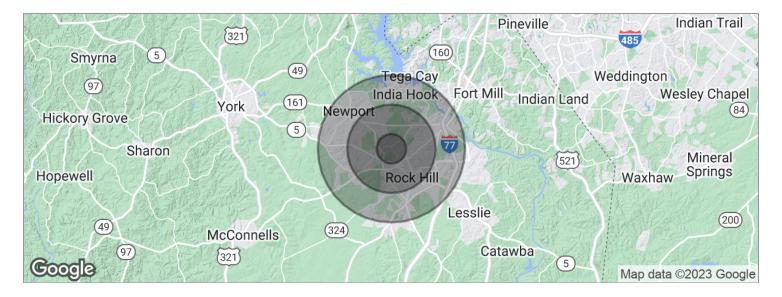

## Demographics Map

| POPULATION                            | 1 MILE              | 3 MILES               | 5 MILES               |
|---------------------------------------|---------------------|-----------------------|-----------------------|
| Total population                      | 6,724               | 54,445                | 90,335                |
| Median age                            | 33.5                | 34.8                  | 34.6                  |
| Median age (Male)                     | 29.8                | 31.7                  | 32.5                  |
| Median age (Female)                   | 35.1                | 36.3                  | 35.7                  |
|                                       |                     |                       |                       |
| HOUSEHOLDS & INCOME                   | 1 MILE              | 3 MILES               | 5 MILES               |
| HOUSEHOLDS & INCOME  Total households | <b>1 MILE</b> 2,274 | <b>3 MILES</b> 20,688 | <b>5 MILES</b> 34,644 |
|                                       |                     |                       |                       |
| Total households                      | 2,274               | 20,688                | 34,644                |

<sup>\*</sup> Demographic data derived from 2020 ACS - US Census