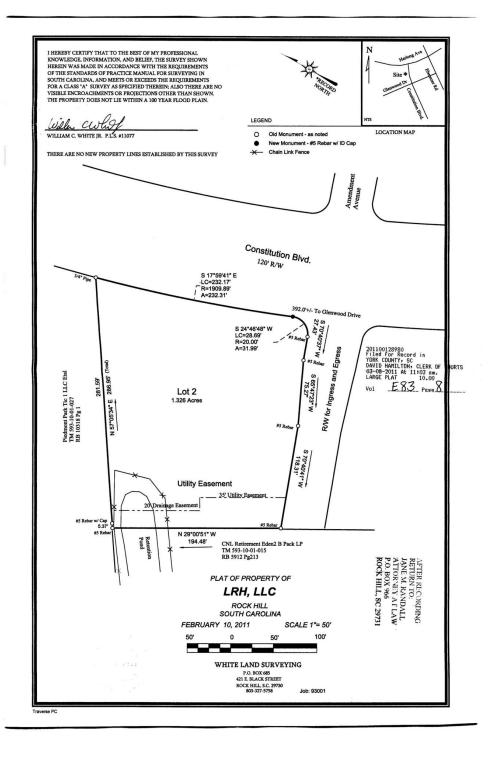

#### **OFFERING SUMMARY**

Sale Price: \$195,000

Lot Size: 1.326 Acres

Zoning: GC

Market: Charlotte Metro

Submarket: York County SC

Price / SF: \$3.38

#### **PROPERTY OVERVIEW**

1.326 acre development site less than 1/2 mile from regional hospital. Corner site with all utilities available

#### **PROPERTY HIGHLIGHTS**

- Development site within 1/2 mile of regional hospital
- 1.326 Acres
- Corner site with 230 feet of frontage
- All utilities available