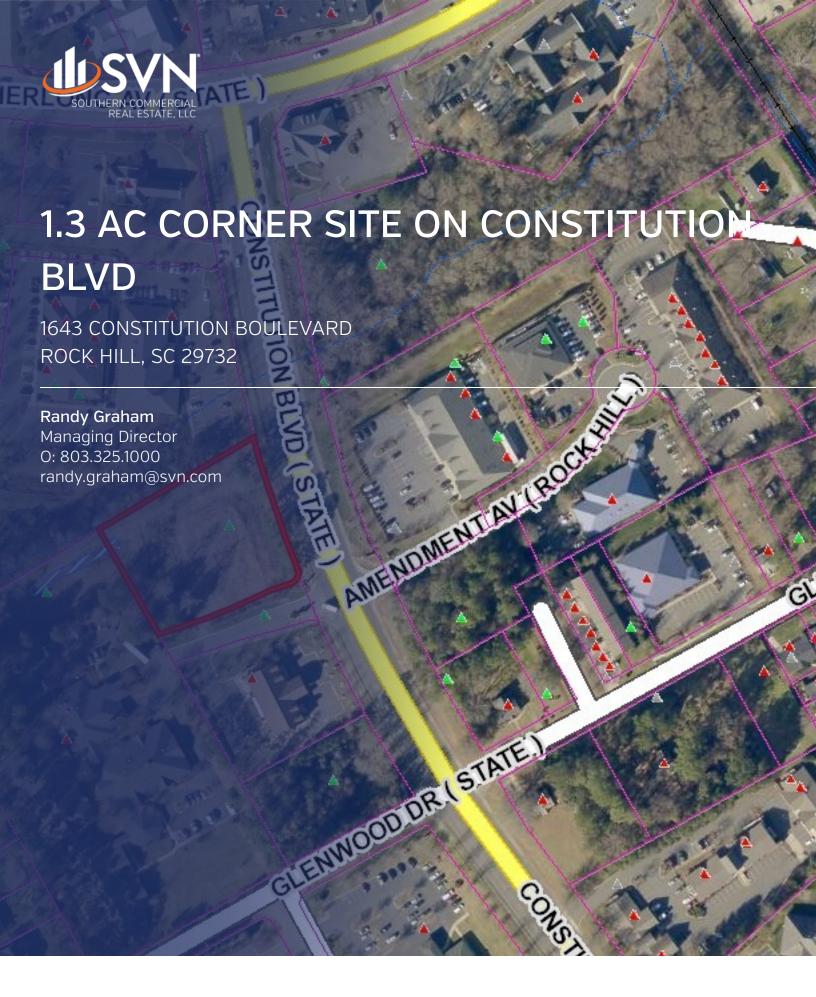

#### **PROPERTY OVERVIEW**

1.326 acre development site less than 1/2 mile from regional hospital. Corner site with all utilities available

#### **PROPERTY HIGHLIGHTS**

- Development site within 1/2 mile of regional hospital
- 1.326 Acres
- Corner site with 230 feet of frontage
- All utilities available