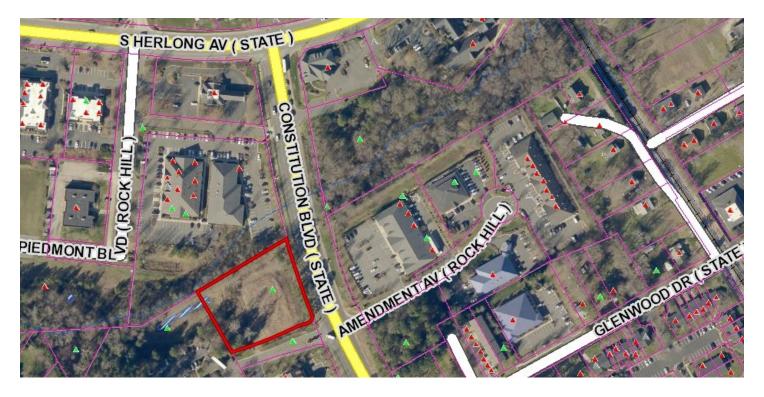

#### **PROPERTY OVERVIEW**

1.326 acre development site less than 1/2 mile from regional hospital. Corner site with all utilities available

#### **PROPERTY HIGHLIGHTS**

- Development site within 1/2 mile of regional hospital
- 1.326 Acres
- Corner site with 230 feet of frontage
- All utilities available