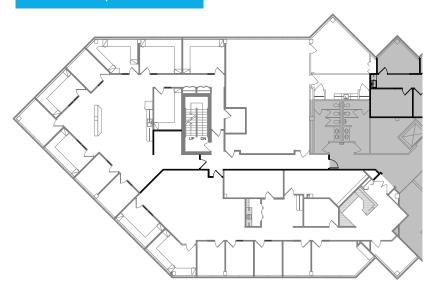

---|
| Currently Available: | Up to 17,593 RSF                                                       |
| Year Built:          | 1990                                                                   |
| Parking:             | Ample surface                                                          |
| Rental Rates:        | \$15.00 PSF                                                            |
| 2024 Est Tax & Ops:  | \$13.81 PSF                                                            |
| Available Suites:    | Suite 115: 2,773<br>Suite 200: 4,000 - 9,197 SF<br>Suite 250: 6,538 SF |

### **Building Amenities**

- Key card access
- Views of neighboring wetland and woodland
- Convenient access to Waterford Park Plaza shopping center and restaurants

### Floor Plan

Suite 200 | 9,197 RSF





#### **Contact us:**

### **Matt Delisle**

Senior Associate +1 952 837 3029 matt.delisle@colliers.com

### **Colliers**

1600 Utica Avenue South, Suite 300 St. Louis Park, MN 55416 P: +1 952 897 7700