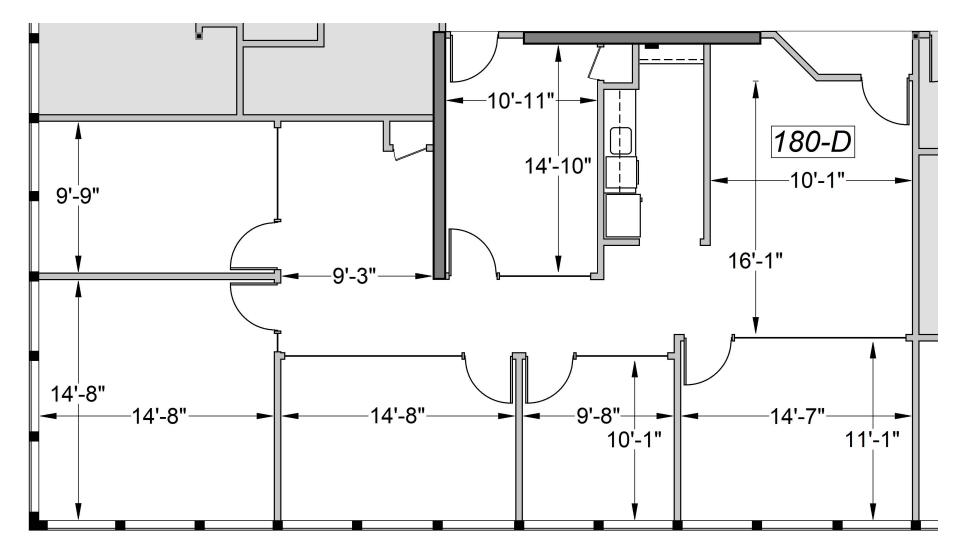

Francisco



90,000 SF, five building campus





# 4 Orinda Way, Orinda, CA

Building A

No.

Mar Star Bar

Building E

2

Building B 🐻

Building C

ALIFORNIA

24

Walnut Creek 9 Miles

> **Oakland** 9 Miles

San Francisco 17 Miles

10 Min Walk

BART

Bob Maderious 925.357.2010 bob.maderious@transwestern.com CA DRE Lic. #00616136

TRANSWESTERN

REAL ESTATE SERVICES Building D



# A Orinda Way, Orinda, CA



TRANSWESTERN REAL ESTATE SERVICES

## Bob Maderious 925.357.2010

**bob.maderious@transwestern.com** CA DRE Lic. #00616136



SITE PLAN

# A Orinda Way, Orinda, CA



T TRANSWESTERN REAL ESTATE SERVICES

#### Bob Maderious 925.357.2010 bob.maderious@transwestern.com CA DRE Lic. #00616136



Building D, Key Plan Suite 180-D

### **PINE GROVE** BUSINESS CENTER 4 Orinda Way, Orinda, CA



#### TRANSWESTERN REAL ESTATE SERVICES

#### Bob Maderious 925.357.2010 bob.maderious@transwestern.com CA DRE Lic. #00616136

## SUITE 180-D (Existing)

±1,850 SF



Building D, 1st Floor