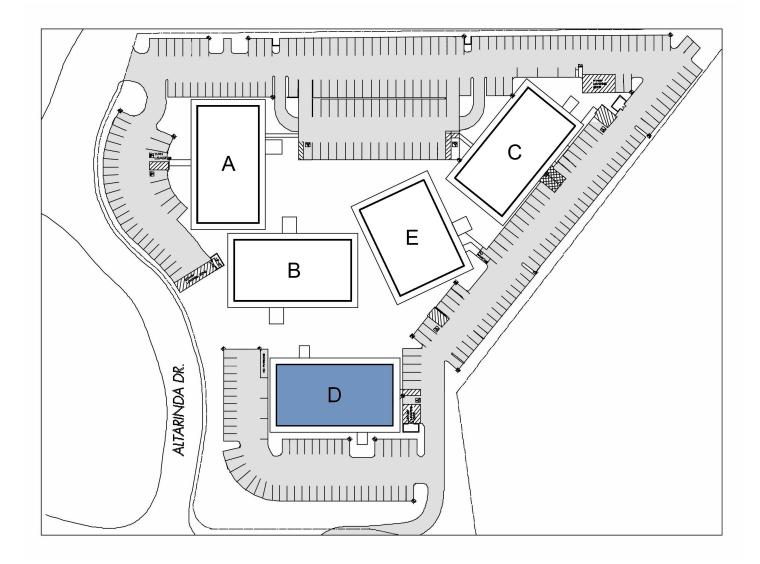

## Bob Maderious 925.357.2010

**bob.maderious@transwestern.com** CA DRE Lic. #00616136

SITE PLAN

## HIGHLIGHTS

First-class office space

Short walk to BART

Excellent freeway access

Just 9 miles from either Oakland or Walnut Creek, 17 miles from San Francisco

90,000 SF, five building campus