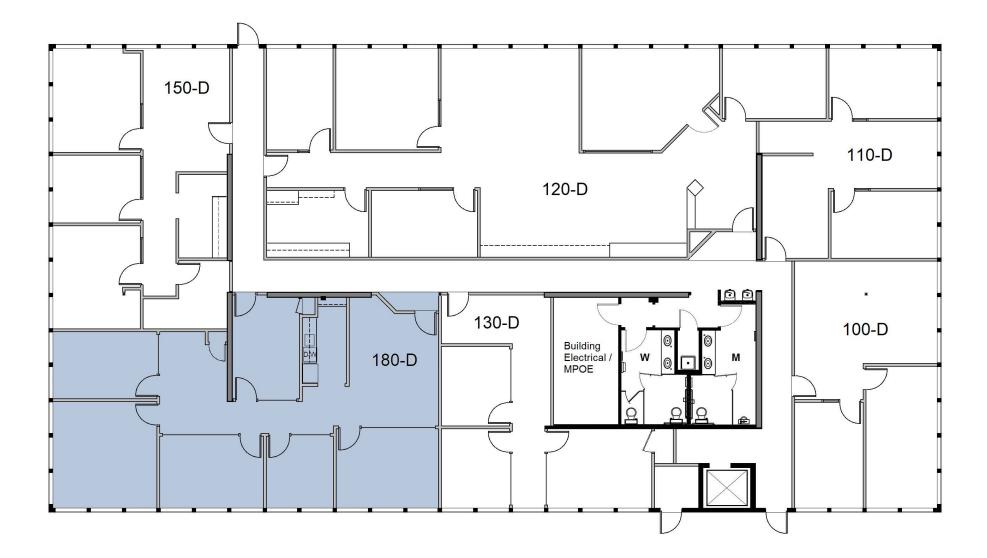

#### Bob Maderious 925.357.2010 bob.maderious@transwestern.com CA DRE Lic. #00616136

Building D, Key Plan Suite 180-D

## SUITE 180-D (Existing)

±1,850 SF

Building D, 1st Floor