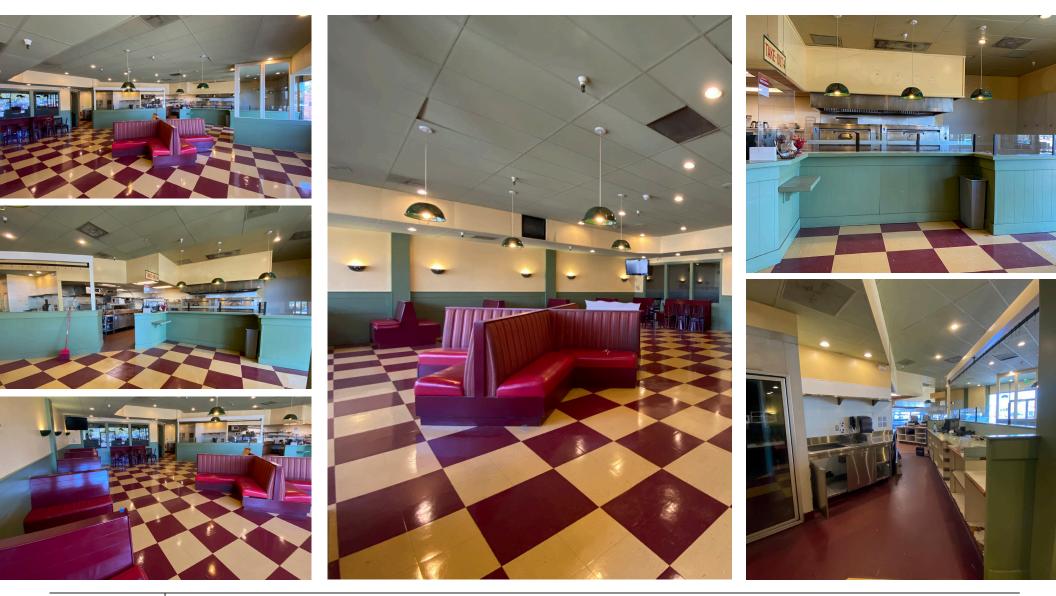

## 359 E WASHINGTON STREET, PETALUMA, CA PHOTOS

359 E WASHINGTON ST PETALUMA, CA

2ND GENERATION RESTAURANT FOR LEASE

PRESENTED BY: SARA WANN, SENIOR REAL ESTATE ADVISOR KEEGAN & COPPIN CO., INC. LIC# 01437146 (707) 664-1400, EXT 108 SWANN@KEEGANCOPPIN.COM

#### DESCRIPTION OF PREMISES

Previously Mary's Pizza, this second generation restaurant space includes an approx. 7' type 1 hood, an approx. 10' type 2 hood, walk in refrigeration, grease trap, wash station area with plumbing, beverage station, multiple prep areas and dry storage. Currently configured with a large dining area, a private dining/event room, manager's office and men's and women's restrooms. FF&E pictured is not included with the lease, but could potentially be purchased from the previous tenant. With all of the foundational pieces, this is a fantastic opportunity to create your own vision.