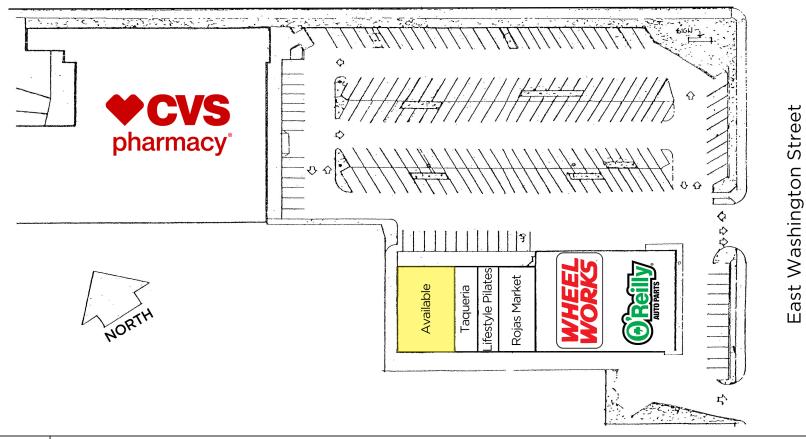

#### DESCRIPTION OF AREA

Located in Central Petaluma within walking distance to the Historic Downtown, and the Smart Train station. East Washington is the main connector between the East and West sides of the City and is one of the most highly trafficked roads in Petaluma, making the available pole signage even more valuable. The Center is anchored by CVS and O'Reilly Auto Parts. Other tenancies include a mexican restaurant, market and a pilates studio. With the existing residential in the area and the addition of two proposed major apartment complexes within walking distance to this location, you'll have a built in customer base.

359 E WASHINGTON ST PETALUMA, CA

2ND GENERATION RESTAURANT FOR LEASE

LAKEVILLE SHOPPING CENTER

#### Lakeville Street

PRESENTED BY: SARA WANN, SENIOR REAL ESTATE ADVISOR KEEGAN & COPPIN CO., INC. LIC # 01437146 (707) 664-1400, EXT 108 SWANN@KEEGANCOPPIN.COM