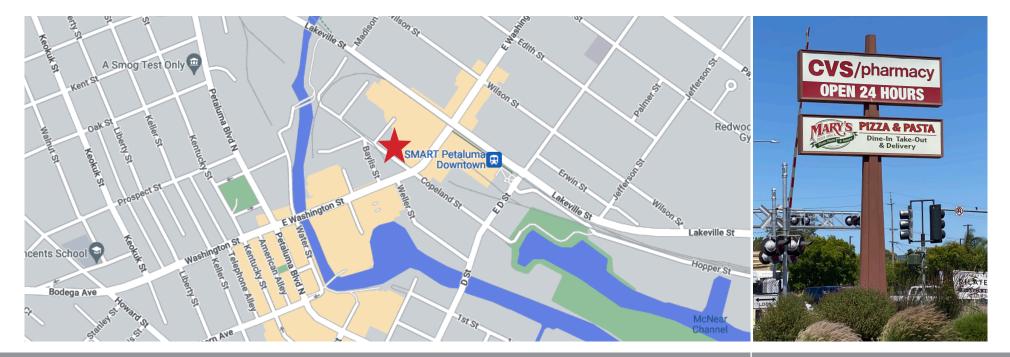

#### DESCRIPTION OF AREA

Located in Central Petaluma within walking distance to the Historic Downtown, and the Smart Train station. East Washington is the main connector between the East and West sides of the City and is one of the most highly trafficked roads in Petaluma, making the available pole signage even more valuable. The Center is anchored by CVS and O'Reilly Auto Parts. Other tenancies include a mexican restaurant, market and a pilates studio. With the existing residential in the area and the addition of two proposed major apartment complexes within walking distance to this location, you'll have a built in customer base.

The above information, while not guaranteed, has been secured from sources we believe to be reliable. Submitted subject to error, change or withdrawal. An interested party should verify the status of the property and the information herein. Map created using ArcGIS® software by Esri. ArcGIS® is the intellectual property of Esri and is used herein under license. Copyright © Esri.

359 E WASHINGTON ST PETALUMA, CA

2ND GENERATION RESTAURANT FOR LEASE

LAKEVILLE SHOPPING CENTER