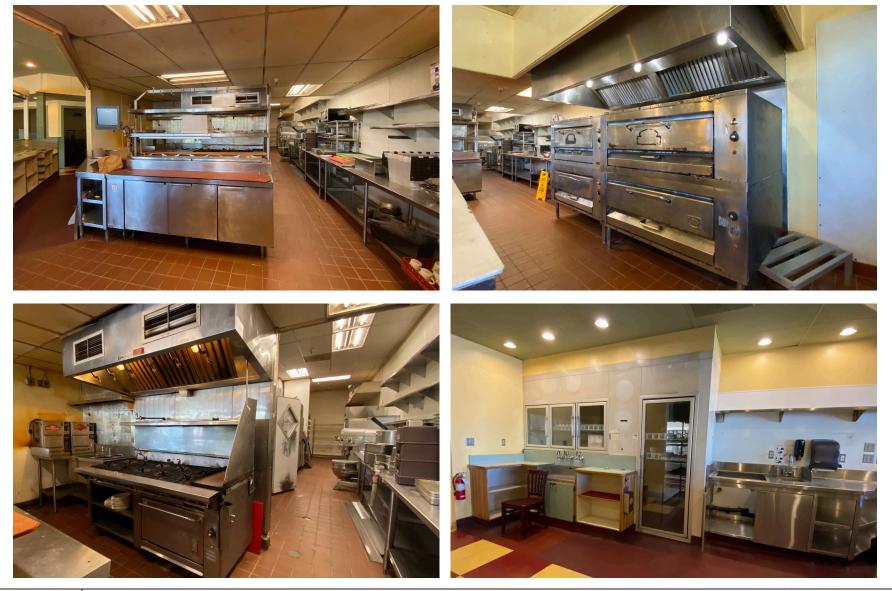

### 359 E WASHINGTON STREET, PETALUMA, CA PHOTOS

359 E WASHINGTON ST PETALUMA, CA

2ND GENERATION RESTAURANT FOR LEASE

PRESENTED BY: SARA WANN, SENIOR REAL ESTATE ADVISOR KEEGAN & COPPIN CO., INC. LIC # 01437146 (707) 664-1400, EXT 108 SWANN@KEEGANCOPPIN.COM

#### DESCRIPTION OF PREMISES

Previously Mary's Pizza, this second generation restaurant space includes an approx. 7' type 1 hood, an approx. 10' type 2 hood, walk in refrigeration, grease trap, wash station area with plumbing, beverage station, multiple prep areas and dry storage. Currently configured with a large dining area, a private dining/event room, manager's office and men's and women's restrooms. FF&E pictured is not included with the lease, but could potentially be purchased from the previous tenant. With all of the foundational pieces, this is a fantastic opportunity to create your own vision.