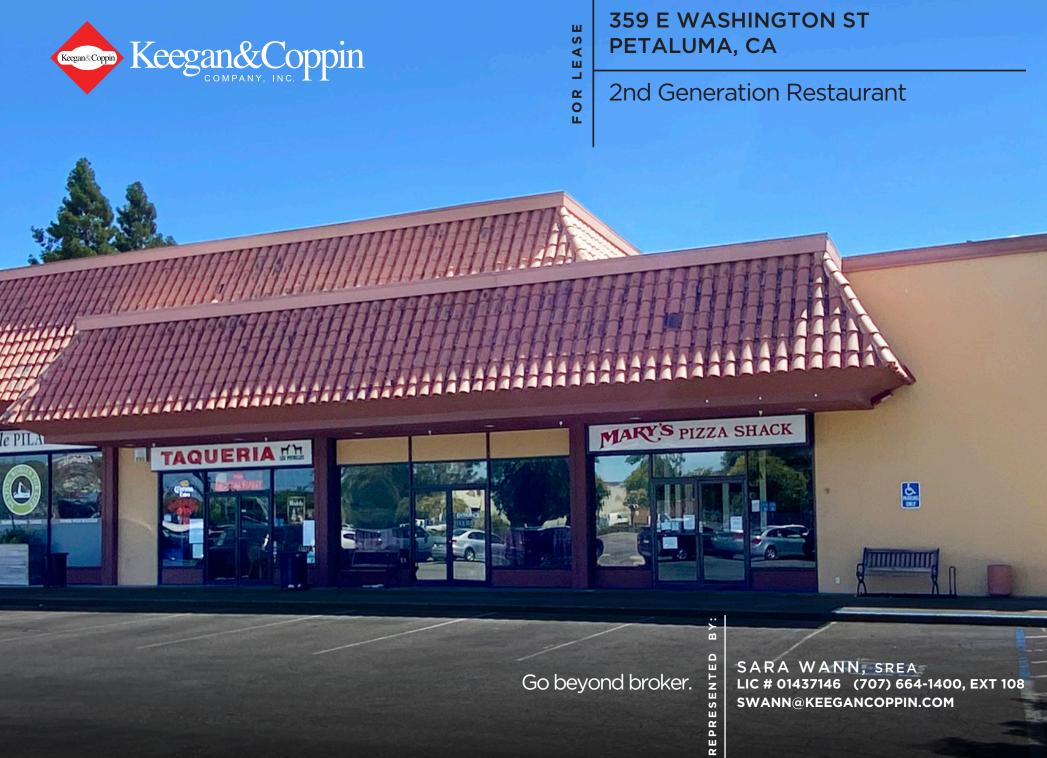

Go beyond broker.

SARA WANN, SREA LIC # 01437146 (707) 664-1400, EXT 108 SWANN@KEEGANCOPPIN.COM

359 E WASHINGTON ST PETALUMA, CA

2ND GENERATION RESTAURANT FOR LEASE

#### HIGHLIGHTS

- Fully Built Out Restaurant
- Type 1 and Type 2 Hoods
- Monument Pole Signage
- Walking Distance to Downtown and Smart Train Station
- Two Proposed Apartment Complex Developments Within 2 Blocks

#### DESCRIPTION OF PREMISES

Previously Mary's Pizza, this second generation restaurant space includes an approx. 7' type 1 hood, an approx. 10' type 2 hood, walk in refrigeration, grease trap, wash station area with plumbing, beverage station, multiple prep areas and dry storage. Currently configured with a large dining area, a private dining/event room, manager's office and men's and women's restrooms. FF&E pictured is not included with the lease, but could potentially be purchased from the previous tenant. With all of the foundational pieces, this is a fantastic opportunity to create your own vision.

#### DESCRIPTION OF AREA

Located in Central Petaluma within walking distance to the Historic Downtown, and the Smart Train station. East Washington is the main connector between the East and West sides of the City and is one of the most highly trafficked roads in Petaluma, making the available pole signage even more valuable. The Center is anchored by CVS and O'Reilly Auto Parts. Other tenancies include a mexican restaurant, market and a pilates studio. With the existing residential in the area and the addition of two proposed major apartment complexes within walking distance to this location, you'll have a built in customer base.