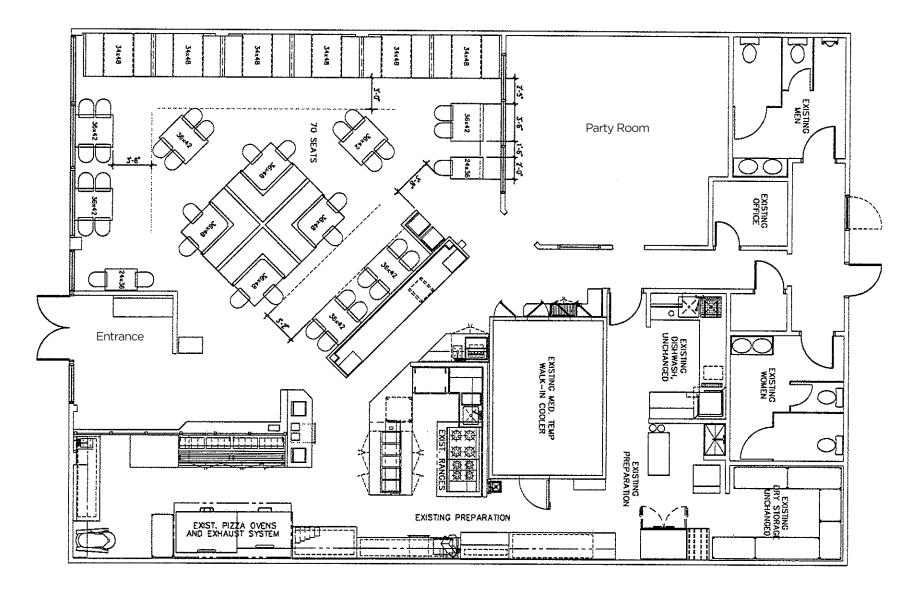

#### DESCRIPTION OF PREMISES

Previously Mary's Pizza, this second generation restaurant space includes an approx. 7' type 1 hood, an approx. 10' type 2 hood, walk in refrigeration, grease trap, wash station area with plumbing, beverage station, multiple prep areas and dry storage. Currently configured with a large dining area, a private dining/event room, manager's office and men's and women's restrooms. FF&E pictured is not included with the lease, but could potentially be purchased from the previous tenant. With all of the foundational pieces, this is a fantastic opportunity to create your own vision.

# 359 E WASHINGTON STREET, PETALUMA, CA FLOOR PLAN

359 E WASHINGTON ST PETALUMA, CA

2ND GENERATION RESTAURANT FOR LEASE

PRESENTED BY: SARA WANN, SENIOR REAL ESTATE ADVISOR KEEGAN & COPPIN CO., INC. LIC # 01437146 (707) 664-1400, EXT 108 SWANN@KEEGANCOPPIN.COM