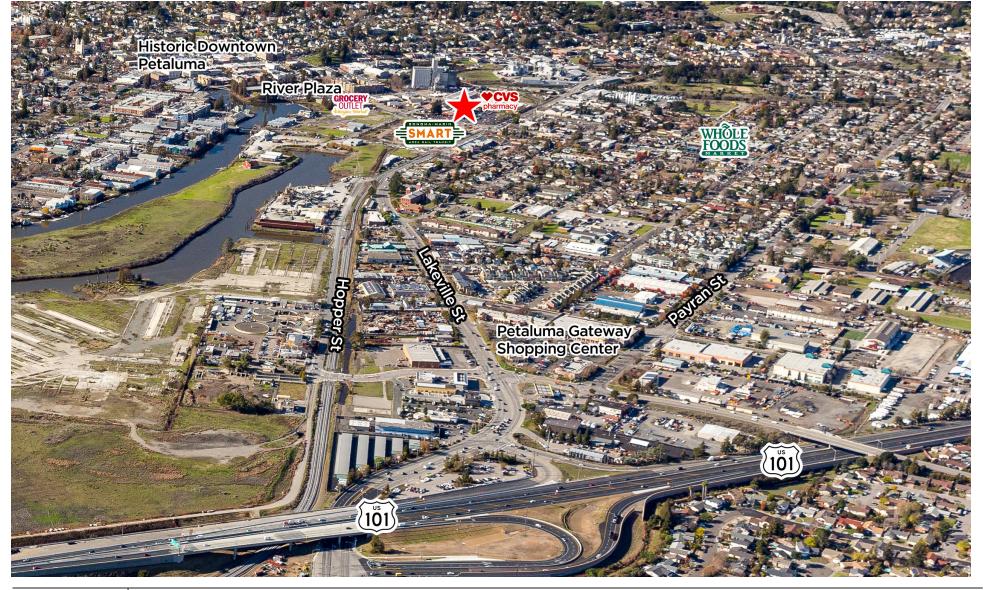

#### DESCRIPTION OF AREA

Located in Central Petaluma within walking distance to the Historic Downtown, and the Smart Train station. East Washington is the main connector between the East and West sides of the City and is one of the most highly trafficked roads in Petaluma, making the available pole signage even more valuable. The Center is anchored by CVS and O'Reilly Auto Parts. Other tenancies include a mexican restaurant, market and a pilates studio. With the existing residential in the area and the addition of two proposed major apartment complexes within walking distance to this location, you'll have a built in customer base.

## 359 E WASHINGTON STREET, PETALUMA, CA AERIAL

359 E WASHINGTON ST PETALUMA, CA

2ND GENERATION RESTAURANT FOR LEASE

PRESENTED BY: SARA WANN, SENIOR REAL ESTATE ADVISOR KEEGAN & COPPIN CO., INC. LIC# 01437146 (707) 664-1400, EXT 108 SWANN@KEEGANCOPPIN.COM