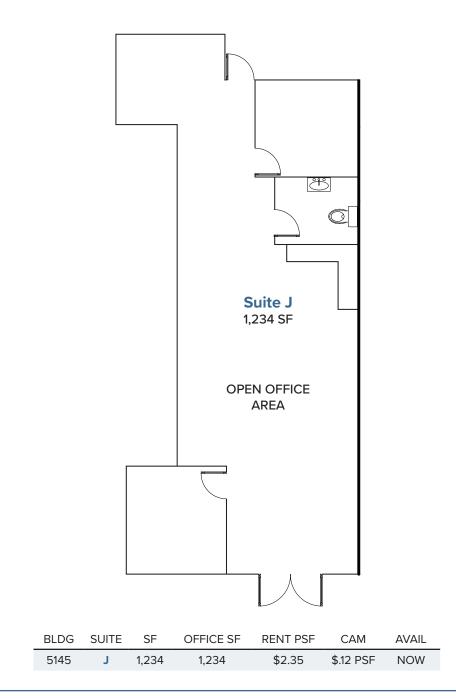

## SITE PLAN | AVAILABLE SUITES

| 5145 AVENIDA ENCINAS |       |           |                                                                                                                 |          |           |       | 5115 AVENIDA ENCINAS |       |           |                   |          |           |       |
|----------------------|-------|-----------|-----------------------------------------------------------------------------------------------------------------|----------|-----------|-------|----------------------|-------|-----------|-------------------|----------|-----------|-------|
| SUITE                | SF    | OFFICE SF | DETAILS                                                                                                         | RENT PSF | CAM       | AVAIL | SUITE                | SF    | OFFICE SF | DETAILS           | RENT PSF | CAM       | AVAIL |
| F                    | 1,771 | 384       | Reception, 1 office, 1 restroom, warehouse<br>– 100% HVAC                                                       | \$2.15   | \$.12 PSF | NOW   | J                    | 1,831 | 600       | Office, warehouse | \$2.15   | \$.12 PSF | NOW   |
| J                    | 1,234 | 1,234     | 100% office, 2 private offices, open office<br>area, 1 restroom, 3 sides glass with<br>Avenida Encinas frontage | \$2.35   | \$.12 PSF | NOW   |                      |       |           |                   |          |           |       |