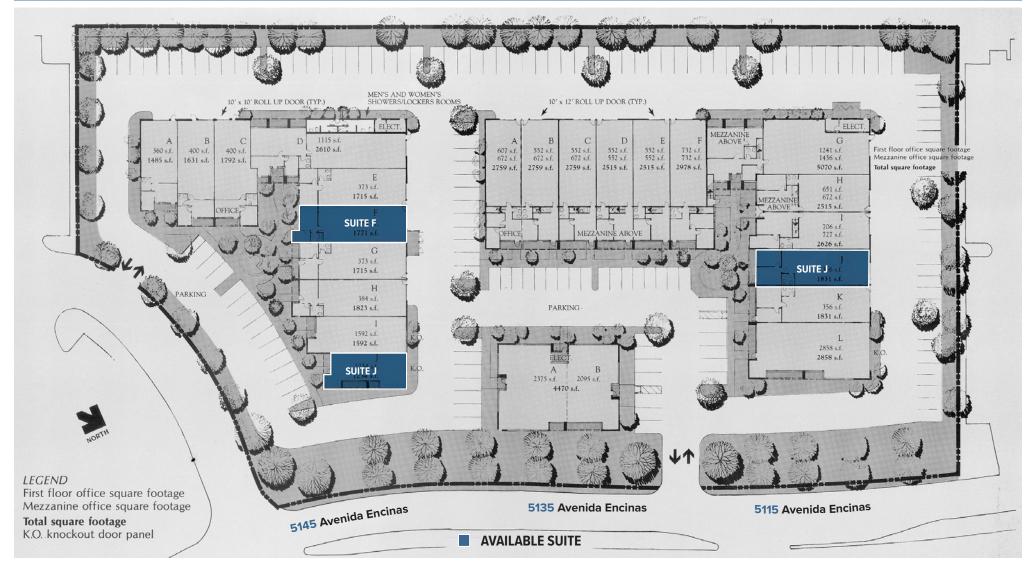

## SITE PLAN | AVAILABLE SUITES

| 5145 AVENIDA ENCINAS |       |           |                                                                                                                 |          |           |       | 5115 AVENIDA ENCINAS |       |           |                   |          |           |       |
|----------------------|-------|-----------|-----------------------------------------------------------------------------------------------------------------|----------|-----------|-------|----------------------|-------|-----------|-------------------|----------|-----------|-------|
| SUITE                | SF    | OFFICE SF | DETAILS                                                                                                         | RENT PSF | CAM       | AVAIL | SUITE                | SF    | OFFICE SF | DETAILS           | RENT PSF | CAM       | AVAIL |
| F                    | 1,771 | 384       | Reception, 1 office, 1 restroom, warehouse<br>– 100% HVAC                                                       | \$2.15   | \$.12 PSF | NOW   | J                    | 1,831 | 600       | Office, warehouse | \$2.15   | \$.12 PSF | NOW   |
| J                    | 1,234 | 1,234     | 100% office, 2 private offices, open office<br>area, 1 restroom, 3 sides glass with<br>Avenida Encinas frontage | \$2.35   | \$.12 PSF | NOW   |                      |       |           |                   |          |           |       |

| BLDG | SUITE | SF    | OFFICE SF | RENT/PSF | CAM       | AVAIL |
|------|-------|-------|-----------|----------|-----------|-------|
| 5115 | J     | 1,831 | 600       | \$2.15   | \$.12 PSF | NOW   |