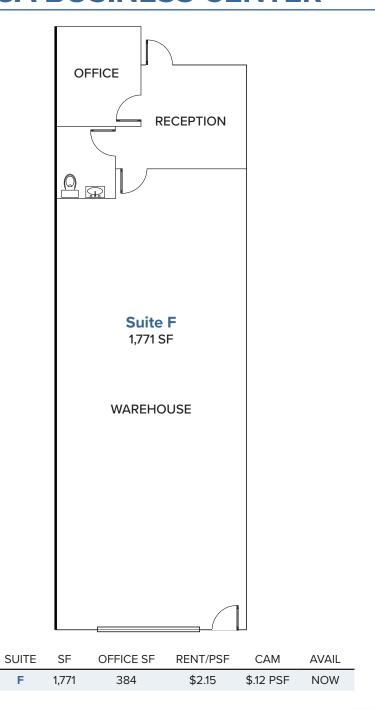

## SITE PLAN | AVAILABLE SUITES

| 5145 AVENIDA ENCINAS |       |           |                                                                                                                 |          |           |       | 5115 AVENIDA ENCINAS |       |           |                   |          |           |       |
|----------------------|-------|-----------|-----------------------------------------------------------------------------------------------------------------|----------|-----------|-------|----------------------|-------|-----------|-------------------|----------|-----------|-------|
| SUITE                | SF    | OFFICE SF | DETAILS                                                                                                         | RENT PSF | CAM       | AVAIL | SUITE                | SF    | OFFICE SF | DETAILS           | RENT PSF | CAM       | AVAIL |
| F                    | 1,771 | 384       | Reception, 1 office, 1 restroom, warehouse<br>– 100% HVAC                                                       | \$2.15   | \$.12 PSF | NOW   | J                    | 1,831 | 600       | Office, warehouse | \$2.15   | \$.12 PSF | NOW   |
| J                    | 1,234 | 1,234     | 100% office, 2 private offices, open office<br>area, 1 restroom, 3 sides glass with<br>Avenida Encinas frontage | \$2.35   | \$.12 PSF | NOW   |                      |       |           |                   |          |           |       |