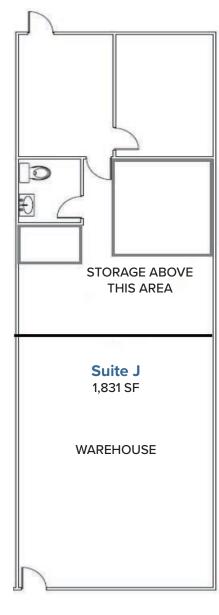

| BLDG | SUITE | SF    | OFFICE SF | RENT/PSF | CAM       | AVAIL |
|------|-------|-------|-----------|----------|-----------|-------|
| 5115 | J     | 1,831 | 600       | \$2.15   | \$.12 PSF | NOW   |