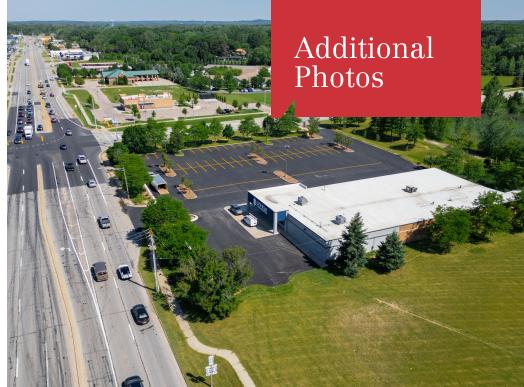

## Property Highlights

- For Sale / BTS: 2 Acres
- · Adjacent 5 Units Available For Lease 2,000-10,000 SF
- Zoned C-4 Extensive Business District
- · Signalized Intersection
- Hard Corner of Telegraph Rd and Dixie Highway
- Curb Cuts from Telegraph Rd and Dixie Highway
- 60,000+ Vehicle Per Day Combined Telegraph/Dixie Corner
- 320 ft Frontage on Telegraph Rd
- 310 ft Frontage on Dixie Highway
- Façade Upgrades