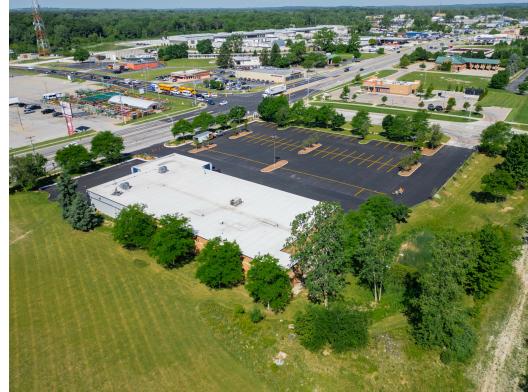

## Property Highlights

- For Sale / BTS: 2 Acres
- · Adjacent 5 Units Available For Lease 2,000-10,000 SF
- Zoned C-4 Extensive Business District
- · Signalized Intersection
- Hard Corner of Telegraph Rd and Dixie Highway
- Curb Cuts from Telegraph Rd and Dixie Highway
- 60,000+ Vehicle Per Day Combined Telegraph/Dixie Corner
- 320 ft Frontage on Telegraph Rd
- 310 ft Frontage on Dixie Highway
- Façade Upgrades