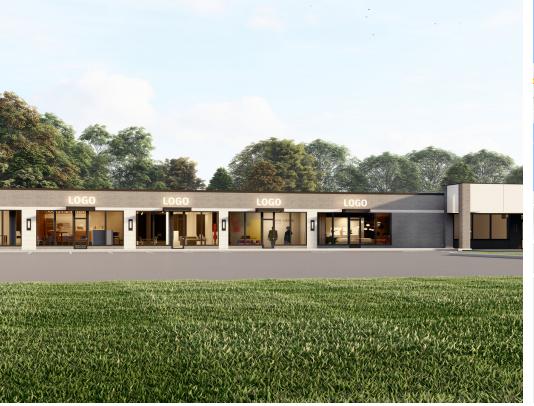

## Property Highlights

- For Sale / BTS: 2 Acres
- · Adjacent 5 Units Available For Lease 2,000-10,000 SF
- Zoned C-4 Extensive Business District
- · Signalized Intersection
- Hard Corner of Telegraph Rd and Dixie Highway
- Curb Cuts from Telegraph Rd and Dixie Highway
- 60,000+ Vehicle Per Day Combined Telegraph/Dixie Corner
- 320 ft Frontage on Telegraph Rd
- 310 ft Frontage on Dixie Highway
- Façade Upgrades