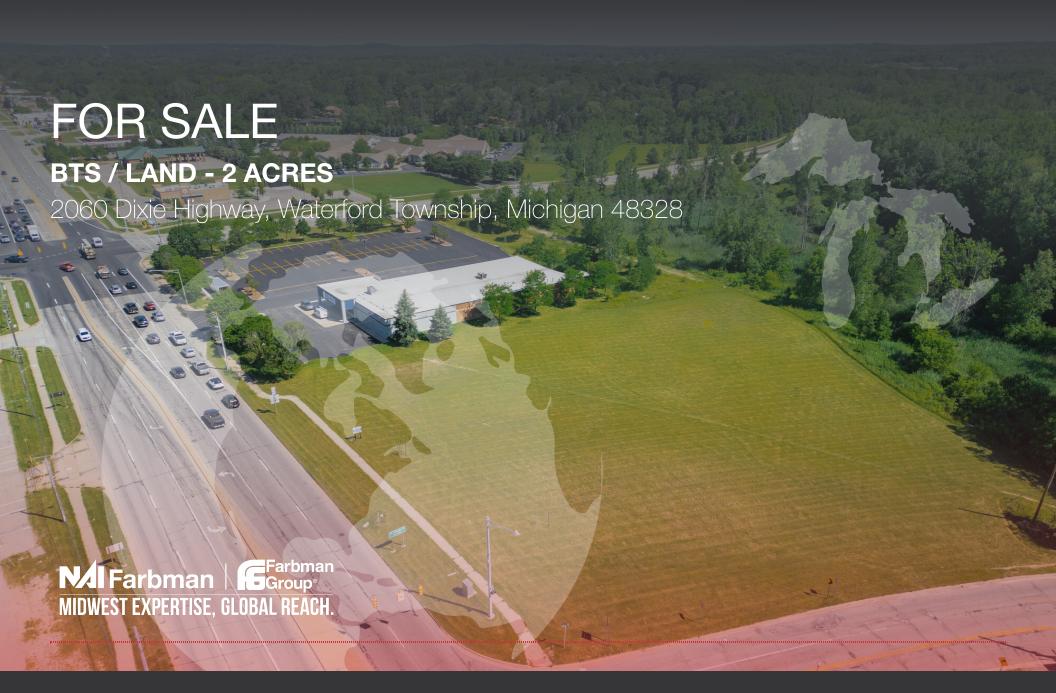

## Property Highlights

- For Sale / BTS: 2 Acres
- · Adjacent 5 Units Available For Lease 2,000-10,000 SF
- Zoned C-4 Extensive Business District
- · Signalized Intersection
- Hard Corner of Telegraph Rd and Dixie Highway
- Curb Cuts from Telegraph Rd and Dixie Highway
- 60,000+ Vehicle Per Day Combined Telegraph/Dixie Corner
- 320 ft Frontage on Telegraph Rd
- 310 ft Frontage on Dixie Highway
- Façade Upgrades