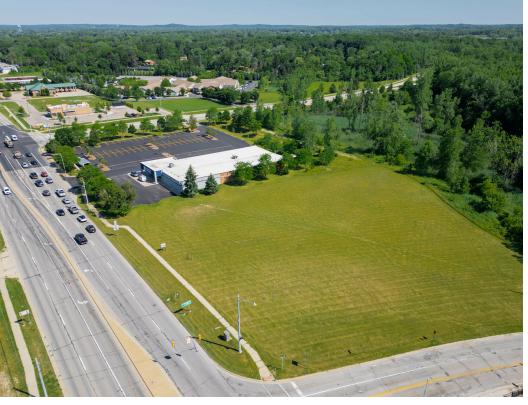

## Property Highlights

- For Sale / BTS: 2 Acres
- · Adjacent 5 Units Available For Lease 2,000-10,000 SF
- Zoned C-4 Extensive Business District
- · Signalized Intersection
- Hard Corner of Telegraph Rd and Dixie Highway
- Curb Cuts from Telegraph Rd and Dixie Highway
- 60,000+ Vehicle Per Day Combined Telegraph/Dixie Corner
- 320 ft Frontage on Telegraph Rd
- 310 ft Frontage on Dixie Highway
- Façade Upgrades