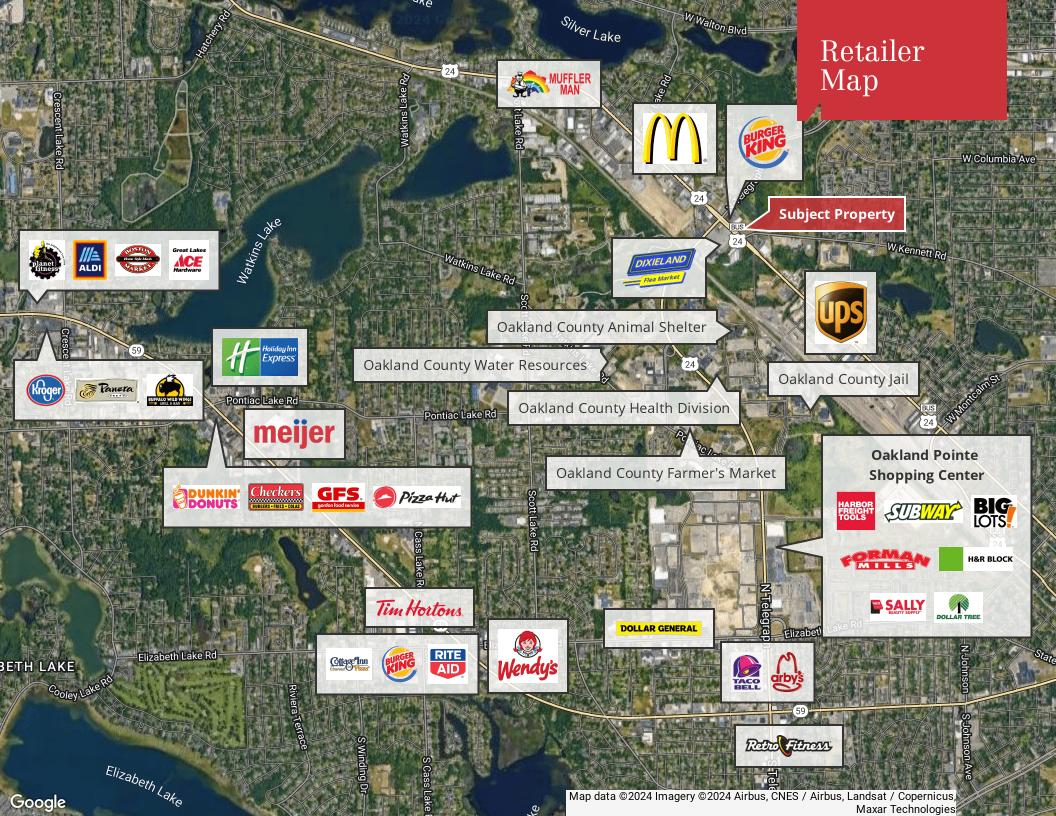

## Property Highlights

- For Sale / BTS: 2 Acres
- · Adjacent 5 Units Available For Lease 2,000-10,000 SF
- Zoned C-4 Extensive Business District
- · Signalized Intersection
- Hard Corner of Telegraph Rd and Dixie Highway
- Curb Cuts from Telegraph Rd and Dixie Highway
- 60,000+ Vehicle Per Day Combined Telegraph/Dixie Corner
- 320 ft Frontage on Telegraph Rd
- 310 ft Frontage on Dixie Highway
- Façade Upgrades