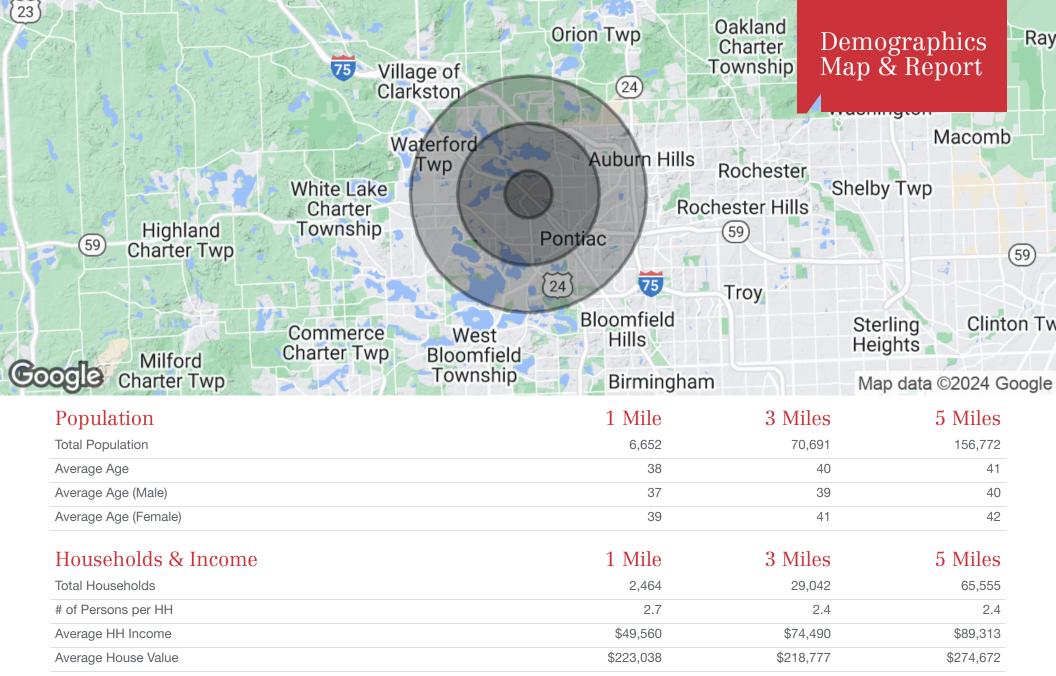

.

Demographics data derived from AlphaMap

28400 Northwestern Hwy Fourth Floor Southfield, MI 48034 248 353 0500

www.naifarbman.com