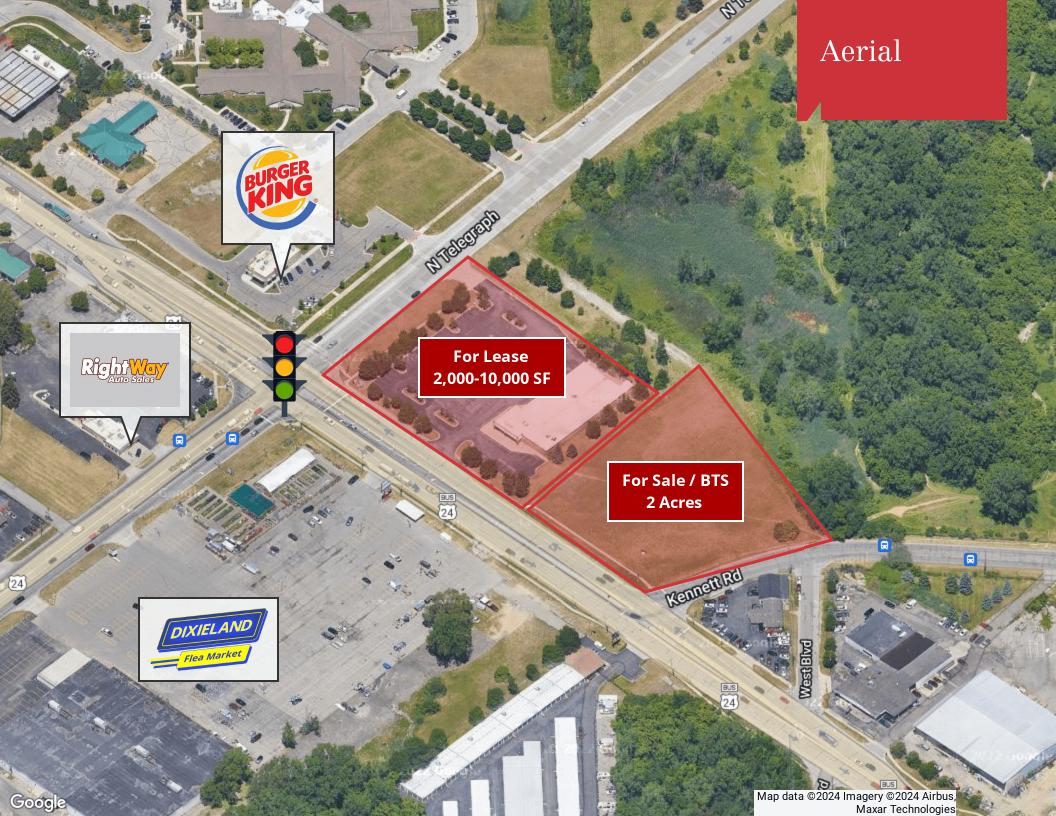

## Offering Summary

| Sale Price:    | \$1,400,000                     |
|----------------|---------------------------------|
| Lease Rate:    | \$16.00 SF/yr (NNN)             |
| Building Size: | 15,822 SF                       |
| Available SF:  | 2,000 - 10,000 SF               |
| Lot Size:      | 2.8 Acres                       |
| Price / SF:    | \$88.48                         |
| Year Built:    | 1996                            |
| Renovated:     | 2024                            |
| Zoning:        | C-4 Extensive Business District |

## Property Highlights

- For Sale / BTS: 2 Acres
- · Adjacent 5 Units Available For Lease 2,000-10,000 SF
- Zoned C-4 Extensive Business District
- · Signalized Intersection
- Hard Corner of Telegraph Rd and Dixie Highway
- Curb Cuts from Telegraph Rd and Dixie Highway
- 60,000+ Vehicle Per Day Combined Telegraph/Dixie Corner
- 320 ft Frontage on Telegraph Rd
- 310 ft Frontage on Dixie Highway
- Façade Upgrades