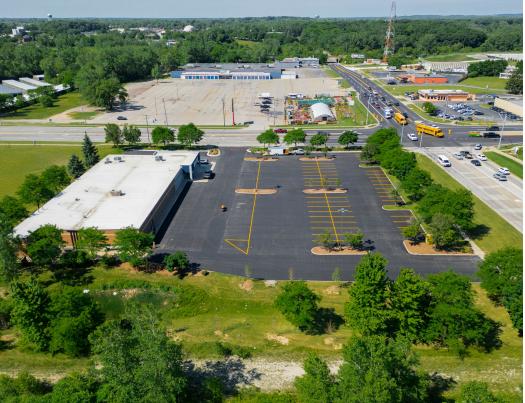

## Property Highlights

- For Sale / BTS: 2 Acres
- · Adjacent 5 Units Available For Lease 2,000-10,000 SF
- Zoned C-4 Extensive Business District
- · Signalized Intersection
- Hard Corner of Telegraph Rd and Dixie Highway
- Curb Cuts from Telegraph Rd and Dixie Highway
- 60,000+ Vehicle Per Day Combined Telegraph/Dixie Corner
- 320 ft Frontage on Telegraph Rd
- 310 ft Frontage on Dixie Highway
- Façade Upgrades