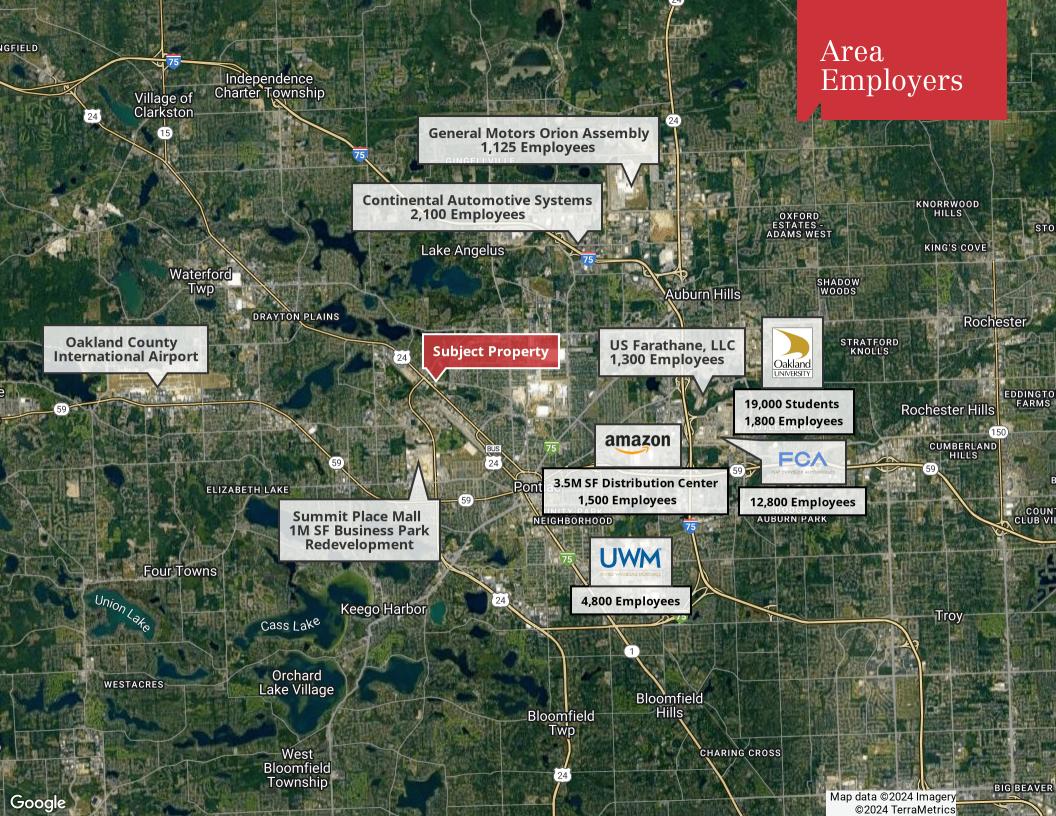

.

Demographics data derived from AlphaMap

28400 Northwestern Hwy Fourth Floor Southfield, MI 48034 248 353 0500

www.naifarbman.com