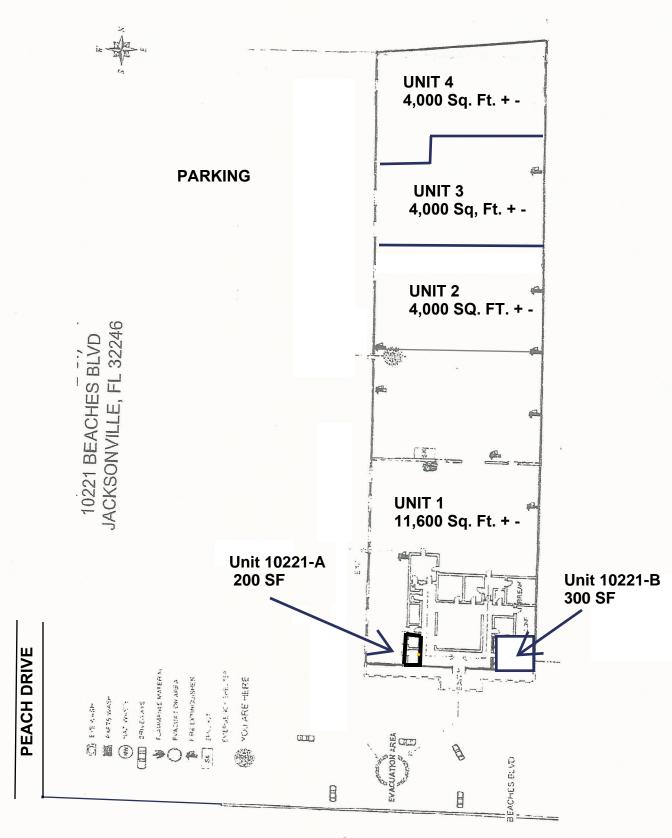

**Zoned CCG-2** 

\$1,450 / Month Total Monthly Rent

200 SF OFFICE PLUS RESTROOM
LARGE LIGHTED BEACH BLVD SIGN

CO-TENANTS: G & H TIRE
BLINGLE LIGHTING
FLOORING DEPOT

1/2 MILE EAST OF SOUTHSIDE BLVD

11/2 MILE WEST OF I-295