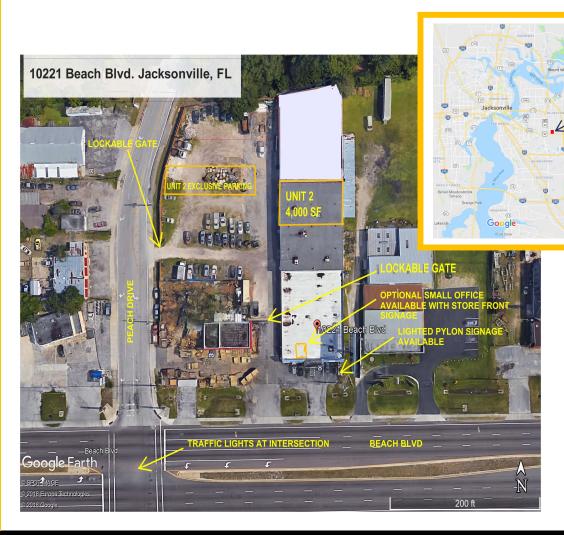

## 2 VEHICLE FRONT LINE ON BEACH BLVD Jacksonville, Florida

- Exclusive parking for 3 vehicles.
- At traffic light on four- way intersection.
- Two entrance driveways from Beach Blvd.
- Two entrance driveways from Peach Dr.
- Available pylon signage on Beach Blvd.
- 52,500 Traffic Count

**Zoned CCG-2** 

\$1,450 / Month Total Monthly Rent

200 SF OFFICE PLUS RESTROOM
LARGE LIGHTED BEACH BLVD SIGN

CO-TENANTS: G & H TIRE
BLINGLE LIGHTING
FLOORING DEPOT

1/2 MILE EAST OF SOUTHSIDE BLVD

11/2 MILE WEST OF I-295