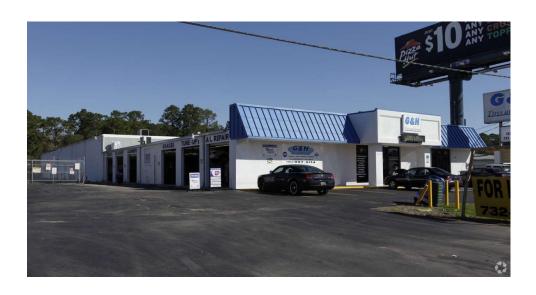

## **E-Auto Sales Office For Lease**

10221-A Beach Blvd., Jacksonville, FL

## 2 VEHICLE FRONT LINE ON BEACH BLVD Jacksonville, Florida

- Exclusive parking for 3 vehicles.
- At traffic light on four- way intersection.
- Two entrance driveways from Beach Blvd.
- Two entrance driveways from Peach Dr.
- Available pylon signage on Beach Blvd.
- 52,500 Traffic Count

**Zoned CCG-2** 

\$1,450 / Month Total Monthly Rent

200 SF OFFICE PLUS RESTROOM
LARGE LIGHTED BEACH BLVD SIGN

CO-TENANTS: G & H TIRE
BLINGLE LIGHTING
FLOORING DEPOT

1/2 MILE EAST OF SOUTHSIDE BLVD

11/2 MILE WEST OF I-295