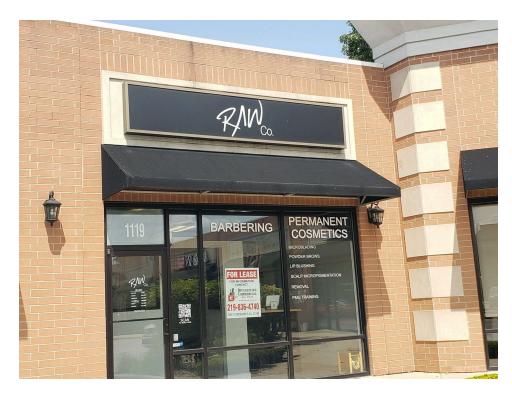

#### LOCATION OVERVIEW

Unit 1119: \$1,800.00/mo) Currently used as a barber shop/permanent makeup parlor and offers a

reception area, open floor area, office/ exam room, a large washroom and a conference area OR can be restored to an open space to suit your needs. Located in the heart of Dyer, Indiana! Approximately 900sf of usable space. Just blocks away from the intersection of Route 30 & Indianapolis

### RETAIL UNIT FOR LEASE: 1119 JOLIET