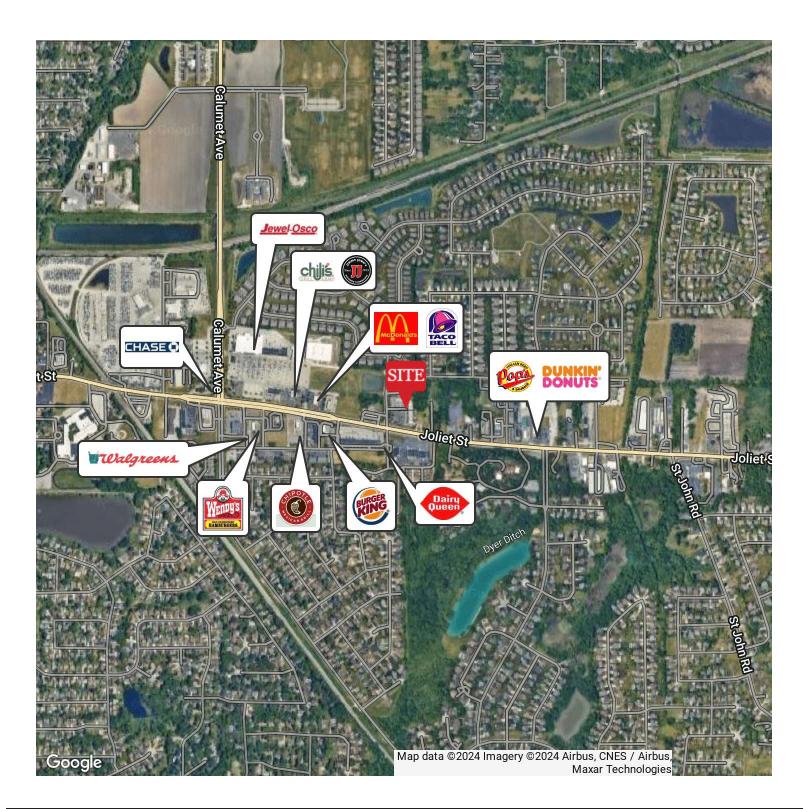

#### LOCATION OVERVIEW

Unit 1119: \$1,800.00/mo) Currently used as a barber shop/permanent makeup parlor and offers a

reception area, open floor area, office/ exam room, a large washroom and a conference area OR can be restored to an open space to suit your needs. Located in the heart of Dyer, Indiana! Approximately 900sf of usable space. Just blocks away from the intersection of Route 30 & Indianapolis

Blvd. Heavy traffic counts and only 35 minutes away to downtown

Year Built: 2007 Chicago.

Excellent Location
Low Indiana Taxes

Fantastic Demographics

**PROPERTY HIGHLIGHTS** 

Building Size: 19,336

. • High Growth Area