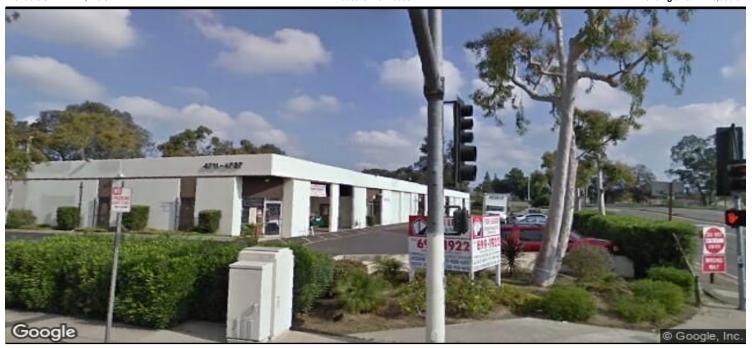

## 9500 Norwalk Blvd Santa Fe Springs, CA 90670 | 562-699-1922

Available SF 2,210 SF Industrial For Lease Building Size 18,350 SF

Address:

Taxes: Yard:

Agents:

**Cross Streets:** 

4719 E Washington Blvd, Commerce, CA 90040

710 Fwy/Washington Blvd

Great Commerce Location Low Gross Rate, No CAM Fee 1 GL Door 10'x12' / 14' Clear 150 SF Office 100 Amps, 240 Volts, 3 Phase

/ Ratio: 1.8:1

Warehouse/Office

| Lease Rate/Mo: | \$3,094   |
|----------------|-----------|
| Lease Rate/SF: | \$1.40    |
| Lease Type:    | Gross     |
| Available SF:  | 2,210 SF  |
| Minimum SF:    | 2,210 SF  |
| Prop Lot Size: | P0L       |
| Term:          | 2-3 Years |
| Sale Price:    | NFS       |
| Sale Price/SF: | NFS       |