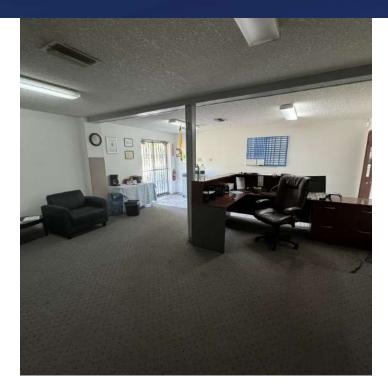

#### **PROPERTY DESCRIPTION**

This expansive 4,000 SF concrete building, located near Downtown Jacksonville, features a spacious warehouse and an attached 912 SF office area. Ideal for a variety of commercial uses, this property offers the perfect blend of utility and convenience. The large warehouse space provides ample room for storage, manufacturing, or distribution, while the modern office area ensures a comfortable and professional environment for administrative tasks. With its proximity to the heart of Jacksonville, this property benefits from excellent accessibility and visibility, making it an ideal choice for businesses looking to establish or expand their presence in a thriving urban setting.