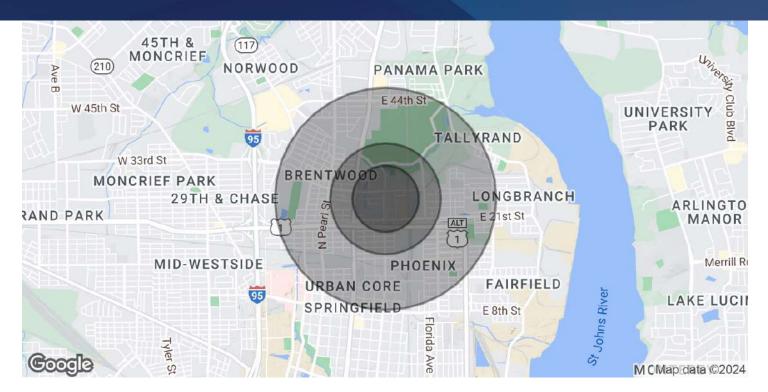

#### OFFERING SUMMARY

| 0.31 Acres  |
|-------------|
| 4,000 SF    |
| IL          |
| 133144-0000 |
|             |

| DEMOGRAPHICS      | 0.3 MILES | 0.5 MILES | 1 MILE   |
|-------------------|-----------|-----------|----------|
| Total Households  | 177       | 829       | 4,144    |
| Total Population  | 429       | 2,034     | 10,034   |
| Average HH Income | \$37,420  | \$37,406  | \$42,571 |

### **3429 NORTH LIBERTY STREET**

Jacksonville, FL 32206

| POPULATION           | 0.3 MILES | 0.5 MILES | 1 MILE    |
|----------------------|-----------|-----------|-----------|
| Total Population     | 429       | 2,034     | 10,034    |
| Average Age          | 38        | 38        | 39        |
| Average Age (Male)   | 38        | 37        | 38        |
| Average Age (Female) | 39        | 38        | 40        |
| HOUSEHOLDS & INCOME  | 0.3 MILES | 0.5 MILES | 1 MILE    |
| Total Households     | 177       | 829       | 4,144     |
| # of Persons per HH  | 2.4       | 2.5       | 2.4       |
| Average HH Income    | \$37,420  | \$37,406  | \$42,571  |
| Average House Value  | \$162,056 | \$163,762 | \$217,591 |