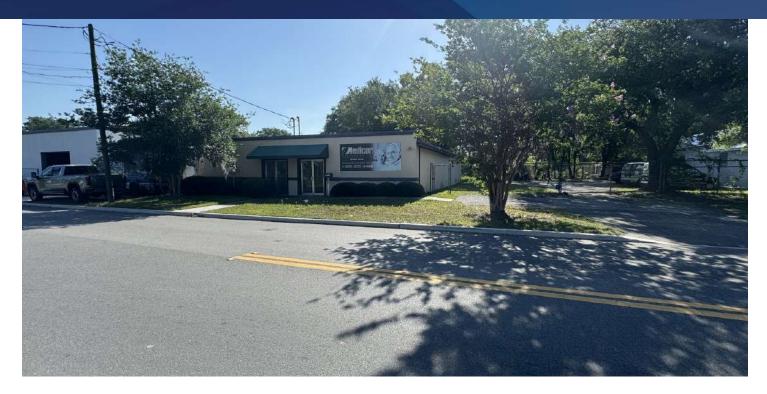

### **3429 NORTH LIBERTY STREET**

Jacksonville, FL 32206

#### **PROPERTY DESCRIPTION**

This expansive 4,000 SF concrete building, located near Downtown Jacksonville, features a spacious warehouse and an attached 912 SF office area. Ideal for a variety of commercial uses, this property offers the perfect blend of utility and convenience. The large warehouse space provides ample room for storage, manufacturing, or distribution, while the modern office area ensures a comfortable and professional environment for administrative tasks. With its proximity to the heart of Jacksonville, this property benefits from excellent accessibility and visibility, making it an ideal choice for businesses looking to establish or expand their presence in a thriving urban setting.

#### **PROPERTY HIGHLIGHTS**

- Close to Downtown Jacksonville!
- Warehouse and Office Space!
- Available Now!