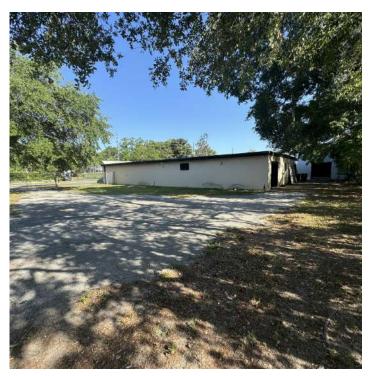

#### **PROPERTY DESCRIPTION**

This expansive 4,000 SF concrete building, located near Downtown Jacksonville, features a spacious warehouse and an attached 912 SF office area. Ideal for a variety of commercial uses, this property offers the perfect blend of utility and convenience. The large warehouse space provides ample room for storage, manufacturing, or distribution, while the modern office area ensures a comfortable and professional environment for administrative tasks. With its proximity to the heart of Jacksonville, this property benefits from excellent accessibility and visibility, making it an ideal choice for businesses looking to establish or expand their presence in a thriving urban setting.

#### **PROPERTY HIGHLIGHTS**

- Close to Downtown Jacksonville!
- Warehouse and Office Space!
- Available Now!