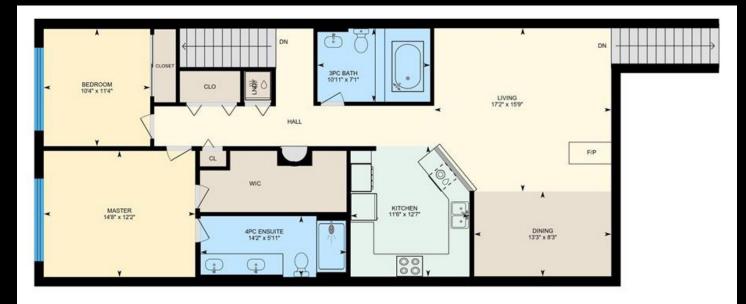

SF** Industrial Unit with Caretaker Suite



#### **17665 66A AVENUE, UNIT #208** Surrey, BC

**Devin Roberts,** DULE, Sales & Leasing Representative 604.354.7160 | devinroberts@royallepagecommercial.com

Royal LePage<sup>®</sup> Brent Roberts Realty, Brokerage 6-9965 152 Street, Surrey, BC Independently Owned & Operated

#### ROYAL LEPAGE® COMMERCIAL

## **PROPERTY OVERVIEW**

### **\$2,000,000.00** or **\$25.00 + 4.17/SF** Property Features

- Industrial unit with renovated 2bed 2 bath caretaker suite
- 3,576 SF (1,514 SF caretaker suite + 475 SF warehouse + 1,587 SF office)

ROYAL LEPAGE®

**OMMERCIAL** 

- 1 bay loading
- Centrally located in Chana Place in Cloverdale

## **PROPERTY PHOTOS**











#### ROYAL LEPAGE® COMMERCIAL

# **FLOOR PLANS**

### 1st Floor



#### 2nd Floor



#### ROYAL LEPAGE® COMMERCIAL

# LOCATION MAP



Royal LePage<sup>®</sup> is a registered trademark of Royal Bank of Canada and is used under licence by Residential Income Fund L.P., Bridgemarq Real Estate Services Inc. and Bridgemarq Real Estate Services Manager Limited.

All offices are independently owned and operated, except those marked as indicated at rlp.ca/disclaimer. Not intended to solicit currently listed properties or buyers under contract. The above information is from sources believed reliable, however, no responsibility is assumed for the accuracy of this information ©2024 Bridgemarq Real Estate Services Manager Limited. All rights reserved.