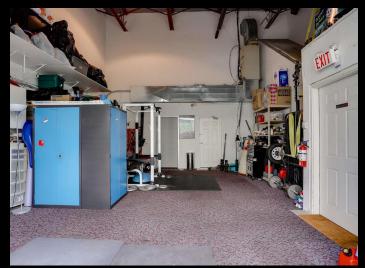

# FOR SALE OR LEASE

#### **3,576 SF** Industrial Unit with Caretaker Suite



#### **17665 66A AVENUE, UNIT #208** Surrey, BC

**Devin Roberts,** DULE, Sales & Leasing Representative 604.354.7160 | devinroberts@royallepagecommercial.com

Royal LePage<sup>®</sup> Brent Roberts Realty, Brokerage 6-9965 152 Street, Surrey, BC Independently Owned & Operated

#### ROYAL LEPAGE® COMMERCIAL

## **PROPERTY OVERVIEW**

### **\$2,000,000.00** or **\$25.00 + 4.17/SF** Property Features

- Industrial unit with renovated 2bed 2 bath caretaker suite
- 3,576 SF (1,514 SF caretaker suite + 475 SF warehouse + 1,587 SF office)

ROYAL LEPAGE®

**OMMERCIAL** 

- 1 bay loading
- Centrally located in Chana Place in Cloverdale

## **PROPERTY PHOTOS**











#### ROYAL LEPAGE® COMMERCIAL

# **FLOOR PLANS**

### 1st Floor



#### 2nd Floor



#### ROYAL LEPAGE® COMMERCIAL

# LOCATION MAP



Royal LePage<sup>®</sup> is a registered trademark of Royal Bank of Canada and is used under licence by Residential Income Fund L.P., Bridgemarq Real Estate Services Inc. and Bridgemarq Real Estate Services Manager Limited.

All offices are independently owned and operated, except those marked as indicated at rlp.ca/disclaimer. Not intended to solicit currently listed properties or buyers under contract. The above information is from sources believed reliable, however, no responsibility is assumed for the accuracy of this information ©2024 Bridgemarq Real Estate Services Manager Limited. All rights reserved.