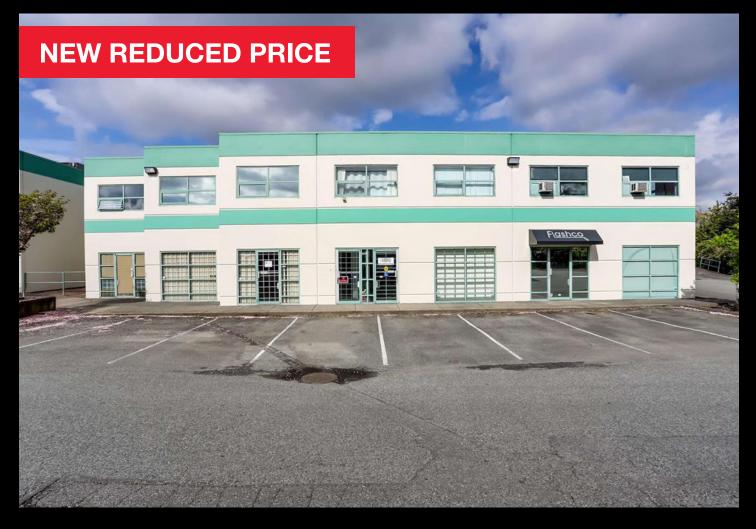

## **PROPERTY OVERVIEW**

### **\$2,000,000.00** or **\$25.00 + 4.17/SF** Property Features

- Industrial unit with renovated 2bed 2 bath caretaker suite
- 3,576 SF (1,514 SF caretaker suite + 475 SF warehouse + 1,587 SF office)

ROYAL LEPAGE®

**OMMERCIAL** 

- 1 bay loading
- Centrally located in Chana Place in Cloverdale