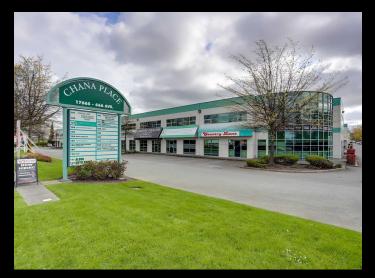

## **PROPERTY OVERVIEW**

### **\$2,000,000.00** or **\$25.00 + 4.17/SF** Property Features

- Industrial unit with renovated 2bed 2 bath caretaker suite
- 3,576 SF (1,514 SF caretaker suite + 475 SF warehouse + 1,587 SF office)

ROYAL LEPAGE®

**OMMERCIAL** 

- 1 bay loading
- Centrally located in Chana Place in Cloverdale