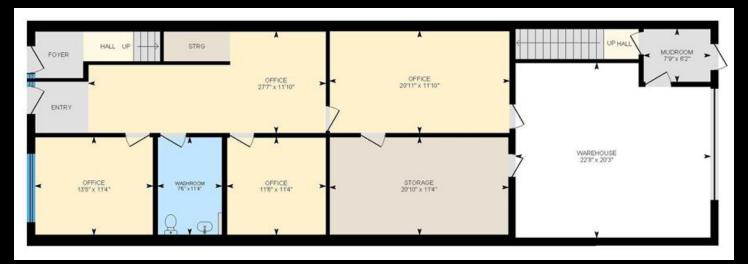

EASE

#### **3,576 SF** Industrial Unit with Caretaker Suite



#### **17665 66A AVENUE, UNIT #208** Surrey, BC

**Devin Roberts,** DULE, Sales & Leasing Representative 604.354.7160 | devinroberts@royallepagecommercial.com

Royal LePage<sup>®</sup> Brent Roberts Realty, Brokerage 6-9965 152 Street, Surrey, BC Independently Owned & Operated

#### ROYAL LEPAGE® COMMERCIAL

## **PROPERTY OVERVIEW**

### **\$2,000,000.00** or **\$25.00 + 4.17/SF** Property Features

- Industrial unit with renovated 2bed 2 bath caretaker suite
- 3,576 SF (1,514 SF caretaker suite + 475 SF warehouse + 1,587 SF office)

ROYAL LEPAGE®

**OMMERCIAL** 

- 1 bay loading
- Centrally located in Chana Place in Cloverdale

## **PROPERTY PHOTOS**











#### ROYAL LEPAGE® COMMERCIAL

# **FLOOR PLANS**

### 1st Floor



#### 2nd Floor



#### ROYAL LEPAGE® COMMERCIAL

# LOCATION MAP



Royal LePage<sup>®</sup> is a registered trademark of Royal Bank of Canada and is used under licence by Residential Income Fund L.P., Bridgemarq Real Estate Services Inc. and Bridgemarq Real Estate Services Manager Limited.

All offices are independently owned and operated, except those marked as indicated at rlp.ca/disclaimer. Not intended to solicit currently listed properties or buyers under contract. The above information is from sources believed reliable, however, no responsibility is assumed for the accuracy of this information ©2024 Bridgemarq Real Estate Services Manager Limited. All rights reserved.