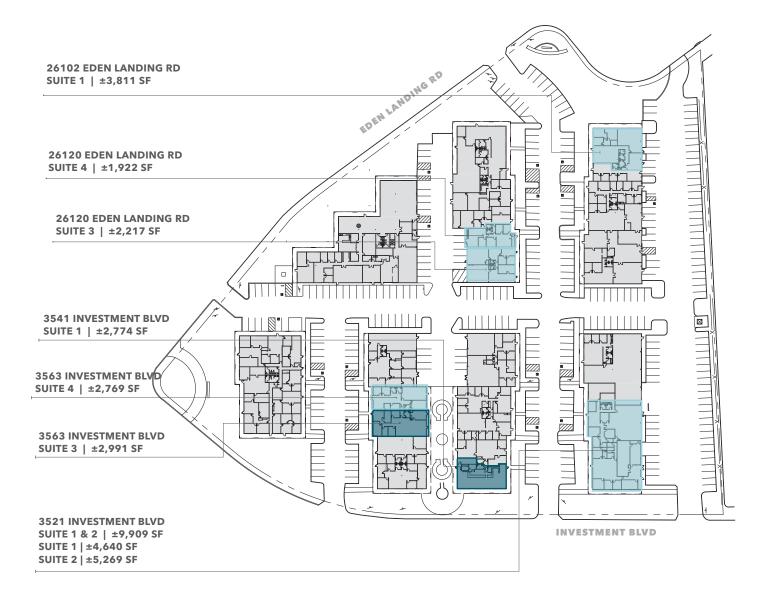

### Site Plan

**KIDDER MATHEWS** 

JOHN MCLELLAN 415.418.9880 john.mclellan@kidder.com DREW RAMIREZ 650.430.1433 drew.ramirez@kidder.com LIC N° 02209477 **LEE & ASSOCIATES** 

CHRIS SCHOFIELD, SIOR 510.903.7608 cschofield@lee-associates.com

### 110,997 SF Total Project Size

**26102 EDEN LANDING RD SUITE 1** \$1.85 PSF, NNN with \$0.63 expenses

**26120 EDEN LANDING RD SUITE 3** \$1.85 PSF, NNN with \$0.63 expenses

**26120 EDEN LANDING RD SUITE 4** \$1.85 PSF, NNN with \$0.63 expenses

**3521 INVESTMENT BLVD SUITE 1&2** \$1.85 PSF, NNN with \$0.63 expenses

**3541 INVESTMENT BLVD SUITE 1** \$1.85 PSF, NNN with \$0.63 expenses

**3563 INVESTMENT BLVD SUITE 3** \$1.85 PSF, NNN with \$0.63 expenses

**3563 INVESTMENT BLVD SUITE 4** \$1.85 PSF, NNN with \$0.63 expenses

**SEVEN BUILDING** office/R&D/industrial park

**WIDE VARIETY** of suite sizes and configurations

**FIRST EXIT** off the San Mateo Bridge (SR-92)ations