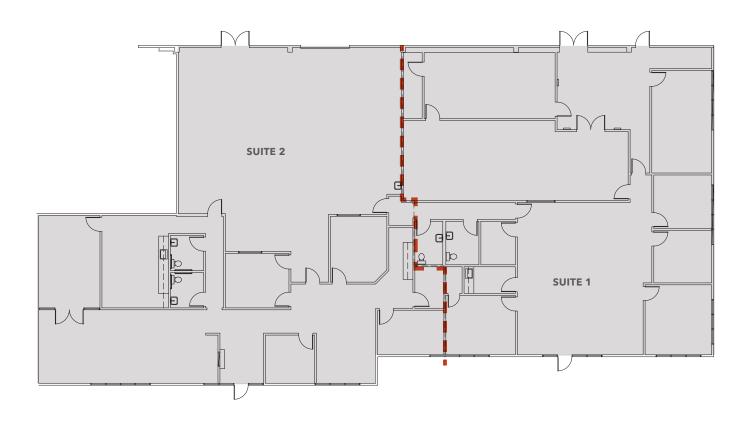

### 110,997 SF Total Project Size

**26102 EDEN LANDING RD SUITE 1** \$1.85 PSF, NNN with \$0.63 expenses

**26120 EDEN LANDING RD SUITE 3** \$1.85 PSF, NNN with \$0.63 expenses

**26120 EDEN LANDING RD SUITE 4** \$1.85 PSF, NNN with \$0.63 expenses

**3521 INVESTMENT BLVD SUITE 1&2** \$1.85 PSF, NNN with \$0.63 expenses

**3541 INVESTMENT BLVD SUITE 1** \$1.85 PSF, NNN with \$0.63 expenses

**3563 INVESTMENT BLVD SUITE 3** \$1.85 PSF, NNN with \$0.63 expenses

**3563 INVESTMENT BLVD SUITE 4** \$1.85 PSF, NNN with \$0.63 expenses

**SEVEN BUILDING** office/R&D/industrial park

**WIDE VARIETY** of suite sizes and configurations

**FIRST EXIT** off the San Mateo Bridge (SR-92)ations

### Site Plan

**KIDDER MATHEWS** 

JOHN MCLELLAN 415.418.9880 john.mclellan@kidder.com DREW RAMIREZ 650.430.1433 drew.ramirez@kidder.com LIC N° 02209477 **LEE & ASSOCIATES** 

CHRIS SCHOFIELD, SIOR 510.903.7608 cschofield@lee-associates.com