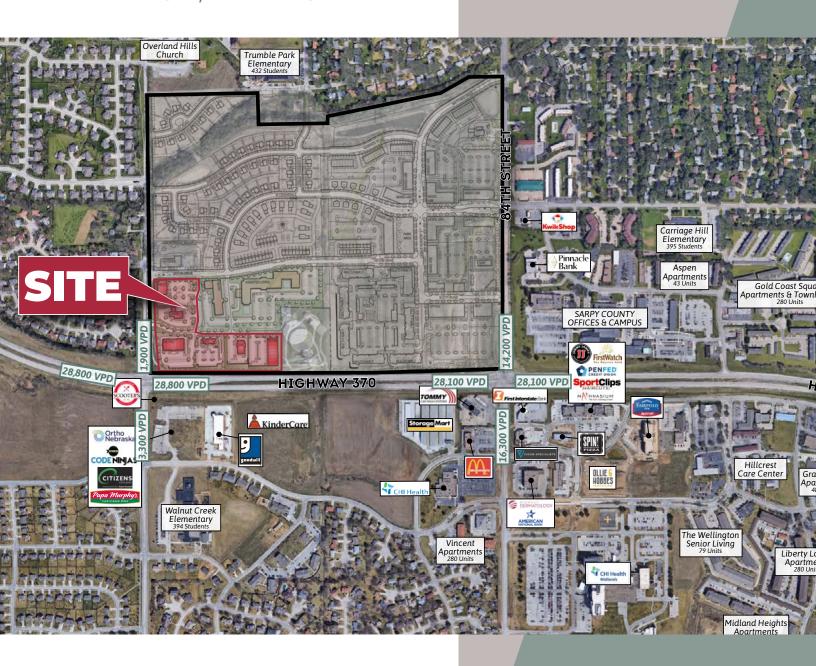

## THE SITE

- Rare pad-site opportunity on booming Highway 370, within the fastest growing county in the state of Nebraska
- · Annual average daily traffic count of 28,650
- Prime location for retail frontage within a 120-acre mixed-use development, featuring multi-family, office, and retail
- Within close proximity to Shadow Lake Towne Center and downtown Papillion

### **DEMOGRAPHICS**

|                                      | 1 Mile    | 3 Mile    | 5 Mile    |
|--------------------------------------|-----------|-----------|-----------|
| EST. POPULATION:                     | 12,074    | 46,651    | 120,856   |
| EST. HOUSEHOLDS:                     | 4,304     | 17,129    | 47,457    |
| PROJECTED ANNUAL GROWTH (2023-2028): | 3.0%      | 1.6%      | 1.4%      |
| MEDIAN AGE:                          | 34.4      | 36.4      | 36.2      |
| AVG. HH INCOME:                      | \$130,610 | \$134,810 | \$115,221 |