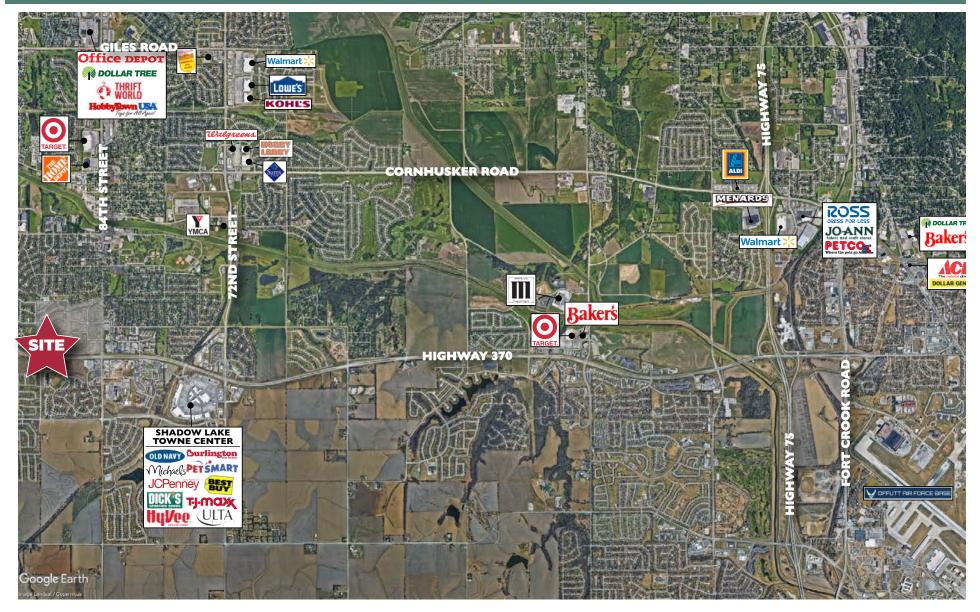

## THE SITE

- Rare pad-site opportunity on booming Highway 370, within the fastest growing county in the state of Nebraska
- · Annual average daily traffic count of 28,650
- Prime location for retail frontage within a 120-acre mixed-use development, featuring multi-family, office, and retail
- Within close proximity to Shadow Lake Towne Center and downtown Papillion