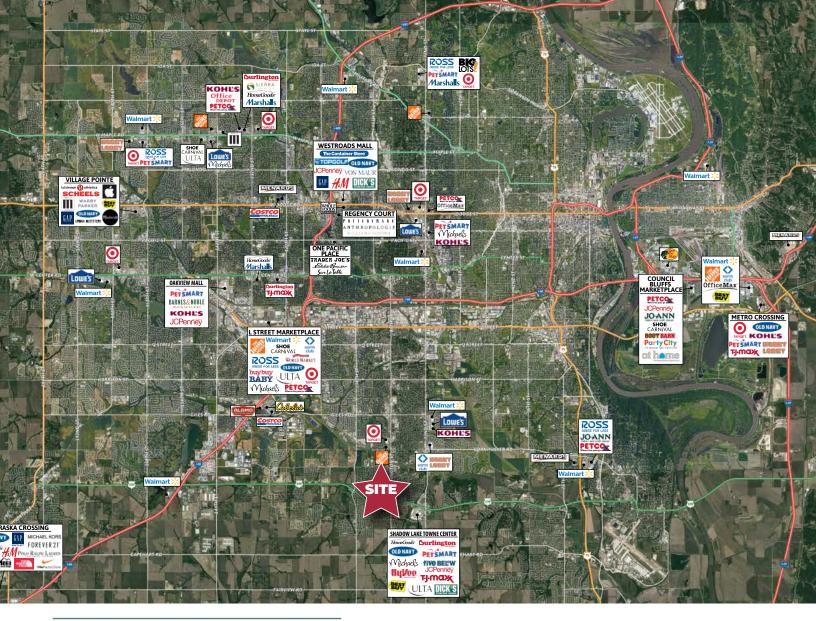

## THE SITE

- Rare pad-site opportunity on booming Highway 370, within the fastest growing county in the state of Nebraska
- · Annual average daily traffic count of 28,650
- Prime location for retail frontage within a 120-acre mixed-use development, featuring multi-family, office, and retail
- Within close proximity to Shadow Lake Towne Center and downtown Papillion