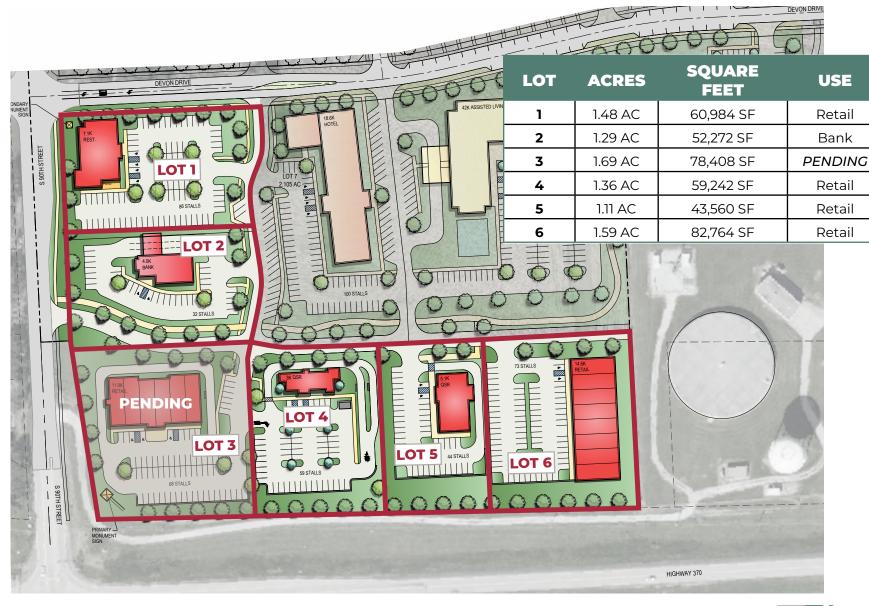

# **TOWER DISTRICT**

# **TOWER DISTRICT**

**PRICE** 

**PSF** 

\$16.00

\$16.00

\$18.00

\$18.00

\$18.00