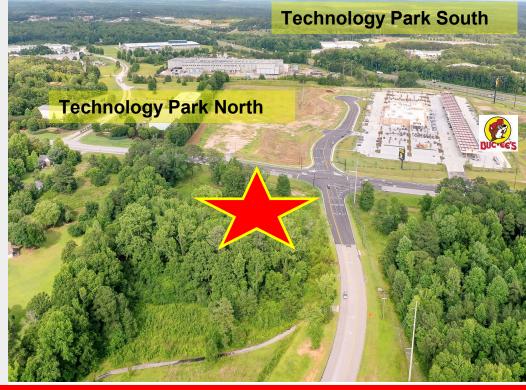

#### Location:

Just off I-85 at Auburn Exit 50. The hard Northwest corner at the intersetion of Cox Roadd and Corporate Parkway. Caddy Corner from Buc-ee's

#### Summary:

Exceptional commercial parcel in rapidly growing Auburn. Surrounded by three of Auburn's growing business parks. Across from brand new state of the art Buc-ee's

2680 Corporate Park Dr. Opelika, AL 36801 www.comcre.com Craig Melton Broker (334)559-4914 Mobile comprehensivecre@gmail.com