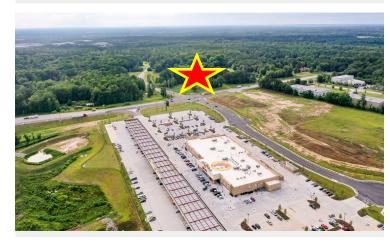

#### Location:

Just off I-85 at Auburn Exit 50. The hard Northwest corner at the intersetion of Cox Roadd and Corporate Parkway. Caddy Corner from Buc-ee's

#### Summary:

Exceptional commercial parcel in rapidly growing Auburn. Surrounded by three of Auburn's growing business parks. Across from brand new state of the art Buc-ee's

2680 Corporate Park Dr. Opelika, AL 36801 www.comcre.com Craig Melton Broker (334)559-4914 Mobile comprehensivecre@gmail.com

## **Property Photos**