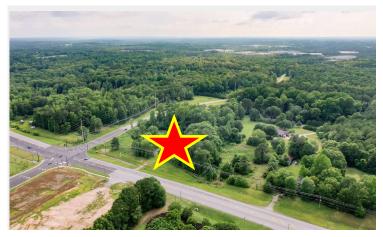

# Corner of Cox Rd & Corporate Pkwy

Hard Signalized Corner +/- 3.17 acres

Available: +/- 3.17 Acres

Use/Zoning:
Interstate Commercial

**Purchase price:** \$1,300,000

#### Location:

Just off I-85 at Auburn Exit 50. The hard Northwest corner at the intersetion of Cox Roadd and Corporate Parkway. Caddy Corner from Buc-ee's

#### Summary:

Exceptional commercial parcel in rapidly growing Auburn. Surrounded by three of Auburn's growing business parks. Across from brand new state of the art Buc-ee's

2680 Corporate Park Dr. Opelika, AL 36801 www.comcre.com Craig Melton Broker (334)559-4914 Mobile comprehensivecre@gmail.com