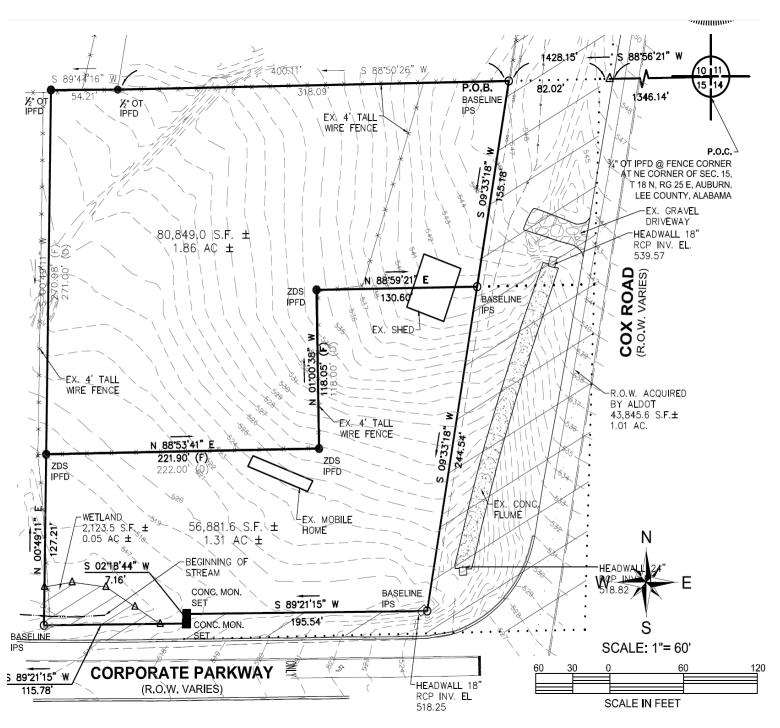

ivecre@gmail.com

### **LAND FOR SALE**

### Hard Signalized Corner +/- 3.17 acres



#### LOT SIZE:

+/-3.17 acres

#### **DAILY TRAFFIC COUNT:**

I-85 +/- 37,000 VPD Cox Rd +/- 11,000

#### **PROPERTY INFO:**

Great access just off Interstate 85 Convenient to all of Auburn/Opelika Surrounded by growing technology parks





2680 Corporate Park Dr. Opelika, AL 36801 www.comcre.com Craig Melton Broker (334)559-4914 Mobile comprehensivecre@gmail.com

### **LAND FOR SALE**

### Hard Signalized Corner +/- 3.17 acres





2680 Corporate Park Dr. Opelika, AL 36801 www.comcre.com Craig Melton
Broker
(334)559-4914 Mobile
comprehensivecre@gmail.com

## **Hard Signalized Corner +/- 3.17 acres**

## **Property Photos**













### Hard Signalized Corner +/- 3.17 acres

### **Survey and Topo**