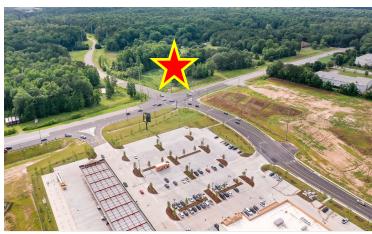

#### Location:

Just off I-85 at Auburn Exit 50. The hard Northwest corner at the intersetion of Cox Roadd and Corporate Parkway. Caddy Corner from Buc-ee's

#### Summary:

Exceptional commercial parcel in rapidly growing Auburn. Surrounded by three of Auburn's growing business parks. Across from brand new state of the art Buc-ee's

2680 Corporate Park Dr. Opelika, AL 36801 www.comcre.com Craig Melton Broker (334)559-4914 Mobile comprehensivecre@gmail.com

## **Property Photos**