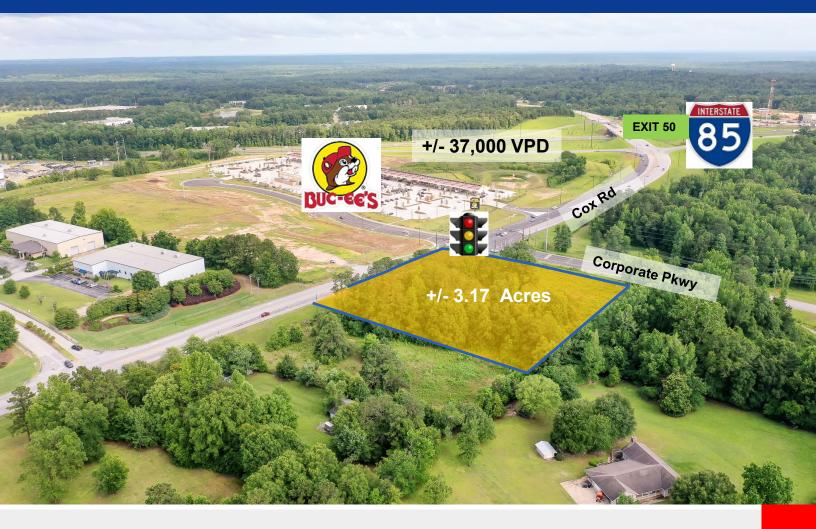

# Corner of Cox Rd & Corporate Pkwy

Hard Signalized Corner +/- 3.17 acres

Available: +/- 3.17 Acres

Use/Zoning:
Interstate Commercial

**Purchase price:** \$1,300,000

#### Location:

Just off I-85 at Auburn Exit 50. The hard Northwest corner at the intersetion of Cox Roadd and Corporate Parkway. Caddy Corner from Buc-ee's

#### Summary:

Exceptional commercial parcel in rapidly growing Auburn. Surrounded by three of Auburn's growing business parks. Across from brand new state of the art Buc-ee's

2680 Corporate Park Dr. Opelika, AL 36801 www.comcre.com Craig Melton Broker (334)559-4914 Mobile comprehensivecre@gmail.com

#### **DAILY TRAFFIC COUNT:**

I-85 +/- 37,000 VPD Cox Rd +/- 11,000