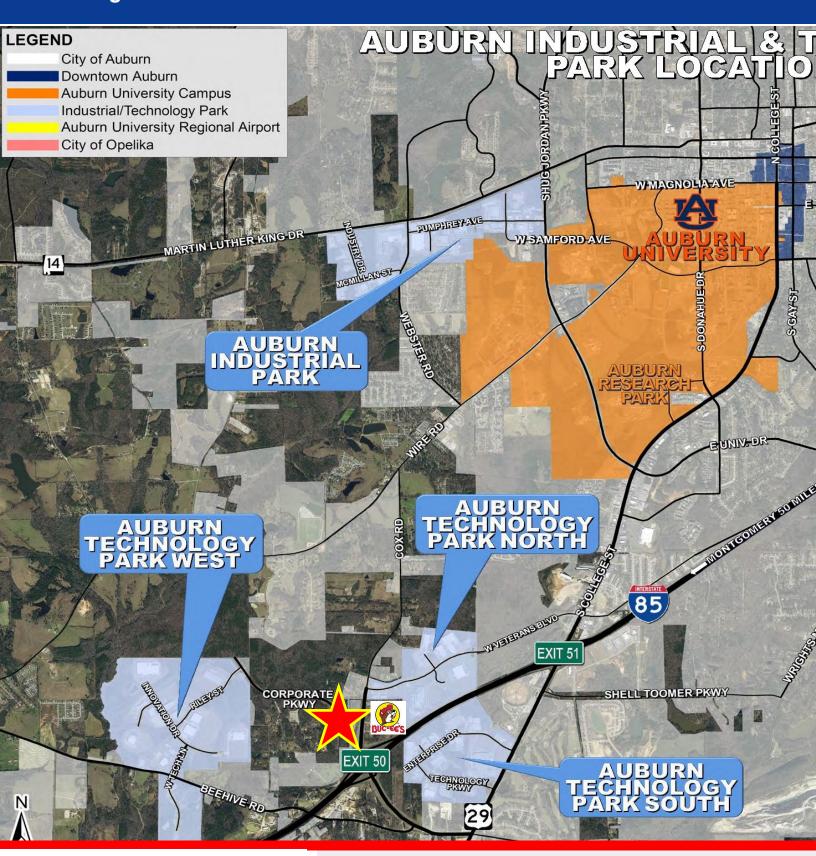

#### Summary:

Exceptional commercial parcel in rapidly growing Auburn. Surrounded by three of Auburn's growing business parks. Across from brand new state of the art Buc-ee's

2680 Corporate Park Dr. Opelika, AL 36801 www.comcre.com Craig Melton Broker (334)559-4914 Mobile comprehensivecre@gmail.com

#### **PROPERTY INFO:**

Great access just off Interstate 85 Convenient to all of Auburn/Opelika Surrounded by growing technology parks

2680 Corporate Park Dr. Opelika, AL 36801 www.comcre.com Craig Melton Broker (334)559-4914 Mobile comprehensivecre@gmail.com