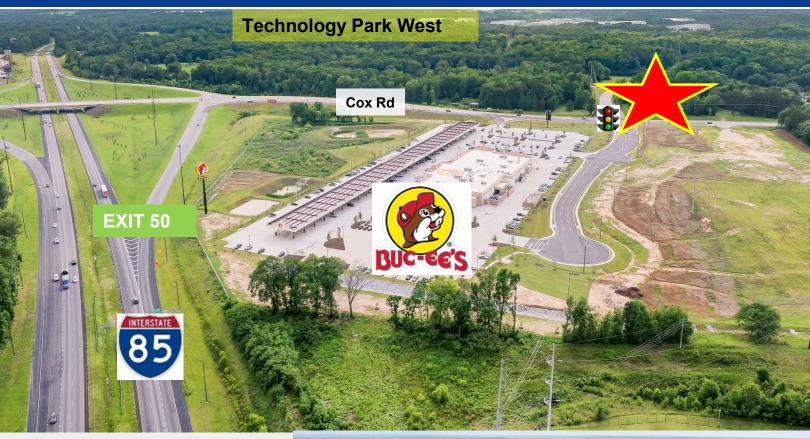

#### Location:

Just off I-85 at Auburn Exit 50. The hard Northwest corner at the intersetion of Cox Roadd and Corporate Parkway. Caddy Corner from Buc-ee's

#### Summary:

Exceptional commercial parcel in rapidly growing Auburn. Surrounded by three of Auburn's growing business parks. Across from brand new state of the art Buc-ee's

2680 Corporate Park Dr. Opelika, AL 36801 www.comcre.com Craig Melton Broker (334)559-4914 Mobile comprehensivecre@gmail.com