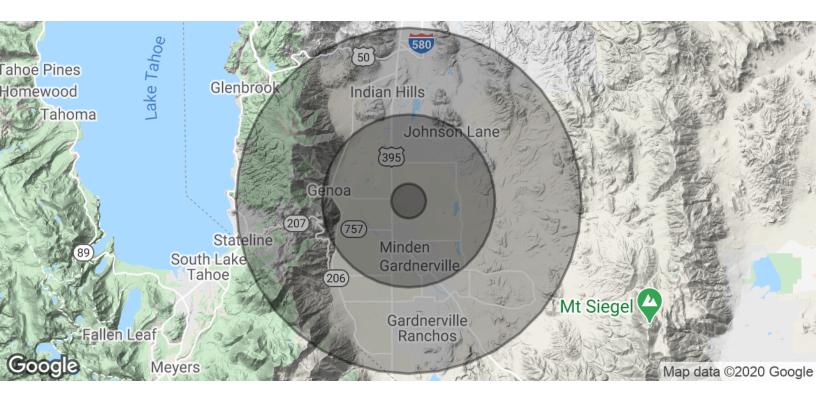

# DEMOGRAPHICS MAP & REPORT

| POPULATION           | 1 MILE | 5 MILES | 10 MILES |
|----------------------|--------|---------|----------|
| Total Population     | 521    | 15,344  | 54,904   |
| Average age          | 47.9   | 47.1    | 45.0     |
| Average age (Male)   | 48.3   | 46.2    | 44.3     |
| Average age (Female) | 47.0   | 48.8    | 46.0     |
| HOUSEHOLDS & INCOME  | 1 MILE | 5 MILES | 10 MILES |