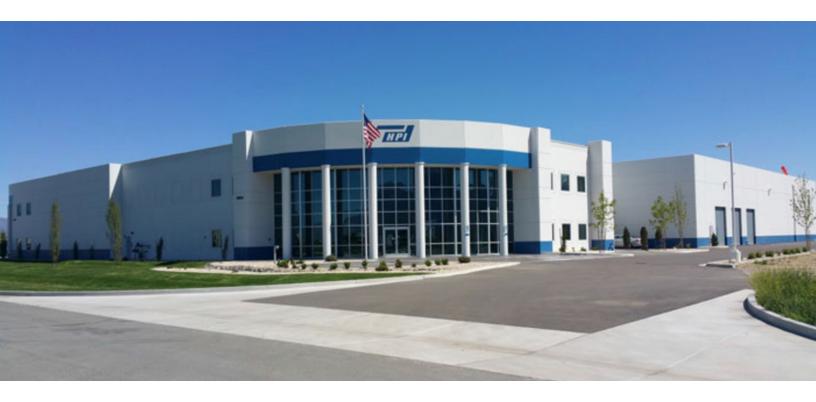

#### **EXECUTIVE SUMMARY**

#### **OFFERING SUMMARY**

| Lease Rate:    | \$1,800.00 per month<br>(Full Service) |
|----------------|----------------------------------------|
| Building Size: | 77,000 SF                              |
| Available SF:  | APPROX 1,600 SF                        |
| Lot Size:      | 5.45 Acres                             |
| Year Built:    | 2015                                   |
| Zoning:        | LI                                     |
| Market:        | Minden                                 |

#### PROPERTY OVERVIEW

Office suite for lease.

Space for lease consists of 2 offices, restroom and break room. Great for office professional such as accounting, bookkeeping, engineer, etc