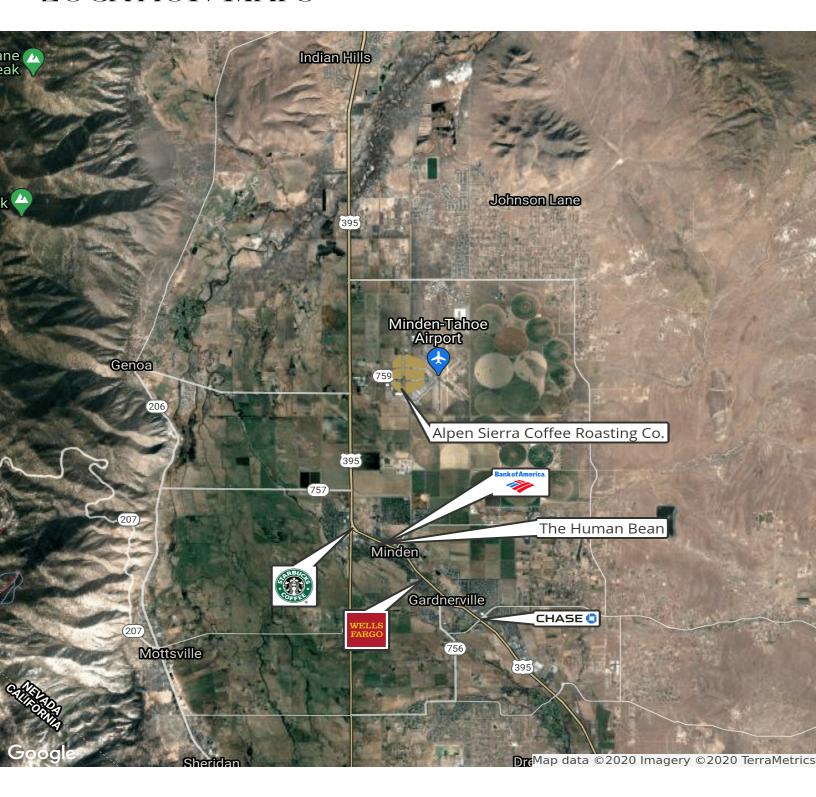

Y HIGHLIGHTS**

- \* Full Service Lease
- \* Newer Office
- \*Location

RYAN JOHNSON, CCIM NV #BS.1707 775.823.8877 X202 RYAN@CHASE-JOHNSON.COM We obtained the information above from sources we believe to be reliable. However, we have not verified its accuracy and make no guarantee, warranty or representation above it. It is submitted subject to the possibility of errors, omissions, change of price, rental or other conditions, prior sale, lease or financing, or withdrawal without notice. We include projections, opinions, assumptions or estimates for example only, and they may not represent current or future performance of the property. You and your tax and legal advisors should conduct your own investigation of the property and transaction.



# ADDITIONAL PHOTOS









# LOCATION MAPS







# DEMOGRAPHICS MAP & REPORT



| POPULATION           | 1 MILE | 5 MILES | 10 MILES |
|----------------------|--------|---------|----------|
| Total Population     | 521    | 15,344  | 54,904   |
| Average age          | 47.9   | 47.1    | 45.0     |
| Average age (Male)   | 48.3   | 46.2    | 44.3     |
| Average age (Female) | 47.0   | 48.8    | 46.0     |
| HOUSEHOLDS & INCOME  | 1 MILE | 5 MILES | 10 MILES |

| HOUSEHOLDS & INCOME | 1 MILE    | 5 MILES   | 10 MILES  |
|---------------------|-----------|-----------|-----------|
| Total households    | 199       | 6,460     | 21,961    |
| # of persons per HH | 2.6       | 2.4       | 2.5       |
| Average HH income   | \$94,026  | \$77,946  | \$81,492  |
| Average house value | \$478,194 | \$472,112 | \$463,145 |

 $<sup>^{</sup>s