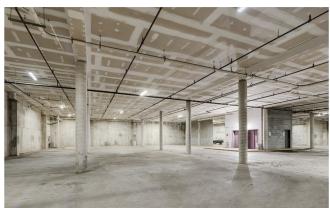

## 6570 STAGE ROAD

BARTLETT MEDICAL/OFFICE

Donna Bailey, Affiliate Broker | 901.834.6895 or 901.758.5670 | donna.bailey@crye-leike.com

CRYE-LEIKE COMMERCIAL is pleased to present for sale or lease an excellent medical and professional office property located in Bartlett, Tennessee, a growing suburb of Memphis. This two-story freestanding building features over 30,000 rentable square feet, a large underground parking garage, plus abundant surface parking and is situated on 1.86 acres. This building offers existing cash flow, perfect for a user-buyer looking to offset the costs of occupancy. Built in 1990 and meticulously maintained, this brick building features a covered canopy entrance, large suites, ease of access, and updated décor.