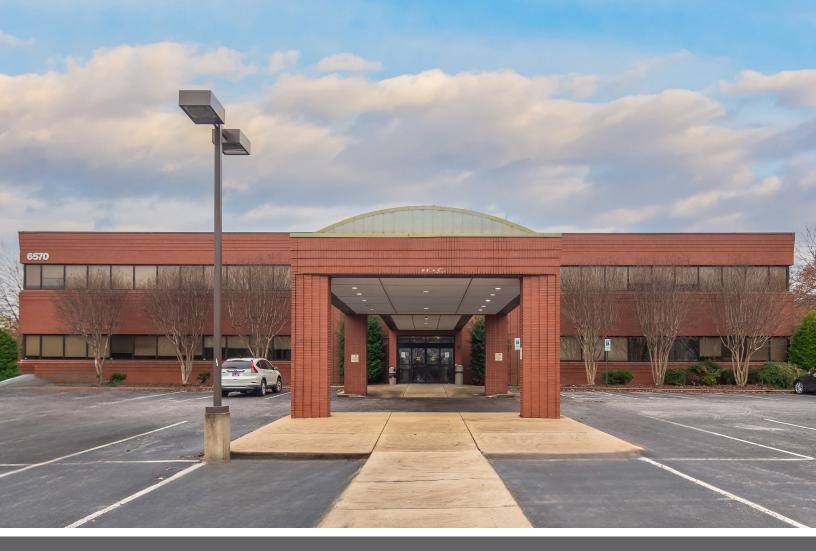

## 6570 STAGE ROAD

BARTLETT MEDICAL/OFFICE

Donna Bailey, Affiliate Broker | 901.834.6895 or 901.758.5670 | donna.bailey@crye-leike.com

CRYE-LEIKE COMMERCIAL is pleased to present for sale or lease an excellent medical and professional office property located in Bartlett, Tennessee, a growing suburb of Memphis. This two-story freestanding building features over 30,000 rentable square feet, a large underground parking garage, plus abundant surface parking and is situated on 1.86 acres. This building offers existing cash flow, perfect for a user-buyer looking to offset the costs of occupancy. Built in 1990 and meticulously maintained, this brick building features a covered canopy entrance, large suites, ease of access, and updated décor.

Conveniently located on Stage Road in Bartlett, TN, this office has great visibility and exposure for any medical practice or professional office to open, expand, or consolidate locations.

Call today to learn more or to schedule a tour.