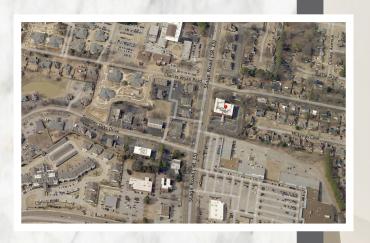

## 6570 STAGE ROAD

BARTLETT MEDICAL/OFFICE

Donna Bailey, Affiliate Broker | 901.834.6895 or 901.758.5670 | donna.bailey@crye-leike.com

CRYE-LEIKE COMMERCIAL is pleased to present for sale or lease an excellent medical and professional office property located in Bartlett, Tennessee, a growing suburb of Memphis. This two-story freestanding building features over 30,000 rentable square feet, a large underground parking garage, plus abundant surface parking and is situated on 1.86 acres. This building offers existing cash flow, perfect for a user-buyer looking to offset the costs of occupancy. Built in 1990 and meticulously maintained, this brick building features a covered canopy entrance, large suites, ease of access, and updated décor.

Conveniently located on Stage Road in Bartlett, TN, this office has great visibility and exposure for any medical practice or professional office to open, expand, or consolidate locations.

Call today to learn more or to schedule a tour.