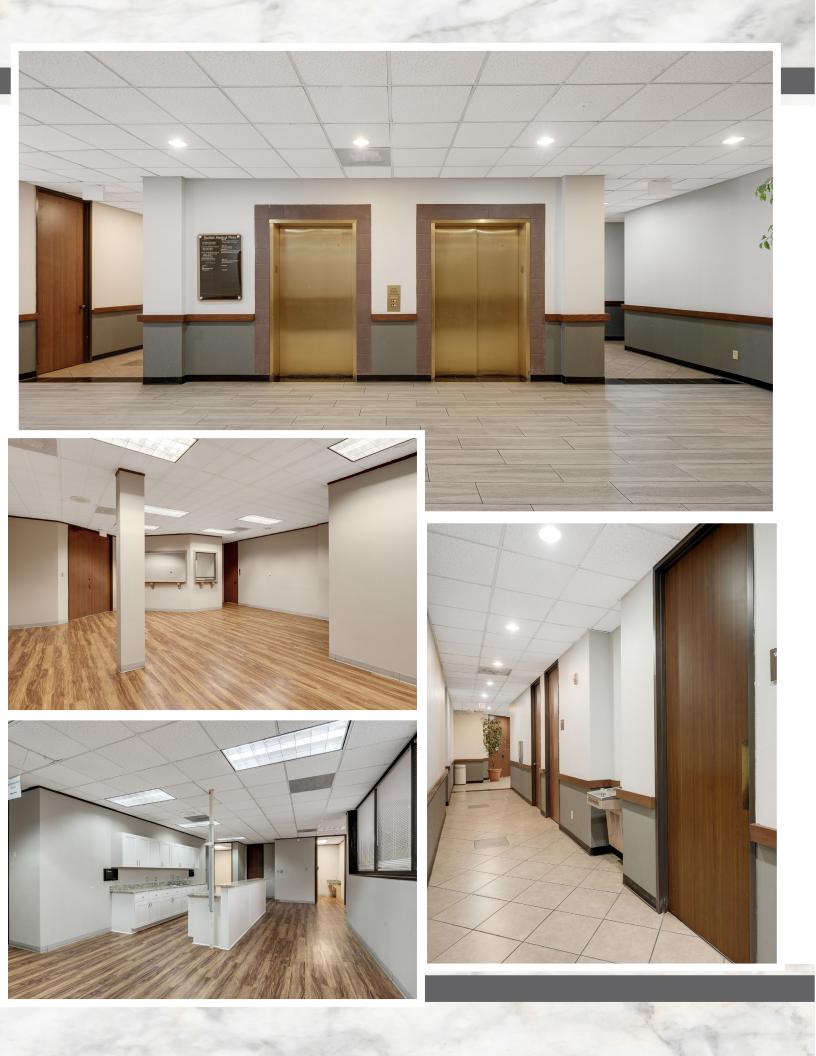

## 6570 STAGE ROAD

BARTLETT MEDICAL/OFFICE

Donna Bailey, Affiliate Broker | 901.834.6895 or 901.758.5670 | donna.bailey@crye-leike.com

CRYE-LEIKE COMMERCIAL is pleased to present for sale or lease an excellent medical and professional office property located in Bartlett, Tennessee, a growing suburb of Memphis. This two-story freestanding building features over 30,000 rentable square feet, a large underground parking garage, plus abundant surface parking and is situated on 1.86 acres. This building offers existing cash flow, perfect for a user-buyer looking to offset the costs of occupancy. Built in 1990 and meticulously maintained, this brick building features a covered canopy entrance, large suites, ease of access, and updated décor.

Conveniently located on Stage Road in Bartlett, TN, this office has great visibility and exposure for any medical practice or professional office to open, expand, or consolidate locations.

Call today to learn more or to schedule a tour.