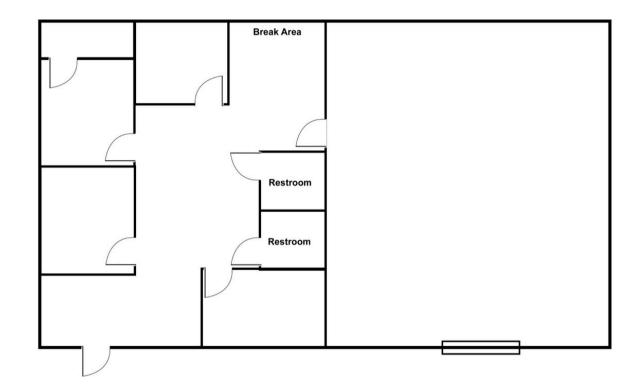

### Property specifications

- 1,200 SF of office
- 1,200 SF of warehouse
- 17'-20' clear height
- 11' x 11' grade door
- End cap unit
- Zoning I
- Built in 2007
- \$456,000 (\$190/SF)