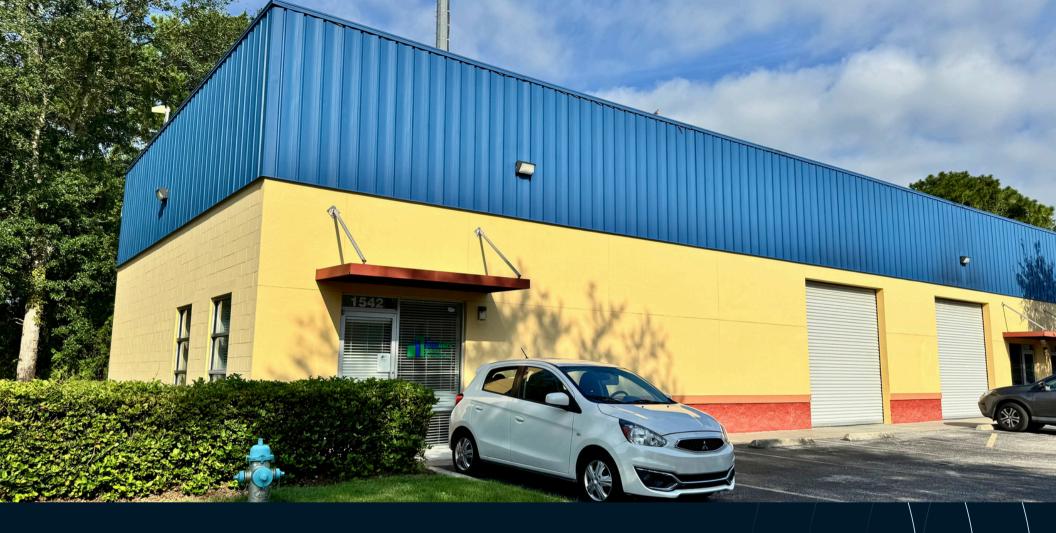

# For sale

206 Reece Way #1542 Casselberry, FL 32707 2,400 SF available

## 2,400 SF Warehouse condo for sale

### Property specifications

- 1,200 SF of office
- 1,200 SF of warehouse
- 17'-20' clear height
- 11' x 11' grade door
- End cap unit
- Zoning I
- Built in 2007
- \$456,000 (\$190/SF)