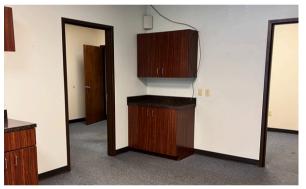

# Building photos

### Property specifications

- 1,200 SF of office
- 1,200 SF of warehouse
- 17'-20' clear height
- 11' x 11' grade door
- End cap unit
- Zoning I
- Built in 2007
- \$456,000 (\$190/SF)