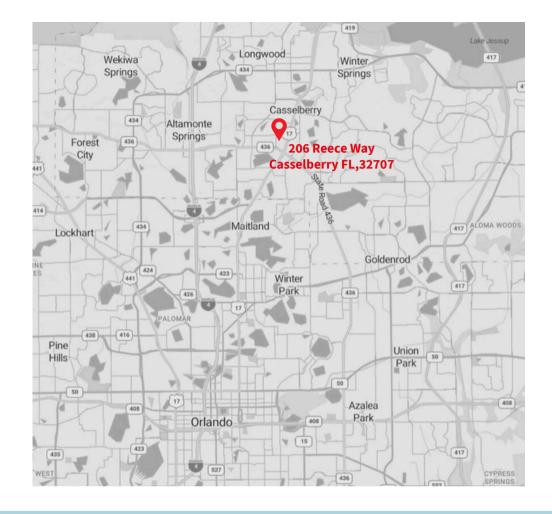

## Location

#### **Key Distances**

- Offers excellent access to US Highway 17-92 and State Road 436
- Minutes from Interstate 4 and State Road 434

#### Area amenities

- Lyman High School
- Orlando Health South Seminole Hospital
- AdventHealth Altamonte Springs
- Altamonte Mall
- Cranes Roost Park
- Numerous big box retailers such as Target and Home Depot