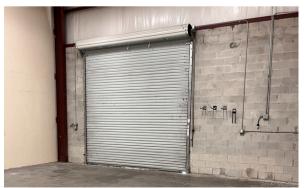

# Building photos

### Property specifications

- 1,200 SF of office
- 1,200 SF of warehouse
- 17'-20' clear height
- 11' x 11' grade door
- End cap unit
- Zoning I
- Built in 2007
- \$456,000 (\$190/SF)