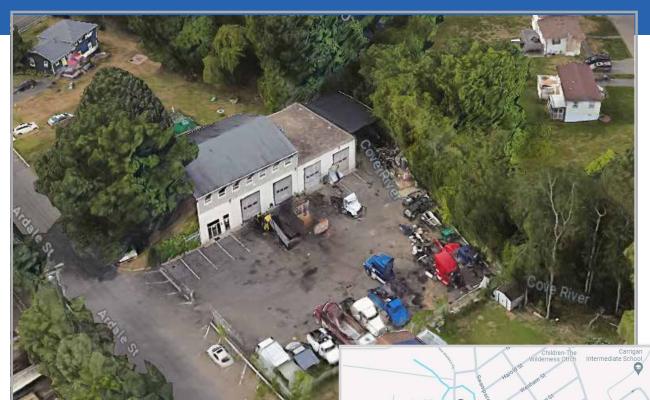

# FOR SALE - 9,200 SF +/- on .65 +/- ACRES LIGHT INDUSTRIAL BUILDING

COLONIAL PROPERTIE

370 Ardale Street, West Haven, CT

#### **PROPERTY INFORMATION**

**Sale Price:** \$999,995

**Lot size:** .65 +/- acres total

**Zoning:** R-2

**RE/Fire/Sewer:** \$19,012.82/ total taxes

Ceiling Height: 16' in Garages

Electric: 200 AMP/260 Volt- 3 phase

#### **HIGHLIGHTS**

- 3,500 SF High Bay Garage, 1,200 SF Canopy, 4,500 SF Office
- Four (4) Oversized Overhead Doors, 14'H x 13'W
- Oil/Water Separator in Parking Lot

No warranty or representation, expressed or implied, is made as to the accuracy of the information contained herein, and same is submitted subject to errors, omissions, change of price, rental or other conditions, withdrawal without notice, and to any specific listing conditions, imposed by our principals.