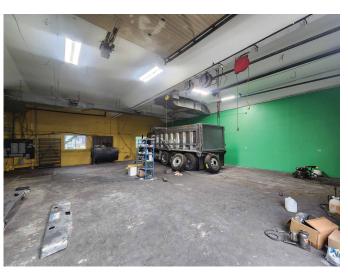

#### **HIGHLIGHTS**

- 3,500 SF High Bay Garage, 1,200 SF Canopy, 4,500 SF Office
- Four (4) Oversized Overhead Doors, 14'H x 13'W
- Oil/Water Separator in Parking Lot

No warranty or representation, expressed or implied, is made as to the accuracy of the information contained herein, and same is submitted subject to errors, omissions, change of price, rental or other conditions, withdrawal without notice, and to any specific listing conditions, imposed by our principals.