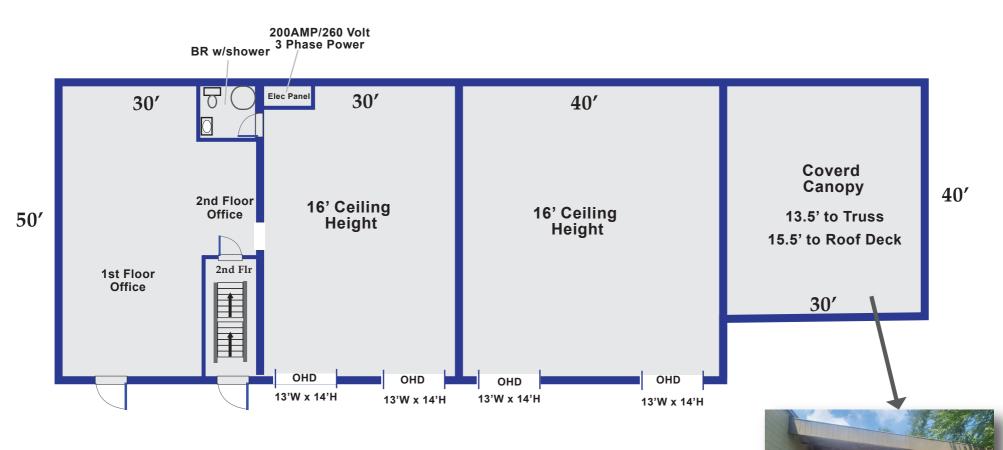

#### **PROPERTY INFORMATION**

**Sale Price:** \$999,995

**Lot size:** .65 +/- acres total

**Zoning:** R-2

**RE/Fire/Sewer:** \$19,012.82/ total taxes

Ceiling Height: 16' in Garages

Electric: 200 AMP/260 Volt- 3 phase

#### **HIGHLIGHTS**

- 3,500 SF High Bay Garage, 1,200 SF Canopy, 4,500 SF Office
- Four (4) Oversized Overhead Doors, 14'H x 13'W
- Oil/Water Separator in Parking Lot

No warranty or representation, expressed or implied, is made as to the accuracy of the information contained herein, and same is submitted subject to errors, omissions, change of price, rental or other conditions, withdrawal without notice, and to any specific listing conditions, imposed by our principals.