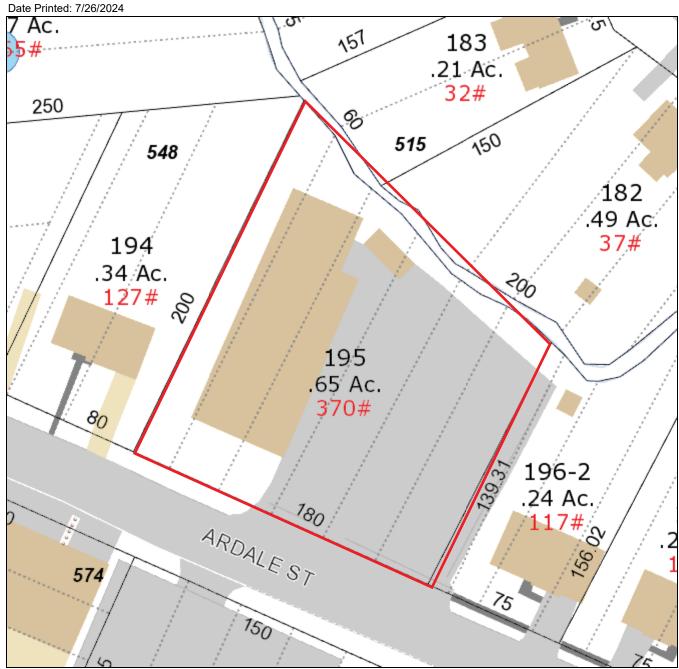

#### **PROPERTY INFORMATION**

**Sale Price:** \$999,995

**Lot size:** .65 +/- acres total

**Zoning:** R-2

**RE/Fire/Sewer:** \$19,012.82/ total taxes

Ceiling Height: 16' in Garages

Electric: 200 AMP/260 Volt- 3 phase

### **City of West Haven**

Geographic Information System (GIS)

#### **MAP DISCLAIMER - NOTICE OF LIABILITY**

This map is for assessment purposes only. It is not for legal description or conveyances. All information is subject to verification by any user. The City of West Haven and its mapping contractors assume no legal responsibility for the information contained herein.

Approximate Scale: 1 inch = 50 feet