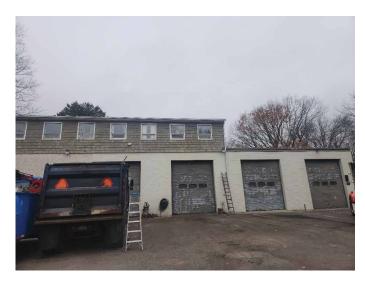

#### **HIGHLIGHTS**

- 3,500 SF High Bay Garage, 1,200 SF Canopy, 4,500 SF Office
- Four (4) Oversized Overhead Doors, 14'H x 13'W
- Oil/Water Separator in Parking Lot

No warranty or representation, expressed or implied, is made as to the accuracy of the information contained herein, and same is submitted subject to errors, omissions, change of price, rental or other conditions, withdrawal without notice, and to any specific listing conditions, imposed by our principals.