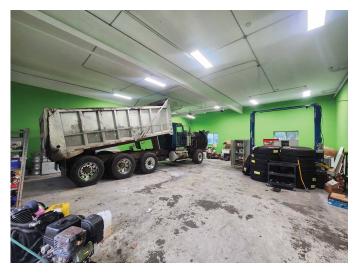

#### **HIGHLIGHTS**

- 3,500 SF High Bay Garage, 1,200 SF Canopy, 4,500 SF Office
- Four (4) Oversized Overhead Doors, 14'H x 13'W
- Oil/Water Separator in Parking Lot

No warranty or representation, expressed or implied, is made as to the accuracy of the information contained herein, and same is submitted subject to errors, omissions, change of price, rental or other conditions, withdrawal without notice, and to any specific listing conditions, imposed by our principals.