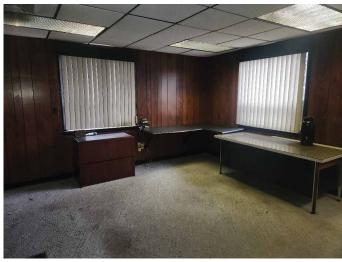

#### **HIGHLIGHTS**

- 3,500 SF High Bay Garage, 1,200 SF Canopy, 4,500 SF Office
- Four (4) Oversized Overhead Doors, 14'H x 13'W
- Oil/Water Separator in Parking Lot

No warranty or representation, expressed or implied, is made as to the accuracy of the information contained herein, and same is submitted subject to errors, omissions, change of price, rental or other conditions, withdrawal without notice, and to any specific listing conditions, imposed by our principals.