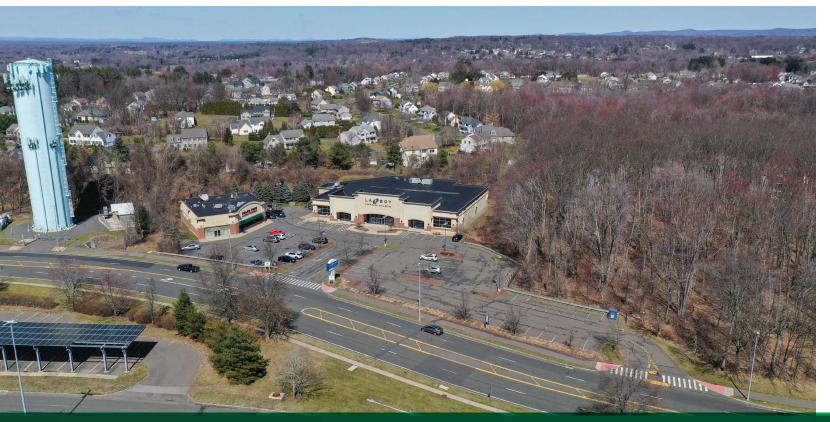

The shopping center has excellent visibility with easy parking lot access from Buckland Hills Drive.

The subject property is located adjacent to Target and across the street from the Buckland Hills Mall, which features prominent shops and restaurants, such as Macy's, Forever 21, Dave & Busters and LongHorn Steakhouse.

### PARKING

96 on-site surface parking spaces