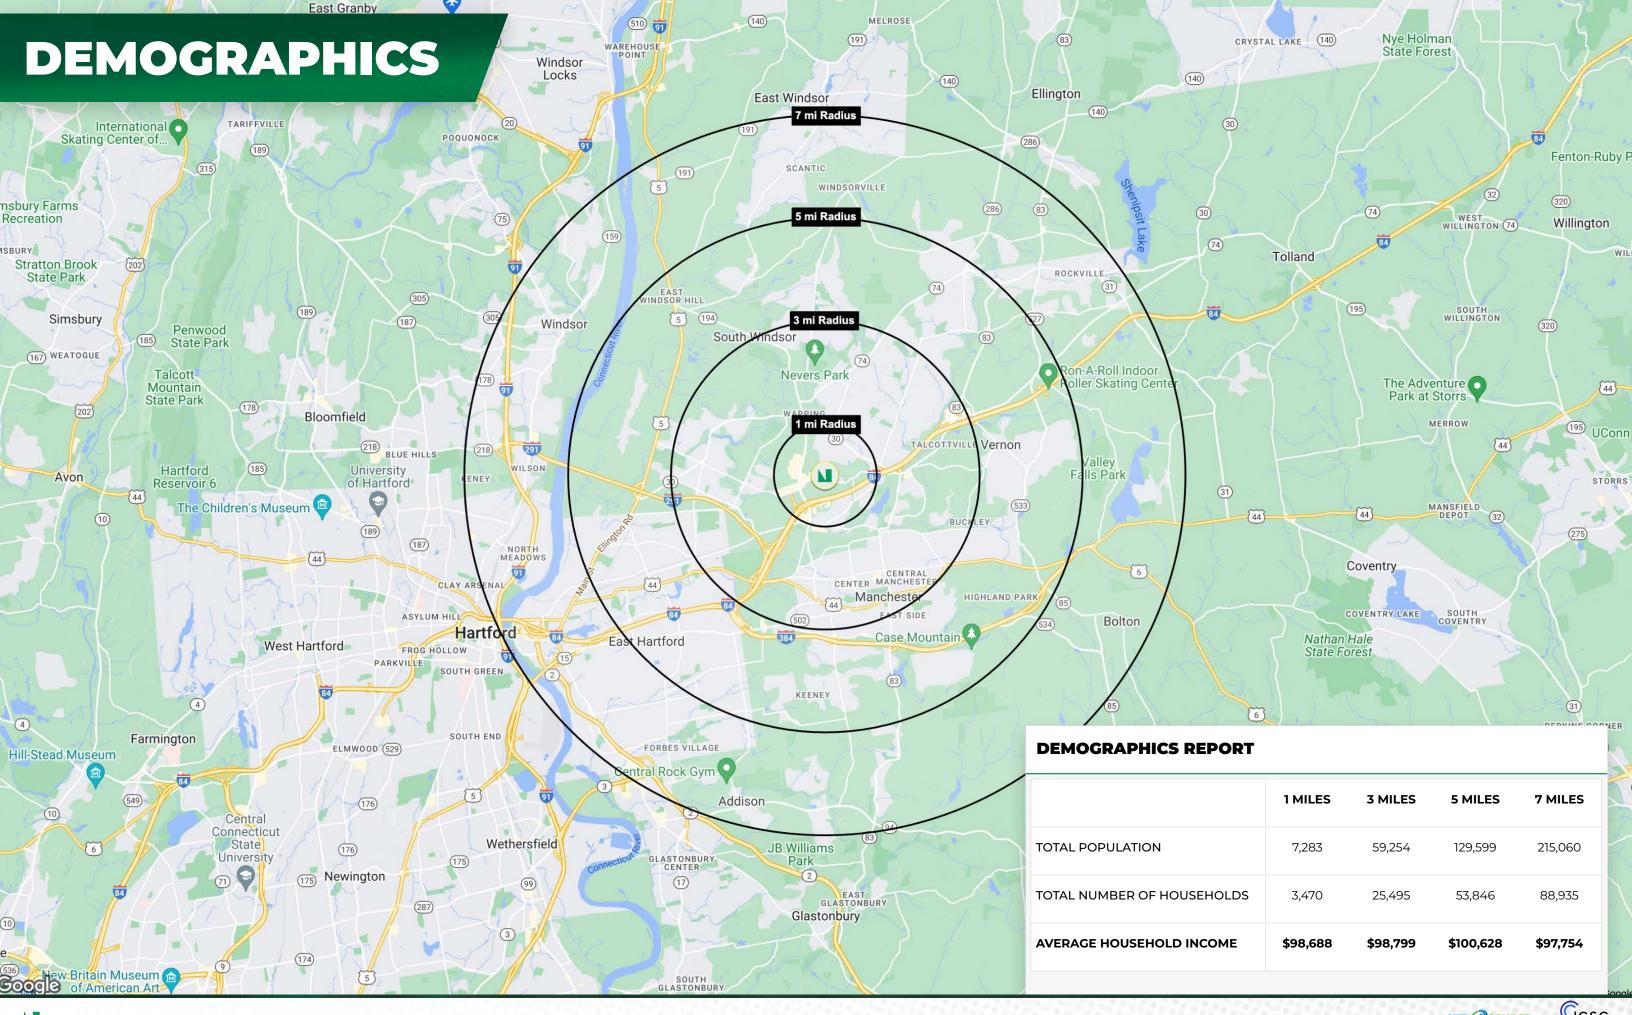

| AVAILABLE SPACE | 19,750 SF                          |
|-----------------|------------------------------------|
| PROPERTY TYPE   | Retail / Restaurant / Fitness Club |
| PARKING         | 96 surface spaces                  |
| ASKING          | \$17 SF + \$8 SF Nets              |



The shopping center has excellent visibility with easy parking lot access from Buckland Hills Drive.



The subject property is located adjacent to Target and across the street from the Buckland Hills Mall, which features prominent shops and restaurants, such as Macy's, Forever 21, Dave & Busters and LongHorn Steakhouse.





### LOCATION

Located in the Buckland Hills retail corridor of Manchester



### PARKING

96 on-site surface parking spaces













## **DETAILS TOTAL AVAILABLE** 19,750 SF



















### CONTACT

**Kerry Wood** 

D: 860.529.9000 X 102

E: kwood@newenglandretail.com

www.newenglandretail.com









NO WARRANTY OR REPRESENTATION, EXPRESSED OR IMPLIED, IS MADE AS TO THE ACCURACY OF THE INFORMATION CONTAINED HEREIN, AND SAME IS SUBMITTED SUBJECT TO ERRORS, CHANGE OR PRICE, RENTAL OR OTHER CONDITIONS, WITHDRAWAL WITHOUT NOTICE, AND TO ANY SPECIAL LISTING CONDITIONS IMPOSED BY OUR PRINCIPALS.