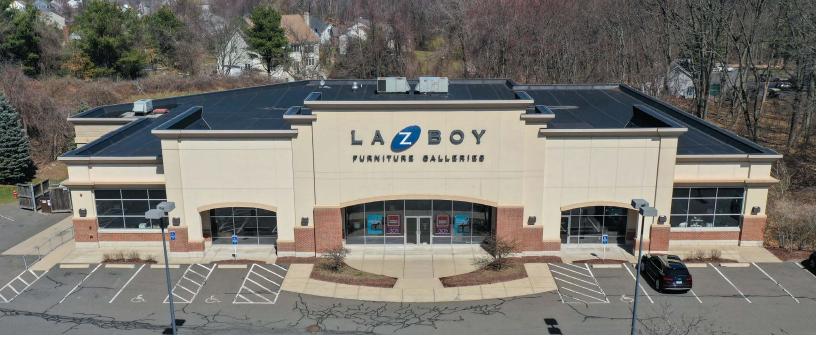

# 233 BUCKLAND HILLS DRIVE FRANK PEPE PEZERIA NAPOLETAN ON THE PERIOD OF THE PERIOD OF

### **PROPERTY DETAILS**

| AVAILABLE SPACE | 19,750 SF                          |
|-----------------|------------------------------------|
| PROPERTY TYPE   | Retail / Restaurant / Fitness Club |
| PARKING         | 96 surface spaces                  |
| ASKING          | \$17 SF + \$8 SF Nets              |