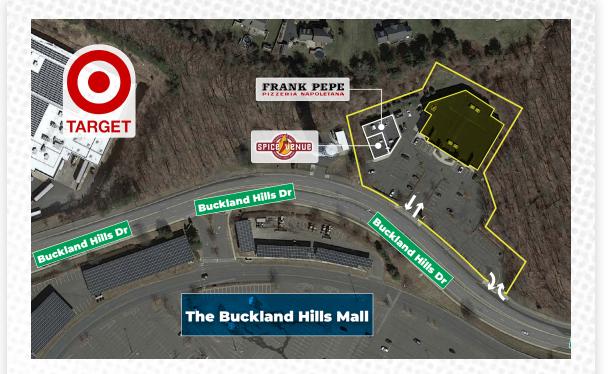

The shopping center has excellent visibility with easy parking lot access from Buckland Hills Drive.

The subject property is located adjacent to Target and across the street from the Buckland Hills Mall, which features prominent shops and restaurants, such as Macy's, Forever 21, Dave & Busters and LongHorn Steakhouse.

### LOCATION

Located in the Buckland Hills retail corridor of Manchester