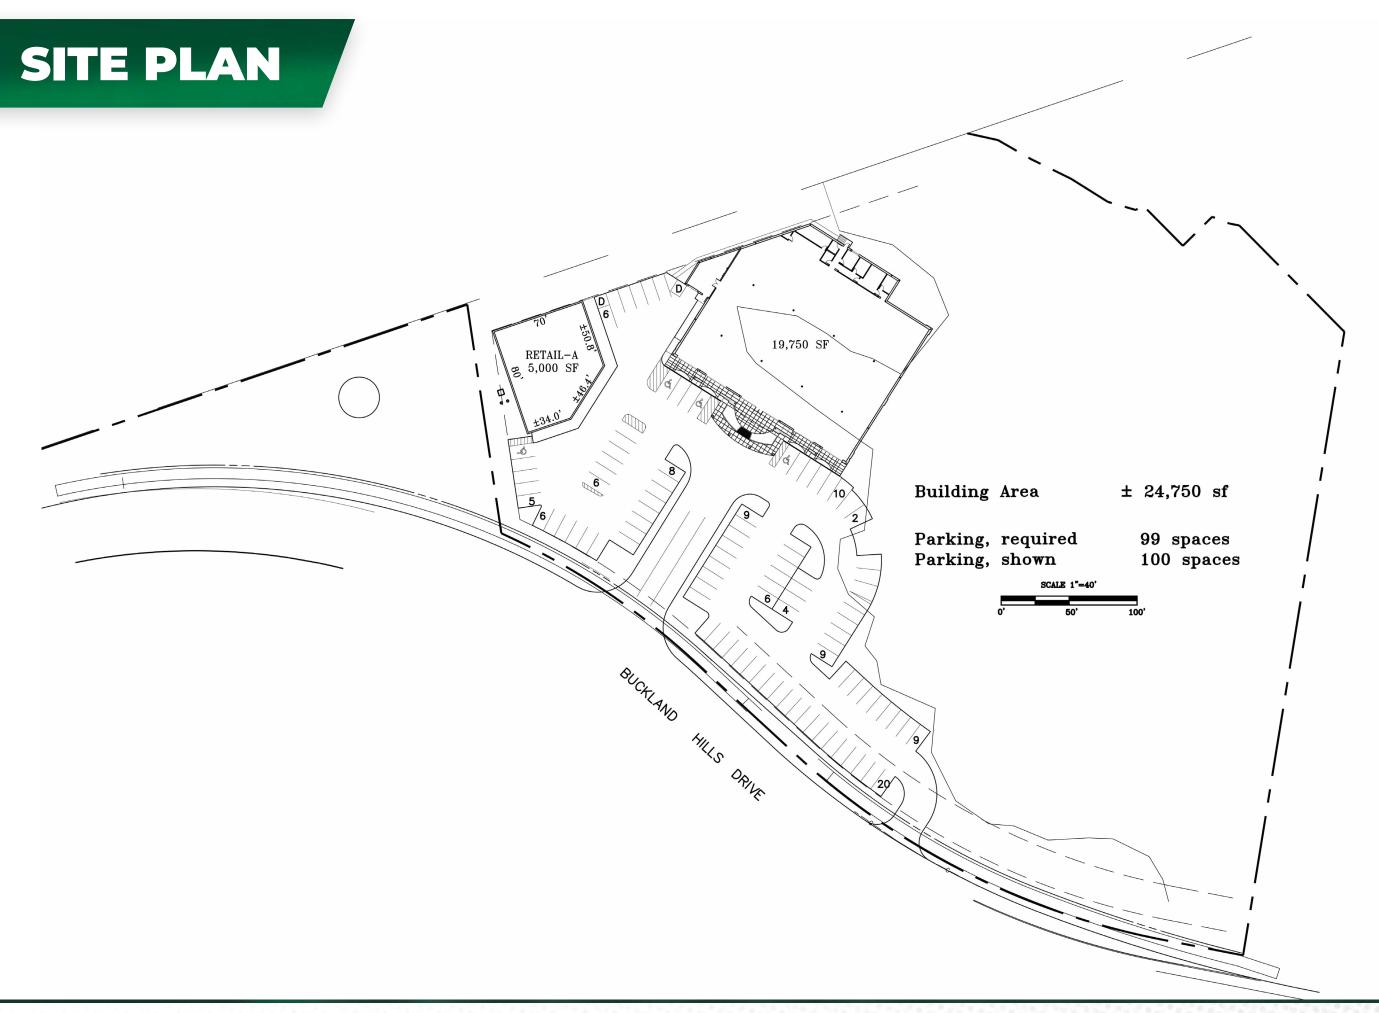

### **PROPERTY DETAILS**

| AVAILABLE SPACE | 19,750 SF                          |
|-----------------|------------------------------------|
| PROPERTY TYPE   | Retail / Restaurant / Fitness Club |
| PARKING         | 96 surface spaces                  |
| ASKING          | \$17 SF + \$8 SF Nets              |

The shopping center has excellent visibility with easy parking lot access from Buckland Hills Drive.

The subject property is located adjacent to Target and across the street from the Buckland Hills Mall, which features prominent shops and restaurants, such as Macy's, Forever 21, Dave & Busters and LongHorn Steakhouse.

### PARKING

96 on-site surface parking spaces

## **DETAILS TOTAL AVAILABLE** 19,750 SF