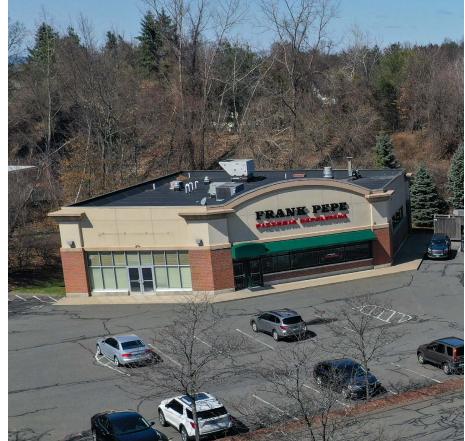

# 233 BUCKLAND HILLS DRIVE FRANK PEPE PEZERIA NAPOLETAN ON THE PERIOD OF THE PERIOD OF

The shopping center has excellent visibility with easy parking lot access from Buckland Hills Drive.

The subject property is located adjacent to Target and across the street from the Buckland Hills Mall, which features prominent shops and restaurants, such as Macy's, Forever 21, Dave & Busters and LongHorn Steakhouse.