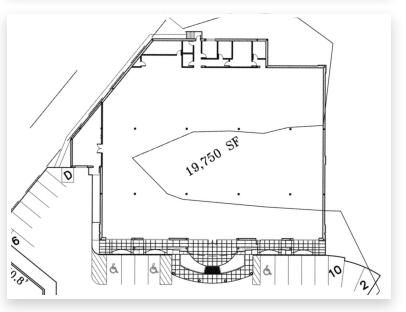

### **PROPERTY DETAILS**

| AVAILABLE SPACE | 19,750 SF                          |
|-----------------|------------------------------------|
| PROPERTY TYPE   | Retail / Restaurant / Fitness Club |
| PARKING         | 96 surface spaces                  |
| ASKING          | \$17 SF + \$8 SF Nets              |

## **DETAILS TOTAL AVAILABLE** 19,750 SF