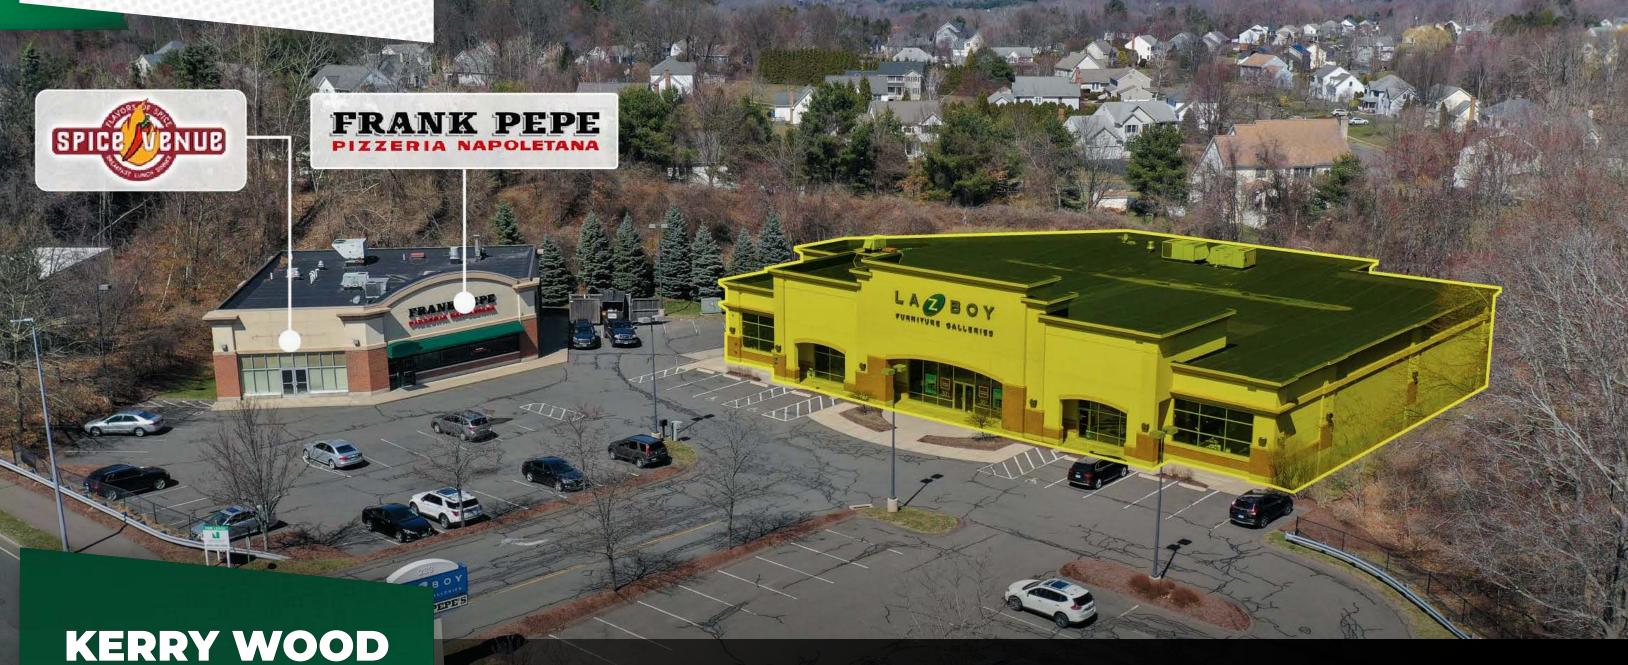

# NOW LEASING 19,750 SF

D: 860.529.9000 X 102

kwood@newenglandretail.com

www.newenglandretail.com

In the Heart of the Buckland Hills Retail Corridor 233 Buckland Hills Drive, Manchester, CT

# 233 BUCKLAND HILLS DRIVE FRANK PEPE PEZERIA NAPOLETAN ON THE PERIOD OF THE PERIOD OF

### **PROPERTY DETAILS**

| AVAILABLE SPACE | 19,750 SF                          |
|-----------------|------------------------------------|
| PROPERTY TYPE   | Retail / Restaurant / Fitness Club |
| PARKING         | 96 surface spaces                  |
| ASKING          | \$17 SF + \$8 SF Nets              |

## **DETAILS TOTAL AVAILABLE** 19,750 SF