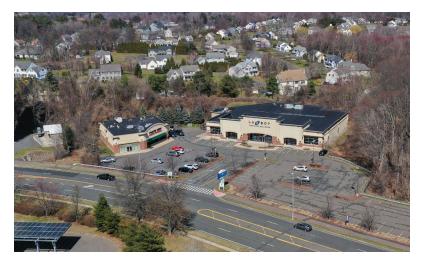

The shopping center has excellent visibility with easy parking lot access from Buckland Hills Drive.

The subject property is located adjacent to Target and across the street from the Buckland Hills Mall, which features prominent shops and restaurants, such as Macy's, Forever 21, Dave & Busters and LongHorn Steakhouse.

### LOCATION

Located in the Buckland Hills retail corridor of Manchester

### PARKING

96 on-site surface parking spaces