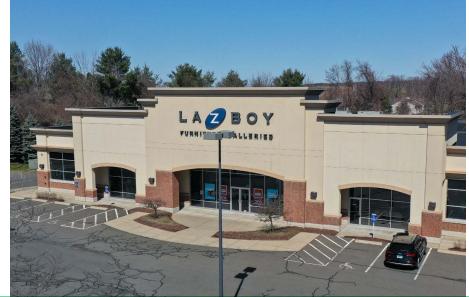

The shopping center has excellent visibility with easy parking lot access from Buckland Hills Drive.

The subject property is located adjacent to Target and across the street from the Buckland Hills Mall, which features prominent shops and restaurants, such as Macy's, Forever 21, Dave & Busters and LongHorn Steakhouse.