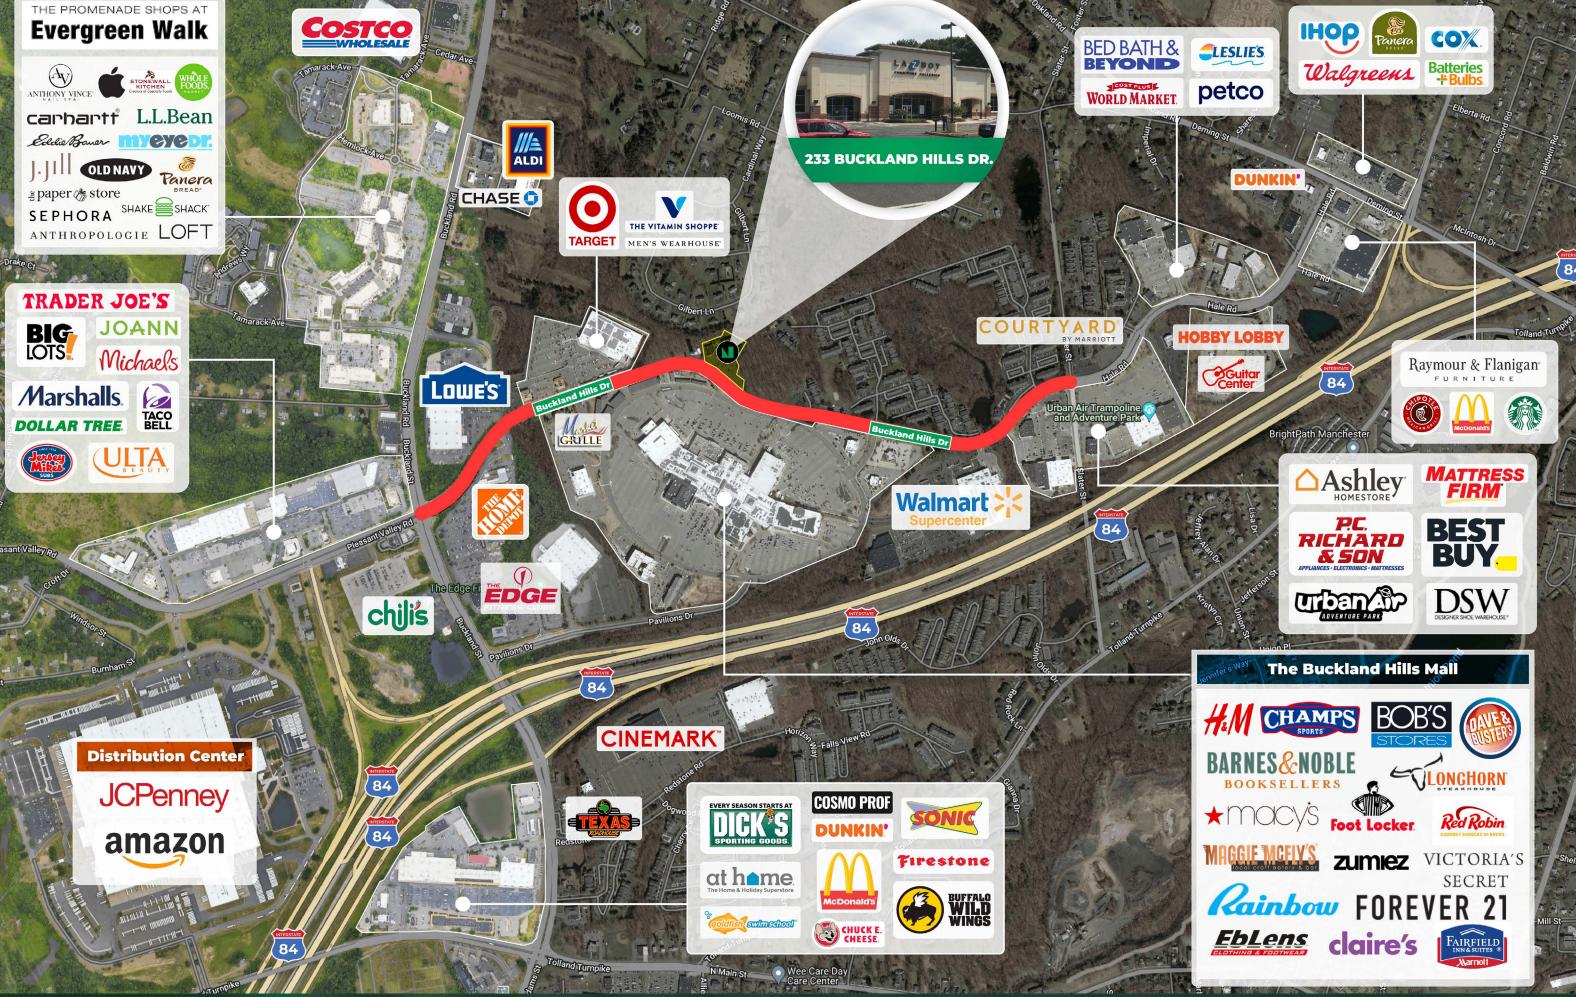

The shopping center has excellent visibility with easy parking lot access from Buckland Hills Drive.

The subject property is located adjacent to Target and across the street from the Buckland Hills Mall, which features prominent shops and restaurants, such as Macy's, Forever 21, Dave & Busters and LongHorn Steakhouse.

### LOCATION

Located in the Buckland Hills retail corridor of Manchester