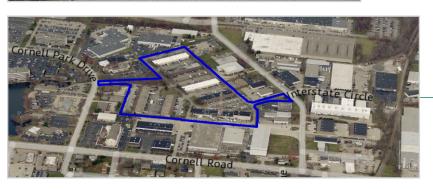

#### LOCATION:

I 1240-1 1260 Cornell Park Drive Blue Ash, OH 45242 180,000 Total SF

### Cornell Office Warehouse Park

Address/City/County: 11240-11260 Cornell Park Drive/Blue Ash/Hamilton

**Total Building Size:** 186,000 SF

**Typical Bay Size:**  $2,400 \text{ SF } (80' \times 30')$ 

Current Availabilities: 11240 Cornell Park