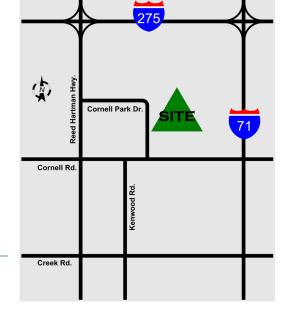

#### LOCATION:

I 1240-1 1260 Cornell Park Drive Blue Ash, OH 45242 180,000 Total SF

#### **FEATURES:**

- 4,100 SF 4,800 SF Available
- Excellent Blue Ash Location
- Dock and Drive-In
- Convenient Interstate Access