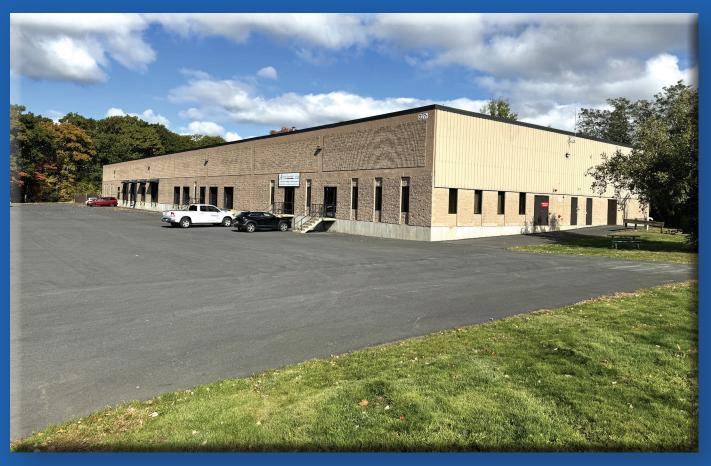

# 27 Doherty Ave., Avon, MA

20,000 SF Warehouse w/ Outside Storage

### 27 Doherty Ave., Avon, MA 20,000 SF w/ Outside Storage

#### **SPECIFICATIONS**

Location: Located in the established Avon Industrial Park just off Route 24

**Building Size:** 32,000 SF, single-story

Available Space: 20,000 SF / 18,500 SF Warehouse / 1,500 SF Office