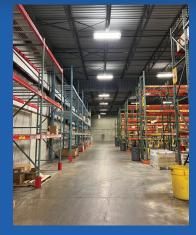

#### **SPECIFICATIONS**

Location: Located in the established Avon Industrial Park just off Route 24

**Building Size:** 32,000 SF, single-story

Available Space: 20,000 SF / 18,500 SF Warehouse / 1,500 SF Office

**Outdoor Space:** 6,000 SF of fenced outdoor storage area

Clear Height: 21' clear

**Loading:** Five (5) tailboard docks

One (1) ground-level doors

Column Spacing: 30' x 40

**HVAC:** Gas-fired unit heaters throughout warehouse

**Power:** 200 amps, 120 amps/240 volt

Fire Sprinkler: 100% wet system

**Lighting:** T5 motion sensors

Parking: Ample Parking