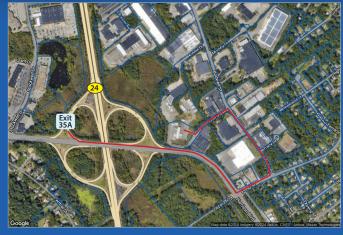

#### **SPECIFICATIONS**

Location: Located in the established Avon Industrial Park just off Route 24

**Building Size:** 32,000 SF, single-story

Available Space: 20,000 SF / 18,500 SF Warehouse / 1,500 SF Office