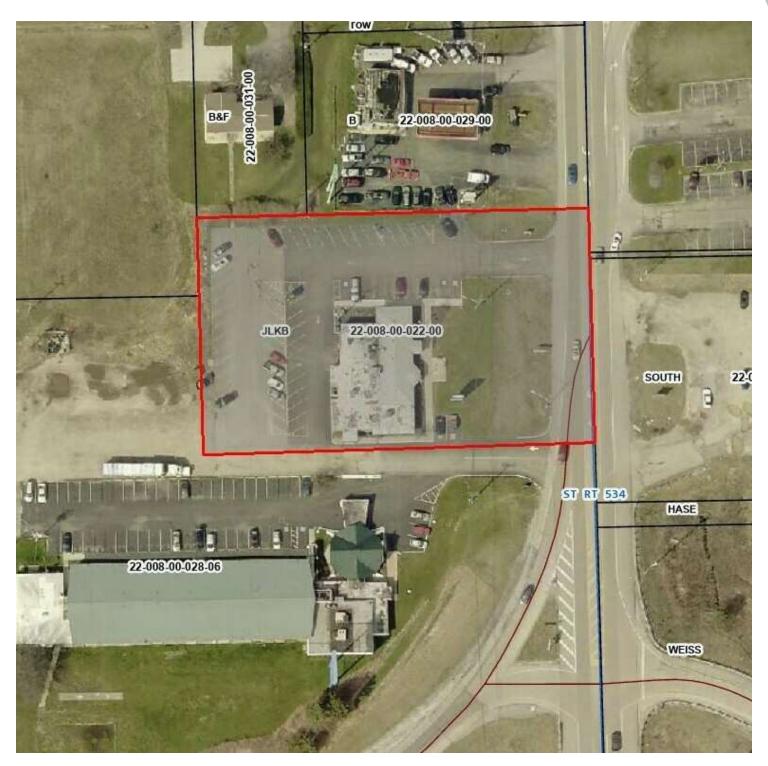

### PROPERTY DESCRIPTION

5,169 SF retail building on 1.47 acres of land. Best Friends Family Restaurant currently operates and owns the property. Additional land available, offers exceptional redevelopment potential, with prominent interstate visibility in a high-traffic area. Ideal for Retail and Restaurant investors seeking a strategic location, the existing building provides a strong foundation for a range of business ventures. Don't miss the chance to capitalize on this versatile property, perfectly positioned for success in the newly thriving Geneva market near SPIRE Academy!

## PROPERTY HIGHLIGHTS

- · Great for redevelopment
- · Existing 5,169 SF building
- · 1.47 acres of land
- · Additional land available
- · Interstate visibility in a high traffic area

### **OFFERING SUMMARY**

| Sale Price:      | \$3,000,000 |
|------------------|-------------|
| Number of Units: | 3           |
| Lot Size:        | 1.47 Acres  |
| Building Size:   | 5,169 SF    |
|                  |             |