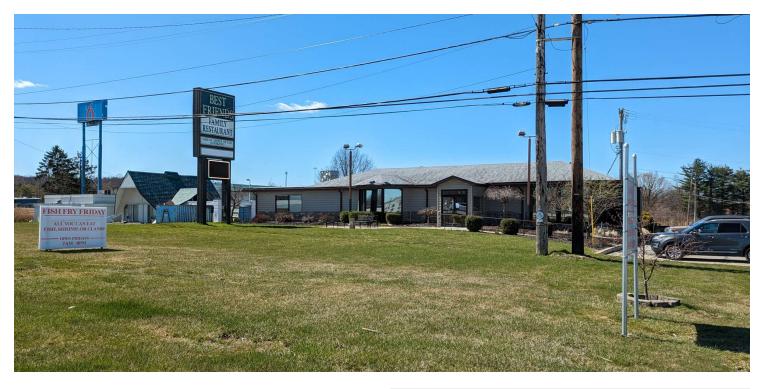

# BEST FRIENDS FAMILY RESTAURANT

1741 S Broadway (Sr 534), Geneva, OH 44041

### PROPERTY DESCRIPTION

5,169 SF retail building on 1.47 acres of land. Best Friends Family Restaurant currently operates and owns the property. Additional land available, offers exceptional redevelopment potential, with prominent interstate visibility in a high-traffic area. Ideal for Retail and Restaurant investors seeking a strategic location, the existing building provides a strong foundation for a range of business ventures. Don't miss the chance to capitalize on this versatile property, perfectly positioned for success in the newly thriving Geneva market near SPIRE Academy!

## PROPERTY HIGHLIGHTS

- · Great for redevelopment
- · Existing 5,169 SF building
- · 1.47 acres of land
- · Additional land available
- · Interstate visibility in a high traffic area