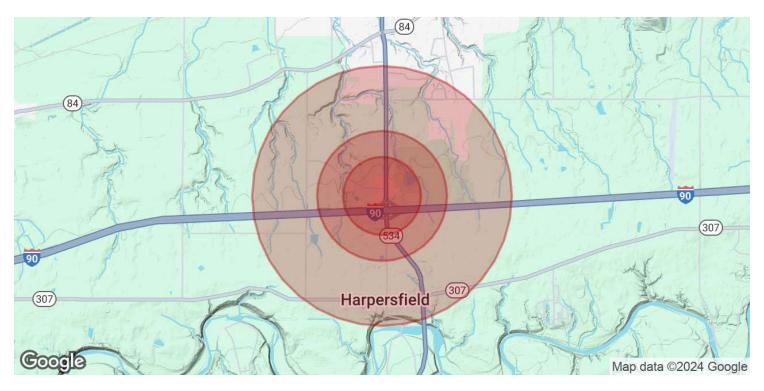

| DEMOGRAPHICS      | 0.3 MILES | 0.5 MILES | 1 MILE   |
|-------------------|-----------|-----------|----------|
| Total Households  | 35        | 113       | 297      |
| Total Population  | 88        | 286       | 760      |
| Average HH Income | \$82,350  | \$83,261  | \$89,682 |

# BEST FRIENDS FAMILY RESTAURANT

1741 S Broadway (Sr 534), Geneva, OH 44041

| POPULATION                           | 0.3 MILES | 0.5 MILES  | 1 MILE     |
|--------------------------------------|-----------|------------|------------|
| Total Population                     | 88        | 286        | 760        |
| Average Age                          | 44        | 44         | 44         |
| Average Age (Male)                   | 42        | 42         | 43         |
| Average Age (Female)                 | 46        | 46         | 46         |
|                                      |           |            |            |
| HOUSEHOLDS & INCOME                  | 0.3 MILES | 0.5 MILES  | 1 MILE     |
|                                      |           |            |            |
| Total Households                     | 35        | 113        | 297        |
| Total Households # of Persons per HH | 35<br>2.5 | 113<br>2.5 | 297<br>2.6 |
|                                      |           |            |            |
| # of Persons per HH                  | 2.5       | 2.5        | 2.6        |